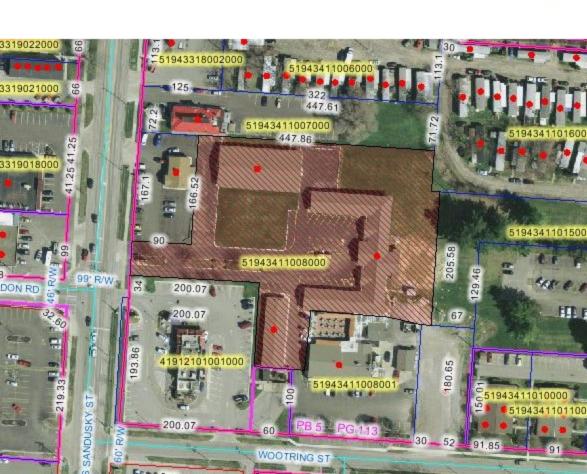

Address: 259 S Sandusky St
City/State/Zip: Delaware, OH 43015
Market: North Delaware County

Submarket: --

Bldg Size: 22,863 SF

Stories: 1
Status: Existing

Class: Parking Ratio: --

Property Type: Hotel/Motel

Zoning:

Parcel #: 51943411008000

Year Built:
Core Factor:
Sublease: No
% Occupied: 0%

Available SF: 22,863 SF

Max Contig: -
Rental Rate: ---
Sale Price: \$800,000

Price/SF: \$34.99 /SF

Operating Exp/SF: -Taxes/SF --