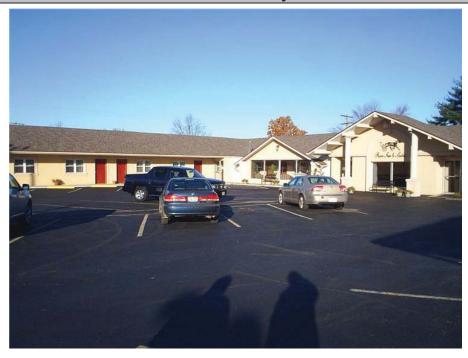

## PACER INN & SUITES MOTEL 259 SANDUSKY STREET, DELAWARE OH 43015

FOR SALE: \$800,000

### 259 S Sandusky St

Pacer Inn and Suites Motel – Located at 259 S. Sandusky St in Delaware, Ohio has 34 luxury suites with many amenities. Also on site is a separate banquet conference building that holds up to 130 people. The property is located in downtown Delaware, Ohio, which is the home of Ohio Wesleyan University and the host of the internationally famous horse race known as the Brown Jug.