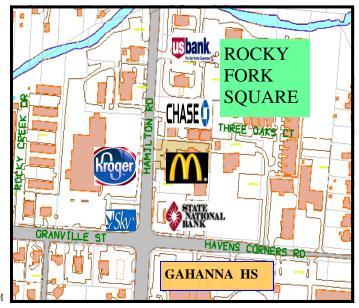

## ROCKY FORK SQUARE

144 N HAMILTON ROAD GAHANNA OH 43230 FOR LEASE: \$13.00 PSF NNN

## Features & Demographics:

- 2,500 sq\ft Available
- **CAM \$2.50 PSF**
- 35,000 sq. ft. Center
- 3-5 Year Terms
- 5.209 Acres Site
- Generous Parking

Directions from I-270 North toward Cleveland: Take I-270 North to Exit #108 A-B onto I-270 North toward Cleveland take exit #37 Hamilton Rd. towards Gahanna. Located on the East side of Hamilton Rd. just North of Havens Corner Rd.

BEST CORPORATE REAL ESTATE RANDY BEST, CCIM 2121 RIVERSIDE DRIVE UPPER ARLINGTON, OH 43221

PHONE: 614-559-3350 RBEST@BESTCORPORATEREALESTATE.COM

WWW.BESTCORPORATEREALESTATE.COM

| Buyer Full Report                                                                                                                                                                                                                                                                                                                                                                                                                                                                                                                                                                                                                                                                                                                                                                                                                                                                                                                                                                                                                                                                                                                                                                                                                                                                                                                                                                                                                                                                                                                                                                                                                                                                                                                                                                                                                                                                                                                                                                                                                                                                                                              |               | Commercial ML#: 213029125                   |               |                                                                   | Status: Active<br>List Agr Type: EO                                                      | LP: \$0<br>Photos: 1<br>VT: |
|--------------------------------------------------------------------------------------------------------------------------------------------------------------------------------------------------------------------------------------------------------------------------------------------------------------------------------------------------------------------------------------------------------------------------------------------------------------------------------------------------------------------------------------------------------------------------------------------------------------------------------------------------------------------------------------------------------------------------------------------------------------------------------------------------------------------------------------------------------------------------------------------------------------------------------------------------------------------------------------------------------------------------------------------------------------------------------------------------------------------------------------------------------------------------------------------------------------------------------------------------------------------------------------------------------------------------------------------------------------------------------------------------------------------------------------------------------------------------------------------------------------------------------------------------------------------------------------------------------------------------------------------------------------------------------------------------------------------------------------------------------------------------------------------------------------------------------------------------------------------------------------------------------------------------------------------------------------------------------------------------------------------------------------------------------------------------------------------------------------------------------|---------------|---------------------------------------------|---------------|-------------------------------------------------------------------|------------------------------------------------------------------------------------------|-----------------------------|
|                                                                                                                                                                                                                                                                                                                                                                                                                                                                                                                                                                                                                                                                                                                                                                                                                                                                                                                                                                                                                                                                                                                                                                                                                                                                                                                                                                                                                                                                                                                                                                                                                                                                                                                                                                                                                                                                                                                                                                                                                                                                                                                                |               | Parcel #: 025<br>Use Code:                  | 5-003901      |                                                                   | Previous Use:<br>Zoning:                                                                 |                             |
| dustria in the state of the sta | 1 Ofilo Title | For Sale: No For Lease: Yes Occupancy Rate: |               |                                                                   | For Exchange: No<br>Mortg Balance:                                                       |                             |
|                                                                                                                                                                                                                                                                                                                                                                                                                                                                                                                                                                                                                                                                                                                                                                                                                                                                                                                                                                                                                                                                                                                                                                                                                                                                                                                                                                                                                                                                                                                                                                                                                                                                                                                                                                                                                                                                                                                                                                                                                                                                                                                                |               | Gross Inc: \$0<br>Total Op Exp:<br>NOI: \$0 | \$0           |                                                                   | Condo Fee:                                                                               |                             |
|                                                                                                                                                                                                                                                                                                                                                                                                                                                                                                                                                                                                                                                                                                                                                                                                                                                                                                                                                                                                                                                                                                                                                                                                                                                                                                                                                                                                                                                                                                                                                                                                                                                                                                                                                                                                                                                                                                                                                                                                                                                                                                                                |               | Taxes (Yrly):<br>Assessment:                |               |                                                                   | Tax Incentive: Possesion: Addl Acc Cond: NONEKNO                                         | )WN                         |
| General Information Address: 144 N Hamilton Rd Between Street: Havens Crnr & Complex: Distance to Interchange:                                                                                                                                                                                                                                                                                                                                                                                                                                                                                                                                                                                                                                                                                                                                                                                                                                                                                                                                                                                                                                                                                                                                                                                                                                                                                                                                                                                                                                                                                                                                                                                                                                                                                                                                                                                                                                                                                                                                                                                                                 | Hamilton      |                                             |               | Unit/Suite #:<br>City: Gahanna<br>County: Franklin<br>Multi Parc: | Zip: 43230<br>Corp Limit:<br>Township:<br>Near Interchan                                 | Gahanna<br>Mifflin<br>ge:   |
| Building Information Tot Avail SqFt: 2,500 Tot Bldg SqFt: 45,575 # FIrs Abv Gnd: 1 # of Docks: 0 Year Built: 0 Traffic Count:                                                                                                                                                                                                                                                                                                                                                                                                                                                                                                                                                                                                                                                                                                                                                                                                                                                                                                                                                                                                                                                                                                                                                                                                                                                                                                                                                                                                                                                                                                                                                                                                                                                                                                                                                                                                                                                                                                                                                                                                  |               | Acreage:<br># of Units:                     | In Doors:     |                                                                   | Max Cntg SF Avail: 2,50<br>Lot Size:<br>Parking: 4 / 1000<br>Bay Size:                   | 00                          |
| Suite #<br>1:<br>2:                                                                                                                                                                                                                                                                                                                                                                                                                                                                                                                                                                                                                                                                                                                                                                                                                                                                                                                                                                                                                                                                                                                                                                                                                                                                                                                                                                                                                                                                                                                                                                                                                                                                                                                                                                                                                                                                                                                                                                                                                                                                                                            | SqFt          | Date Avail                                  |               | Suite #<br>3:<br>4:                                               | SqFt                                                                                     | Date Avail                  |
| Financials<br>Lease Rate \$/SqFt: \$13<br>Exp Paid By: L<br>ALL                                                                                                                                                                                                                                                                                                                                                                                                                                                                                                                                                                                                                                                                                                                                                                                                                                                                                                                                                                                                                                                                                                                                                                                                                                                                                                                                                                                                                                                                                                                                                                                                                                                                                                                                                                                                                                                                                                                                                                                                                                                                | . T Reim      | burse L T C                                 | ontracts Di   | irectly                                                           | Terms Desired: 3-5 yrs.                                                                  | NNN                         |
| RE Taxes:<br>Bldg Insurance:<br>Utilities:<br>Maint/Repairs:                                                                                                                                                                                                                                                                                                                                                                                                                                                                                                                                                                                                                                                                                                                                                                                                                                                                                                                                                                                                                                                                                                                                                                                                                                                                                                                                                                                                                                                                                                                                                                                                                                                                                                                                                                                                                                                                                                                                                                                                                                                                   |               | x<br>x                                      | x<br>x        |                                                                   | Will Landlord Remodel:<br>Finish Allowance/SqFt:<br>Pass-Thru of Exp ovr Ba<br>Exp Stop: | ase Yr:                     |
| Janitorial:<br>CAM:<br>Cu Yr Est \$/SF                                                                                                                                                                                                                                                                                                                                                                                                                                                                                                                                                                                                                                                                                                                                                                                                                                                                                                                                                                                                                                                                                                                                                                                                                                                                                                                                                                                                                                                                                                                                                                                                                                                                                                                                                                                                                                                                                                                                                                                                                                                                                         | \$2           | x<br>! per above check                      | x<br>ed items |                                                                   |                                                                                          |                             |
| Features                                                                                                                                                                                                                                                                                                                                                                                                                                                                                                                                                                                                                                                                                                                                                                                                                                                                                                                                                                                                                                                                                                                                                                                                                                                                                                                                                                                                                                                                                                                                                                                                                                                                                                                                                                                                                                                                                                                                                                                                                                                                                                                       |               |                                             |               |                                                                   |                                                                                          |                             |
|                                                                                                                                                                                                                                                                                                                                                                                                                                                                                                                                                                                                                                                                                                                                                                                                                                                                                                                                                                                                                                                                                                                                                                                                                                                                                                                                                                                                                                                                                                                                                                                                                                                                                                                                                                                                                                                                                                                                                                                                                                                                                                                                |               |                                             |               |                                                                   |                                                                                          |                             |
|                                                                                                                                                                                                                                                                                                                                                                                                                                                                                                                                                                                                                                                                                                                                                                                                                                                                                                                                                                                                                                                                                                                                                                                                                                                                                                                                                                                                                                                                                                                                                                                                                                                                                                                                                                                                                                                                                                                                                                                                                                                                                                                                |               |                                             |               |                                                                   |                                                                                          |                             |
| Property Description                                                                                                                                                                                                                                                                                                                                                                                                                                                                                                                                                                                                                                                                                                                                                                                                                                                                                                                                                                                                                                                                                                                                                                                                                                                                                                                                                                                                                                                                                                                                                                                                                                                                                                                                                                                                                                                                                                                                                                                                                                                                                                           |               |                                             |               |                                                                   |                                                                                          |                             |
| Prime space in Gahanna. High tra<br>sits on 5.209 acres.                                                                                                                                                                                                                                                                                                                                                                                                                                                                                                                                                                                                                                                                                                                                                                                                                                                                                                                                                                                                                                                                                                                                                                                                                                                                                                                                                                                                                                                                                                                                                                                                                                                                                                                                                                                                                                                                                                                                                                                                                                                                       | ffic area wit | n incredible windo                          | w exposure    | . Professionally manag                                            | ed. Other Tenants are Dollar Ger                                                         | neral and a restaurant.S    |
|                                                                                                                                                                                                                                                                                                                                                                                                                                                                                                                                                                                                                                                                                                                                                                                                                                                                                                                                                                                                                                                                                                                                                                                                                                                                                                                                                                                                                                                                                                                                                                                                                                                                                                                                                                                                                                                                                                                                                                                                                                                                                                                                |               |                                             |               |                                                                   |                                                                                          |                             |