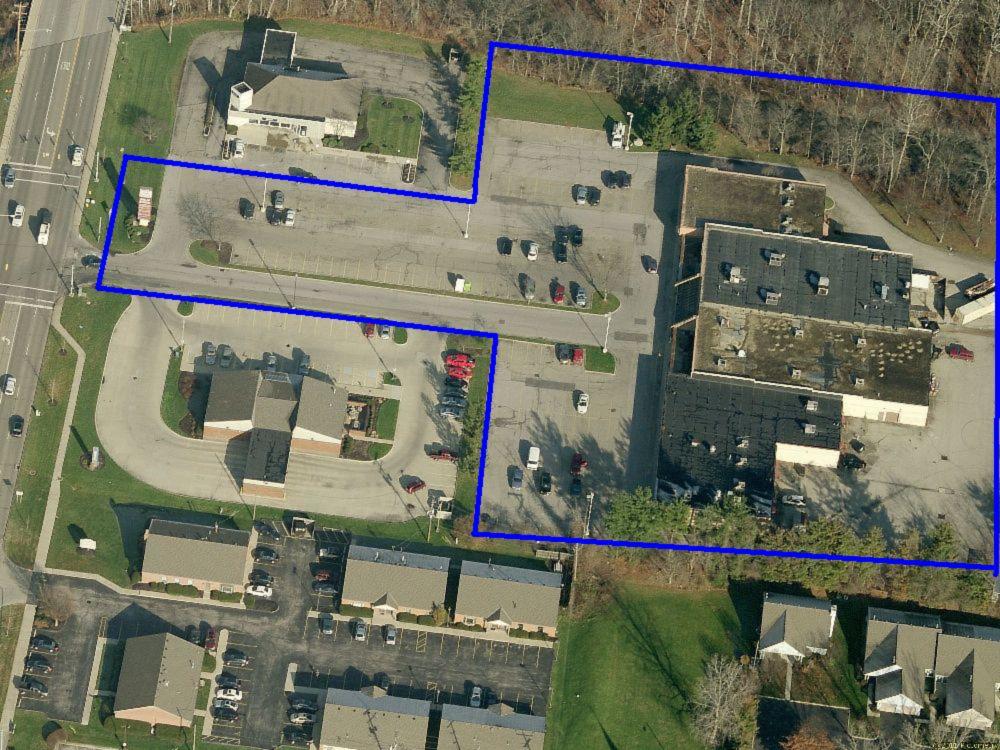

## ROCKY FORK SQUARE

144 N HAMILTON ROAD GAHANNA OH 43230 FOR LEASE: \$13.00 PSF NNN

## Features & Demographics:

- 2,500 sq\ft Available
- **CAM \$2.50 PSF**
- 35,000 sq. ft. Center
- 3-5 Year Terms
- 5.209 Acres Site
- Generous Parking

Directions from I-270 North toward Cleveland: Take I-270 North to Exit #108 A-B onto I-270 North toward Cleveland take exit #37 Hamilton Rd. towards Gahanna. Located on the East side of Hamilton Rd. just North of Havens Corner Rd.

BEST CORPORATE REAL ESTATE RANDY BEST, CCIM 2121 RIVERSIDE DRIVE UPPER ARLINGTON, OH 43221

PHONE: 614-559-3350 RBEST@BESTCORPORATEREALESTATE.COM

WWW.BESTCORPORATEREALESTATE.COM

| Buyer Full Report                                                                                                                                                                                                                                                                                                                                                                                                                                                                                                                                                                                                                                                                                                                                                                                                                                                                                                                                                                                                                                                                                                                                                                                                                                                                                                                                                                                                                                                                                                                                                                                                                                                                                                                                                                                                                                                                                                                                                                                                                                                                                                              |               | Commercial ML#: 213029125                   |               |                                                                   | Status: Active<br>List Agr Type: EO                                                      | LP: \$0<br>Photos: 1<br>VT: |
|--------------------------------------------------------------------------------------------------------------------------------------------------------------------------------------------------------------------------------------------------------------------------------------------------------------------------------------------------------------------------------------------------------------------------------------------------------------------------------------------------------------------------------------------------------------------------------------------------------------------------------------------------------------------------------------------------------------------------------------------------------------------------------------------------------------------------------------------------------------------------------------------------------------------------------------------------------------------------------------------------------------------------------------------------------------------------------------------------------------------------------------------------------------------------------------------------------------------------------------------------------------------------------------------------------------------------------------------------------------------------------------------------------------------------------------------------------------------------------------------------------------------------------------------------------------------------------------------------------------------------------------------------------------------------------------------------------------------------------------------------------------------------------------------------------------------------------------------------------------------------------------------------------------------------------------------------------------------------------------------------------------------------------------------------------------------------------------------------------------------------------|---------------|---------------------------------------------|---------------|-------------------------------------------------------------------|------------------------------------------------------------------------------------------|-----------------------------|
|                                                                                                                                                                                                                                                                                                                                                                                                                                                                                                                                                                                                                                                                                                                                                                                                                                                                                                                                                                                                                                                                                                                                                                                                                                                                                                                                                                                                                                                                                                                                                                                                                                                                                                                                                                                                                                                                                                                                                                                                                                                                                                                                |               | Parcel #: 025<br>Use Code:                  | 5-003901      |                                                                   | Previous Use:<br>Zoning:                                                                 |                             |
| dustria in the state of the sta | 1 Ofilo Title | For Sale: No For Lease: Yes Occupancy Rate: |               |                                                                   | For Exchange: No<br>Mortg Balance:                                                       |                             |
|                                                                                                                                                                                                                                                                                                                                                                                                                                                                                                                                                                                                                                                                                                                                                                                                                                                                                                                                                                                                                                                                                                                                                                                                                                                                                                                                                                                                                                                                                                                                                                                                                                                                                                                                                                                                                                                                                                                                                                                                                                                                                                                                |               | Gross Inc: \$0<br>Total Op Exp:<br>NOI: \$0 | \$0           |                                                                   | Condo Fee:                                                                               |                             |
|                                                                                                                                                                                                                                                                                                                                                                                                                                                                                                                                                                                                                                                                                                                                                                                                                                                                                                                                                                                                                                                                                                                                                                                                                                                                                                                                                                                                                                                                                                                                                                                                                                                                                                                                                                                                                                                                                                                                                                                                                                                                                                                                |               | Taxes (Yrly):<br>Assessment:                |               |                                                                   | Tax Incentive: Possesion: Addl Acc Cond: NONEKNO                                         | )WN                         |
| General Information Address: 144 N Hamilton Rd Between Street: Havens Crnr & Complex: Distance to Interchange:                                                                                                                                                                                                                                                                                                                                                                                                                                                                                                                                                                                                                                                                                                                                                                                                                                                                                                                                                                                                                                                                                                                                                                                                                                                                                                                                                                                                                                                                                                                                                                                                                                                                                                                                                                                                                                                                                                                                                                                                                 | Hamilton      |                                             |               | Unit/Suite #:<br>City: Gahanna<br>County: Franklin<br>Multi Parc: | Zip: 43230<br>Corp Limit:<br>Township:<br>Near Interchan                                 | Gahanna<br>Mifflin<br>ge:   |
| Building Information Tot Avail SqFt: 2,500 Tot Bldg SqFt: 45,575 # FIrs Abv Gnd: 1 # of Docks: 0 Year Built: 0 Traffic Count:                                                                                                                                                                                                                                                                                                                                                                                                                                                                                                                                                                                                                                                                                                                                                                                                                                                                                                                                                                                                                                                                                                                                                                                                                                                                                                                                                                                                                                                                                                                                                                                                                                                                                                                                                                                                                                                                                                                                                                                                  |               | Acreage:<br># of Units:                     | In Doors:     |                                                                   | Max Cntg SF Avail: 2,50<br>Lot Size:<br>Parking: 4 / 1000<br>Bay Size:                   | 00                          |
| Suite #<br>1:<br>2:                                                                                                                                                                                                                                                                                                                                                                                                                                                                                                                                                                                                                                                                                                                                                                                                                                                                                                                                                                                                                                                                                                                                                                                                                                                                                                                                                                                                                                                                                                                                                                                                                                                                                                                                                                                                                                                                                                                                                                                                                                                                                                            | SqFt          | Date Avail                                  |               | Suite #<br>3:<br>4:                                               | SqFt                                                                                     | Date Avail                  |
| Financials<br>Lease Rate \$/SqFt: \$13<br>Exp Paid By: L<br>ALL                                                                                                                                                                                                                                                                                                                                                                                                                                                                                                                                                                                                                                                                                                                                                                                                                                                                                                                                                                                                                                                                                                                                                                                                                                                                                                                                                                                                                                                                                                                                                                                                                                                                                                                                                                                                                                                                                                                                                                                                                                                                | . T Reim      | burse L T C                                 | ontracts Di   | irectly                                                           | Terms Desired: 3-5 yrs.                                                                  | NNN                         |
| RE Taxes:<br>Bldg Insurance:<br>Utilities:<br>Maint/Repairs:                                                                                                                                                                                                                                                                                                                                                                                                                                                                                                                                                                                                                                                                                                                                                                                                                                                                                                                                                                                                                                                                                                                                                                                                                                                                                                                                                                                                                                                                                                                                                                                                                                                                                                                                                                                                                                                                                                                                                                                                                                                                   |               | x<br>x                                      | x<br>x        |                                                                   | Will Landlord Remodel:<br>Finish Allowance/SqFt:<br>Pass-Thru of Exp ovr Ba<br>Exp Stop: | ase Yr:                     |
| Janitorial:<br>CAM:<br>Cu Yr Est \$/SF                                                                                                                                                                                                                                                                                                                                                                                                                                                                                                                                                                                                                                                                                                                                                                                                                                                                                                                                                                                                                                                                                                                                                                                                                                                                                                                                                                                                                                                                                                                                                                                                                                                                                                                                                                                                                                                                                                                                                                                                                                                                                         | \$2           | x<br>! per above check                      | x<br>ed items |                                                                   |                                                                                          |                             |
| Features                                                                                                                                                                                                                                                                                                                                                                                                                                                                                                                                                                                                                                                                                                                                                                                                                                                                                                                                                                                                                                                                                                                                                                                                                                                                                                                                                                                                                                                                                                                                                                                                                                                                                                                                                                                                                                                                                                                                                                                                                                                                                                                       |               |                                             |               |                                                                   |                                                                                          |                             |
|                                                                                                                                                                                                                                                                                                                                                                                                                                                                                                                                                                                                                                                                                                                                                                                                                                                                                                                                                                                                                                                                                                                                                                                                                                                                                                                                                                                                                                                                                                                                                                                                                                                                                                                                                                                                                                                                                                                                                                                                                                                                                                                                |               |                                             |               |                                                                   |                                                                                          |                             |
|                                                                                                                                                                                                                                                                                                                                                                                                                                                                                                                                                                                                                                                                                                                                                                                                                                                                                                                                                                                                                                                                                                                                                                                                                                                                                                                                                                                                                                                                                                                                                                                                                                                                                                                                                                                                                                                                                                                                                                                                                                                                                                                                |               |                                             |               |                                                                   |                                                                                          |                             |
| Property Description                                                                                                                                                                                                                                                                                                                                                                                                                                                                                                                                                                                                                                                                                                                                                                                                                                                                                                                                                                                                                                                                                                                                                                                                                                                                                                                                                                                                                                                                                                                                                                                                                                                                                                                                                                                                                                                                                                                                                                                                                                                                                                           |               |                                             |               |                                                                   |                                                                                          |                             |
| Prime space in Gahanna. High tra<br>sits on 5.209 acres.                                                                                                                                                                                                                                                                                                                                                                                                                                                                                                                                                                                                                                                                                                                                                                                                                                                                                                                                                                                                                                                                                                                                                                                                                                                                                                                                                                                                                                                                                                                                                                                                                                                                                                                                                                                                                                                                                                                                                                                                                                                                       | ffic area wit | n incredible windo                          | w exposure    | . Professionally manag                                            | ed. Other Tenants are Dollar Ger                                                         | neral and a restaurant.S    |
|                                                                                                                                                                                                                                                                                                                                                                                                                                                                                                                                                                                                                                                                                                                                                                                                                                                                                                                                                                                                                                                                                                                                                                                                                                                                                                                                                                                                                                                                                                                                                                                                                                                                                                                                                                                                                                                                                                                                                                                                                                                                                                                                |               |                                             |               |                                                                   |                                                                                          |                             |