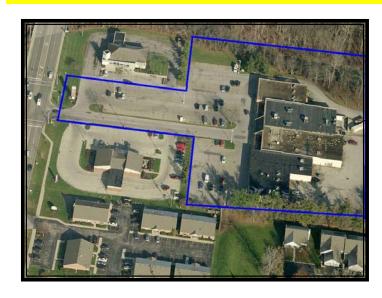

## ROCKY FORK SQUARE

144 N HAMILTON ROAD GAHANNA OH 43230 FOR LEASE: \$13.00 PSF NNN

## Features & Demographics:

- 2,500 sq\ft Available
- **CAM \$2.50 PSF**
- 35,000 sq. ft. Center
- 3-5 Year Terms
- 5.209 Acres Site
- Generous Parking

Directions from I-270 North toward Cleveland: Take I-270 North to Exit #108 A-B onto I-270 North toward Cleveland take exit #37 Hamilton Rd. towards Gahanna. Located on the East side of Hamilton Rd. just North of Havens Corner Rd.