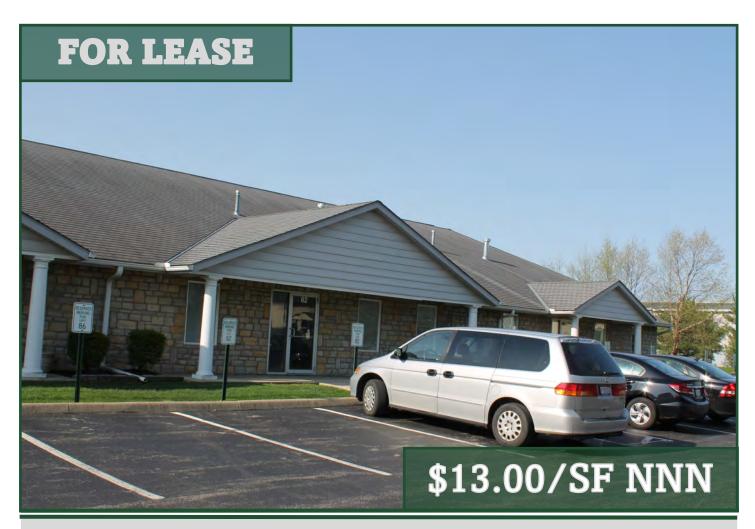

#### Office For Lease in Powell, Ohio

- *Unit 82* 12,400+/- SF office suite available November 1st, 2025.
- Well maintained, professional flex & office campus.
- Two ADA restrooms, a kitchenette, and high ceilings.
- Lease rate of \$13.00 per SF
- Operating expenses \$3.75 per SF.