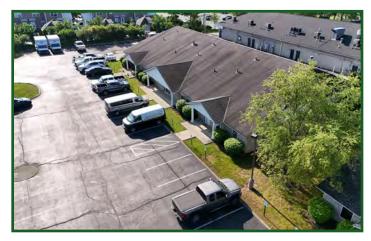

#### Office For Lease in Powell, Ohio

- *Unit 82* 12,400+/- SF office suite available November 1st, 2025.
- Well maintained, professional flex & office campus.
- Two ADA restrooms, a kitchenette, and high ceilings.
- Lease rate of \$13.00 per SF
- Operating expenses \$3.75 per SF.