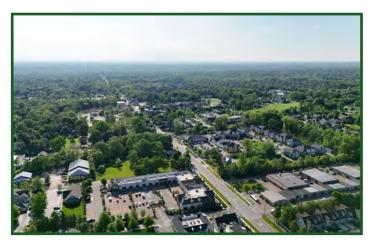

#### Office For Lease in Powell, Ohio

- *Unit 82* 12,400+/- SF office suite available November 1st, 2025.
- Well maintained, professional flex & office campus.
- Two ADA restrooms, a kitchenette, and high ceilings.
- Lease rate of \$13.00 per SF
- Operating expenses \$3.75 per SF.

#### Layout/Floor Plan

**Nearby Amenities** \*Line Drawings are Approximate Powell Skate Park, Powell Pool, and Adventure Park Scioto Ridge Elementary, ARRIOR ATHLETICS and Big Bear Park **Property of Interest** To: Route 315 and Polaris **TINT WORKS** Greek - Italian - Grill To: Dublin and **Shawnee Hills** Village Green Park and **Powell City Office** JOHNSON'S BEEHIVE