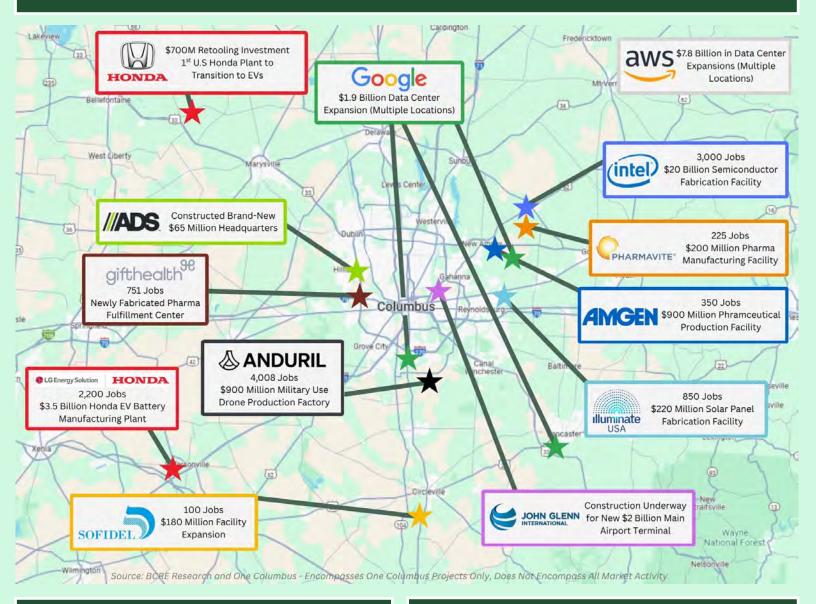

# Notable Projects Coming To Columbus (2025)

129 New Projects Announced in 3 Years

\$1.7 BILLION IN NEWLY GENERATED PAYROLL

18,200+ New Jobs Coming to The Area \$34 BILLION IN NEW CAPITAL INVESTMENTS