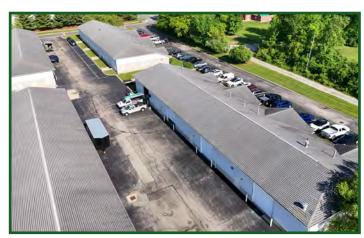

#### Office For Lease in Powell, Ohio

- *Unit 82* 12,400+/- SF office suite available November 1st, 2025.
- Well maintained, professional flex & office campus.
- Two ADA restrooms, a kitchenette, and high ceilings.
- Lease rate of \$13.00 per SF
- Operating expenses \$3.75 per SF.