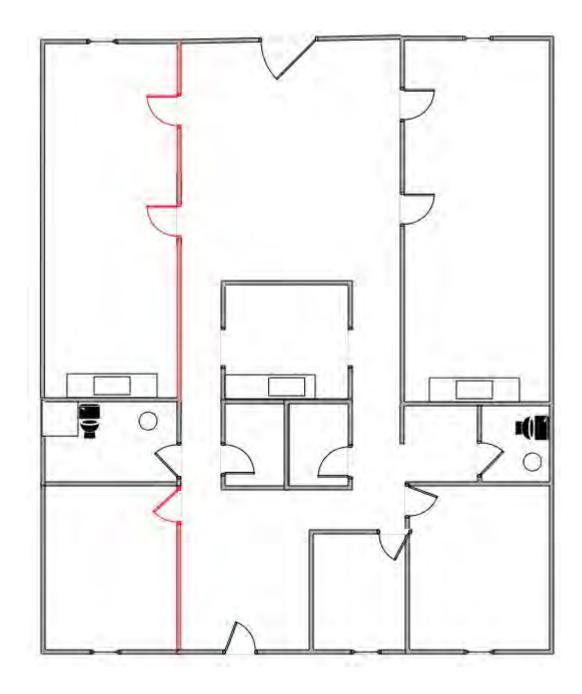

#### Office For Lease in Powell, Ohio

- *Unit 82* 12,400+/- SF office suite available November 1st, 2025.
- Well maintained, professional flex & office campus.
- Two ADA restrooms, a kitchenette, and high ceilings.
- Lease rate of \$13.00 per SF
- Operating expenses \$3.75 per SF.

#### Layout/Floor Plan

**Nearby Amenities** \*Line Drawings are Approximate Powell Skate Park, Powell Pool, and Adventure Park Scioto Ridge Elementary, ARRIOR ATHLETICS and Big Bear Park **Property of Interest** To: Route 315 and Polaris **TINT WORKS** Greek - Italian - Grill To: Dublin and **Shawnee Hills** Village Green Park and **Powell City Office** JOHNSON'S BEEHIVE