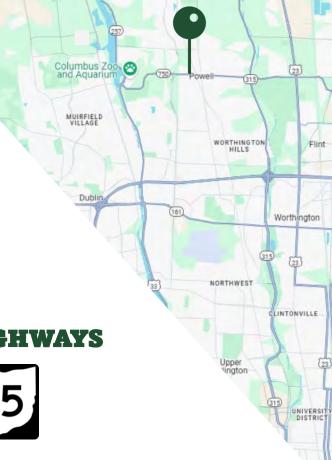

#### TRAFFIC COUNT

**Avg Daily Volume** Street

Liberty Road—Grace 6,370

Liberty Road, N Fawn 7,901

Liberty Road—Clairedan 6,222

**Drive** 

**NEARBY MAJOR ROADS & HIGHWAYS** 

SITE LOCATION