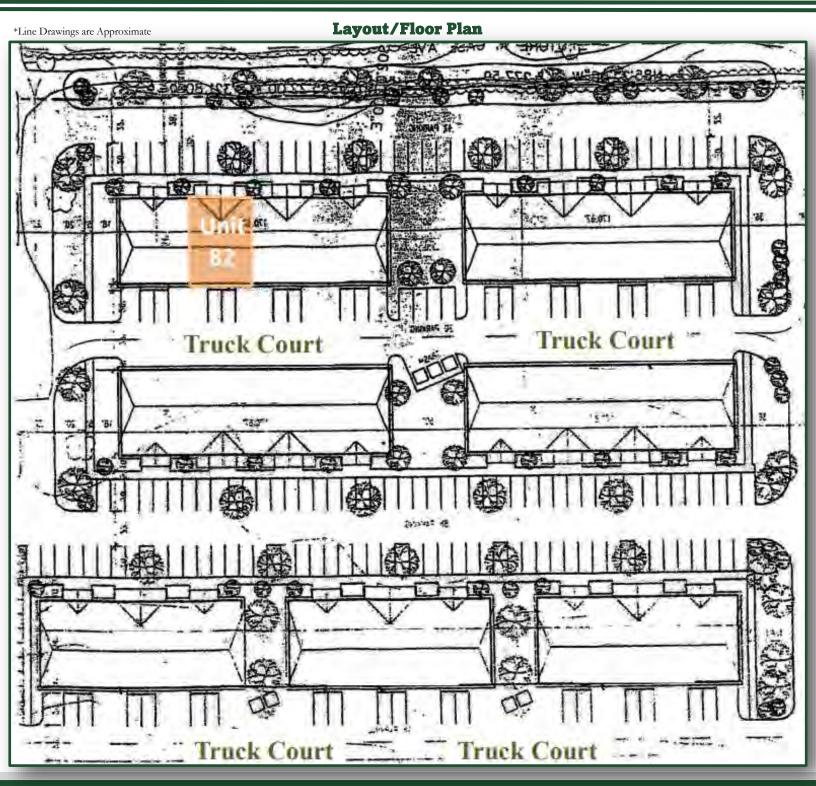

#### Office For Lease in Powell, Ohio

- *Unit 82* 12,400+/- SF office suite available November 1st, 2025.
- Well maintained, professional flex & office campus.
- Two ADA restrooms, a kitchenette, and high ceilings.
- Lease rate of \$13.00 per SF
- Operating expenses \$3.75 per SF.

#### Layout/Floor Plan

**Nearby Amenities** \*Line Drawings are Approximate Powell Skate Park, Powell Pool, and Adventure Park Scioto Ridge Elementary, ARRIOR ATHLETICS and Big Bear Park **Property of Interest** To: Route 315 and Polaris **TINT WORKS** Greek - Italian - Grill To: Dublin and **Shawnee Hills** Village Green Park and **Powell City Office** JOHNSON'S BEEHIVE