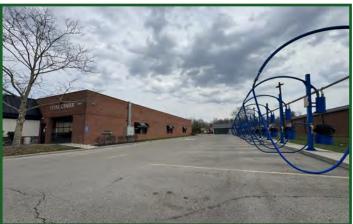

### High Traffic Car Wash for Sale in Lewis Center

- Ninja Xpress Car Wash
- Full Service Car Wash with separate detailing area
- Excellent Investment and redevelopment location
- +/- 14,028 Square Feet of Building
- +/- 1.681 Acre Lot
- Potential Lease Back for 1/2 of the Building
- Ninja Express Business and Real Estate Shown is for Sale, Eclipse Detailing Business and Their Equipment is Not Included (Company Which Leases Space)

# **Property Information**

| LEGAL                       |                                      |
|-----------------------------|--------------------------------------|
| Legal Property Description: | Car Wash                             |
| Price:                      | \$2,582,835                          |
| Parcel Number:              | 318-321-01-005-002                   |
| Occupancy:                  | 100%                                 |
| LAND                        |                                      |
| Land Acreage:               | +/- 1.681                            |
| Current Zoning:             | Commercial                           |
| Jurisdiction:               | Orange -Township                     |
| <b>STRUCTURAL</b>           |                                      |
| Building Square Footage:    | +/- 14,028                           |
| Unit Square Footage:        | +/- 7,000 & 7,028                    |
| Floors Above Ground:        | 1                                    |
| Year Built:                 | 1990                                 |
| ADDITIONAL INFO             |                                      |
| Drive-in Doors:             | 3                                    |
| Lot Specifics:              | Separate Detailing Building Included |
| HVAC:                       | Overhead                             |
| Water System:               | Del Co. Water                        |
| Sewer System:               | Del Co. Water                        |
| Real Estate Taxes:          | \$62,634                             |