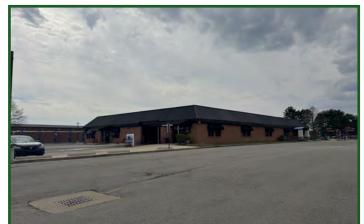

### High Traffic Car Wash for Sale in Lewis Center

- Ninja Xpress Car Wash
- Full Service Car Wash with separate detailing area
- Excellent Investment and redevelopment location
- +/- 14,028 Square Feet of Building
- +/- 1.681 Acre Lot
- Potential Lease Back for 1/2 of the Building
- Ninja Express Business and Real Estate Shown is for Sale, Eclipse Detailing Business and Their Equipment is Not Included (Company Which Leases Space)

# **Property Information**

| LEGAL                       |                                      |
|-----------------------------|--------------------------------------|
| Legal Property Description: | Car Wash                             |
| Price:                      | \$2,582,835                          |
| Parcel Number:              | 318-321-01-005-002                   |
| Occupancy:                  | 100%                                 |
| LAND                        |                                      |
| Land Acreage:               | +/- 1.681                            |
| Current Zoning:             | Commercial                           |
| Jurisdiction:               | Orange -Township                     |
| <b>STRUCTURAL</b>           |                                      |
| Building Square Footage:    | +/- 14,028                           |
| Unit Square Footage:        | +/- 7,000 & 7,028                    |
| Floors Above Ground:        | 1                                    |
| Year Built:                 | 1990                                 |
| ADDITIONAL INFO             |                                      |
| Drive-in Doors:             | 3                                    |
| Lot Specifics:              | Separate Detailing Building Included |
| HVAC:                       | Overhead                             |
| Water System:               | Del Co. Water                        |
| Sewer System:               | Del Co. Water                        |
| Real Estate Taxes:          | \$62,634                             |