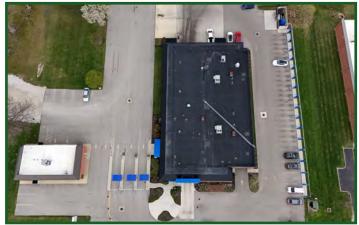

### High Traffic Car Wash for Sale in Lewis Center

- Ninja Xpress Car Wash
- Full Service Car Wash with separate detailing area
- Excellent Investment and redevelopment location
- +/- 14,028 Square Feet of Building
- +/- 1.681 Acre Lot
- Potential Lease Back for 1/2 of the Building
- Ninja Express Business and Real Estate Shown is for Sale, Eclipse Detailing Business and Their Equipment is Not Included (Company Which Leases Space)

# **Property Information**

| LEGAL                       |                                      |
|-----------------------------|--------------------------------------|
| Legal Property Description: | Car Wash                             |
| Price:                      | \$2,582,835                          |
| Parcel Number:              | 318-321-01-005-002                   |
| Occupancy:                  | 100%                                 |
| LAND                        |                                      |
| Land Acreage:               | +/- 1.681                            |
| Current Zoning:             | Commercial                           |
| Jurisdiction:               | Orange -Township                     |
| <b>STRUCTURAL</b>           |                                      |
| Building Square Footage:    | +/- 14,028                           |
| Unit Square Footage:        | +/- 7,000 & 7,028                    |
| Floors Above Ground:        | 1                                    |
| Year Built:                 | 1990                                 |
| ADDITIONAL INFO             |                                      |
| Drive-in Doors:             | 3                                    |
| Lot Specifics:              | Separate Detailing Building Included |
| HVAC:                       | Overhead                             |
| Water System:               | Del Co. Water                        |
| Sewer System:               | Del Co. Water                        |
| Real Estate Taxes:          | \$62,634                             |