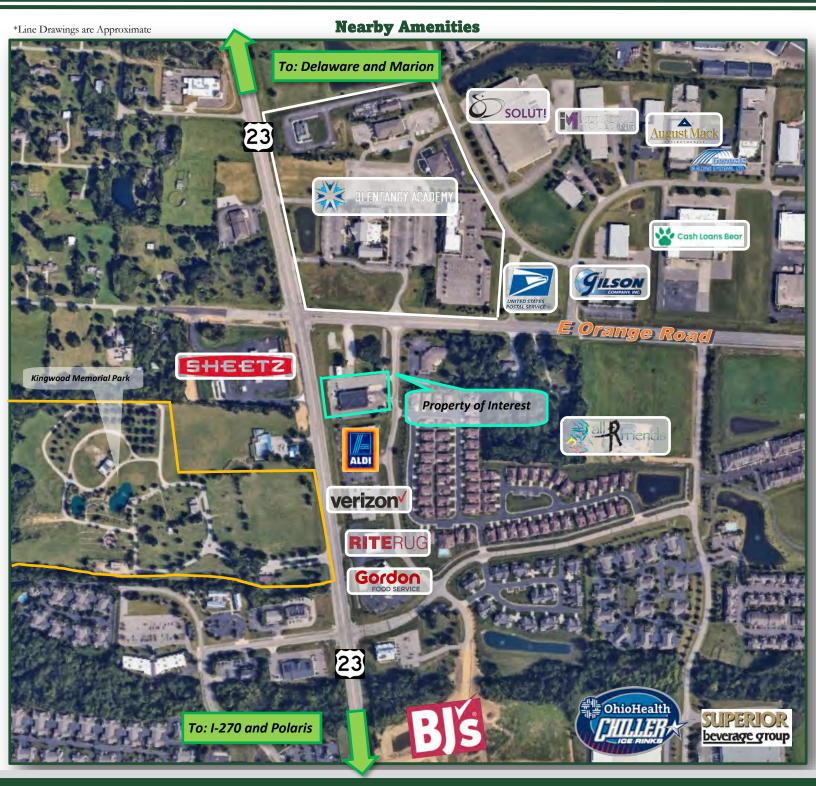

|                      |                             | Delaware County Auditor<br>Recently viewed<br>Delaware |
|----------------------|-----------------------------|--------------------------------------------------------|
| TRAFFIC COU          | NT 33 Scioto                |                                                        |
| Street               | Avg Daily Volume            | STRATFORD West Berlin                                  |
| US Route 23          | 42,694                      | 315 West Berlin                                        |
| E Orange Road        | 8,740                       |                                                        |
| Hidden Springs Drive | 3,852                       | SITE LOCATION                                          |
|                      | <b>ROADS &amp; HIGHWAYS</b> | alth Chiller North<br>Recently viewed                  |