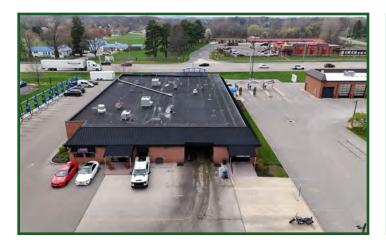

### High Traffic Car Wash for Sale in Lewis Center

- Ninja Xpress Car Wash
- Full Service Car Wash with separate detailing area
- Excellent Investment and redevelopment location
- +/- 14,028 Square Feet of Building
- +/- 1.681 Acre Lot
- Potential Lease Back for 1/2 of the Building
- Ninja Express Business and Real Estate Shown is for Sale, Eclipse Detailing Business and Their Equipment is Not Included (Company Which Leases Space)

# **Property Information**

| LEGAL                       |                                      |
|-----------------------------|--------------------------------------|
| Legal Property Description: | Car Wash                             |
| Price:                      | \$2,582,835                          |
| Parcel Number:              | 318-321-01-005-002                   |
| Occupancy:                  | 100%                                 |
| LAND                        |                                      |
| Land Acreage:               | +/- 1.681                            |
| Current Zoning:             | Commercial                           |
| Jurisdiction:               | Orange -Township                     |
| <b>STRUCTURAL</b>           |                                      |
| Building Square Footage:    | +/- 14,028                           |
| Unit Square Footage:        | +/- 7,000 & 7,028                    |
| Floors Above Ground:        | 1                                    |
| Year Built:                 | 1990                                 |
| ADDITIONAL INFO             |                                      |
| Drive-in Doors:             | 3                                    |
| Lot Specifics:              | Separate Detailing Building Included |
| HVAC:                       | Overhead                             |
| Water System:               | Del Co. Water                        |
| Sewer System:               | Del Co. Water                        |
| Real Estate Taxes:          | \$62,634                             |