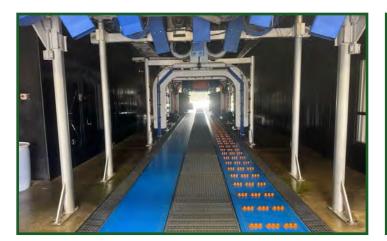

### High Traffic Car Wash for Sale in Lewis Center

- Ninja Xpress Car Wash
- Full Service Car Wash with separate detailing area
- Excellent Investment and redevelopment location
- +/- 14,028 Square Feet of Building
- +/- 1.681 Acre Lot
- Potential Lease Back for 1/2 of the Building
- Ninja Express Business and Real Estate Shown is for Sale, Eclipse Detailing Business and Their Equipment is Not Included (Company Which Leases Space)

# **Property Information**

| LEGAL                       |                                      |
|-----------------------------|--------------------------------------|
| Legal Property Description: | Car Wash                             |
| Price:                      | \$2,582,835                          |
| Parcel Number:              | 318-321-01-005-002                   |
| Occupancy:                  | 100%                                 |
| LAND                        |                                      |
| Land Acreage:               | +/- 1.681                            |
| Current Zoning:             | Commercial                           |
| Jurisdiction:               | Orange -Township                     |
| <b>STRUCTURAL</b>           |                                      |
| Building Square Footage:    | +/- 14,028                           |
| Unit Square Footage:        | +/- 7,000 & 7,028                    |
| Floors Above Ground:        | 1                                    |
| Year Built:                 | 1990                                 |
| ADDITIONAL INFO             |                                      |
| Drive-in Doors:             | 3                                    |
| Lot Specifics:              | Separate Detailing Building Included |
| HVAC:                       | Overhead                             |
| Water System:               | Del Co. Water                        |
| Sewer System:               | Del Co. Water                        |
| Real Estate Taxes:          | \$62,634                             |