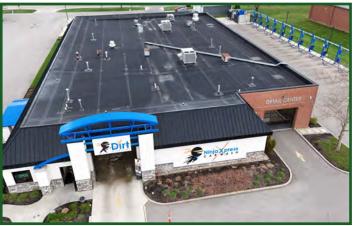

### High Traffic Car Wash for Sale in Lewis Center

- Ninja Xpress Car Wash
- Full Service Car Wash with separate detailing area
- Excellent Investment and redevelopment location
- +/- 14,028 Square Feet of Building
- +/- 1.681 Acre Lot
- Potential Lease Back for 1/2 of the Building
- Ninja Express Business and Real Estate Shown is for Sale, Eclipse Detailing Business and Their Equipment is Not Included (Company Which Leases Space)

# **Property Information**

| LEGAL                       |                                      |
|-----------------------------|--------------------------------------|
| Legal Property Description: | Car Wash                             |
| Price:                      | \$2,582,835                          |
| Parcel Number:              | 318-321-01-005-002                   |
| Occupancy:                  | 100%                                 |
| LAND                        |                                      |
| Land Acreage:               | +/- 1.681                            |
| Current Zoning:             | Commercial                           |
| Jurisdiction:               | Orange -Township                     |
| <b>STRUCTURAL</b>           |                                      |
| Building Square Footage:    | +/- 14,028                           |
| Unit Square Footage:        | +/- 7,000 & 7,028                    |
| Floors Above Ground:        | 1                                    |
| Year Built:                 | 1990                                 |
| ADDITIONAL INFO             |                                      |
| Drive-in Doors:             | 3                                    |
| Lot Specifics:              | Separate Detailing Building Included |
| HVAC:                       | Overhead                             |
| Water System:               | Del Co. Water                        |
| Sewer System:               | Del Co. Water                        |
| Real Estate Taxes:          | \$62,634                             |