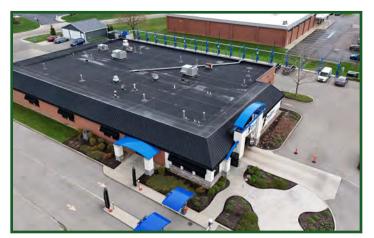

### High Traffic Car Wash for Sale in Lewis Center

- Ninja Xpress Car Wash
- Full Service Car Wash with separate detailing area
- Excellent Investment and redevelopment location
- +/- 14,028 Square Feet of Building
- +/- 1.681 Acre Lot
- Potential Lease Back for 1/2 of the Building
- Ninja Express Business and Real Estate Shown is for Sale, Eclipse Detailing Business and Their Equipment is Not Included (Company Which Leases Space)

# **Property Information**

| LEGAL                       |                                      |
|-----------------------------|--------------------------------------|
| Legal Property Description: | Car Wash                             |
| Price:                      | \$2,582,835                          |
| Parcel Number:              | 318-321-01-005-002                   |
| Occupancy:                  | 100%                                 |
| LAND                        |                                      |
| Land Acreage:               | +/- 1.681                            |
| Current Zoning:             | Commercial                           |
| Jurisdiction:               | Orange -Township                     |
| <b>STRUCTURAL</b>           |                                      |
| Building Square Footage:    | +/- 14,028                           |
| Unit Square Footage:        | +/- 7,000 & 7,028                    |
| Floors Above Ground:        | 1                                    |
| Year Built:                 | 1990                                 |
| ADDITIONAL INFO             |                                      |
| Drive-in Doors:             | 3                                    |
| Lot Specifics:              | Separate Detailing Building Included |
| HVAC:                       | Overhead                             |
| Water System:               | Del Co. Water                        |
| Sewer System:               | Del Co. Water                        |
| Real Estate Taxes:          | \$62,634                             |