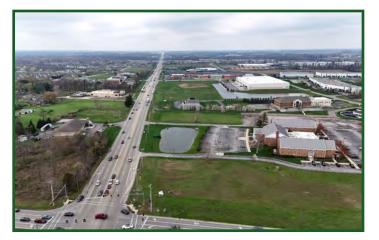

### High Traffic Car Wash for Sale in Lewis Center

- Ninja Xpress Car Wash
- Full Service Car Wash with separate detailing area
- Excellent Investment and redevelopment location
- +/- 14,028 Square Feet of Building
- +/- 1.681 Acre Lot
- Potential Lease Back for 1/2 of the Building
- Ninja Express Business and Real Estate Shown is for Sale, Eclipse Detailing Business and Their Equipment is Not Included (Company Which Leases Space)

|                      |                             | Delaware County Auditor<br>Recently viewed<br>Delaware |
|----------------------|-----------------------------|--------------------------------------------------------|
| TRAFFIC COU          | NT 33 Scioto                |                                                        |
| Street               | Avg Daily Volume            | STRATFORD West Berlin                                  |
| US Route 23          | 42,694                      | 315 West Berlin                                        |
| E Orange Road        | 8,740                       |                                                        |
| Hidden Springs Drive | 3,852                       | SITE LOCATION                                          |
|                      | <b>ROADS &amp; HIGHWAYS</b> | alth Chiller North<br>Recently viewed                  |