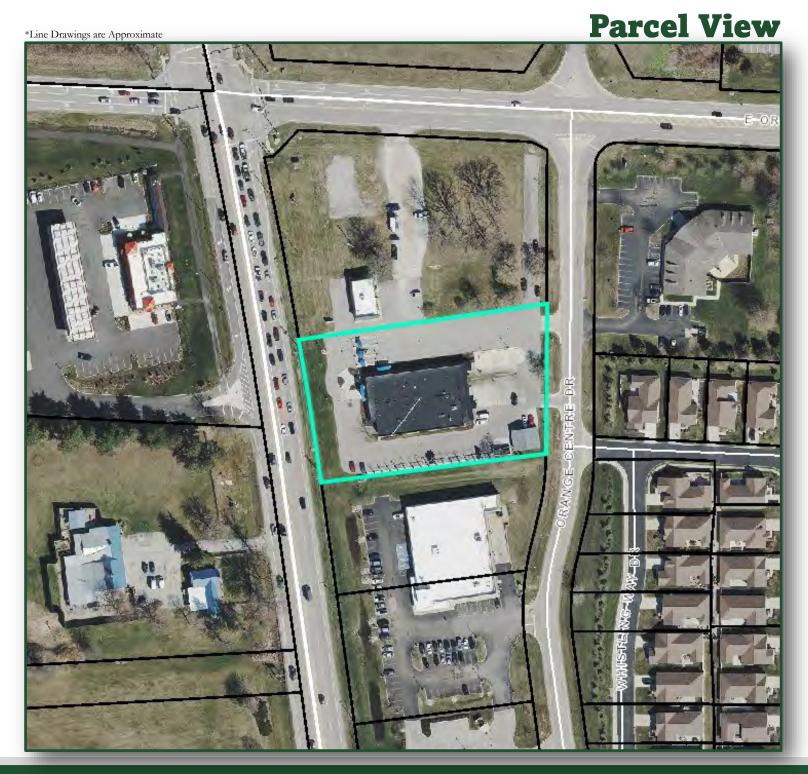

# **Property Information**

| LEGAL                       |                                      |
|-----------------------------|--------------------------------------|
| Legal Property Description: | Car Wash                             |
| Price:                      | \$2,582,835                          |
| Parcel Number:              | 318-321-01-005-002                   |
| Occupancy:                  | 100%                                 |
| LAND                        |                                      |
| Land Acreage:               | +/- 1.681                            |
| Current Zoning:             | Commercial                           |
| Jurisdiction:               | Orange -Township                     |
| <b>STRUCTURAL</b>           |                                      |
| Building Square Footage:    | +/- 14,028                           |
| Unit Square Footage:        | +/- 7,000 & 7,028                    |
| Floors Above Ground:        | 1                                    |
| Year Built:                 | 1990                                 |
| ADDITIONAL INFO             |                                      |
| Drive-in Doors:             | 3                                    |
| Lot Specifics:              | Separate Detailing Building Included |
| HVAC:                       | Overhead                             |
| Water System:               | Del Co. Water                        |
| Sewer System:               | Del Co. Water                        |
| Real Estate Taxes:          | \$62,634                             |

|                      |                             | Delaware County Auditor<br>Recently viewed<br>Delaware |
|----------------------|-----------------------------|--------------------------------------------------------|
| TRAFFIC COU          | NT 33 Scioto                |                                                        |
| Street               | Avg Daily Volume            | STRATFORD West Berlin                                  |
| US Route 23          | 42,694                      | 315 West Berlin                                        |
| E Orange Road        | 8,740                       |                                                        |
| Hidden Springs Drive | 3,852                       | SITE LOCATION                                          |
|                      | <b>ROADS &amp; HIGHWAYS</b> | alth Chiller North<br>Recently viewed                  |