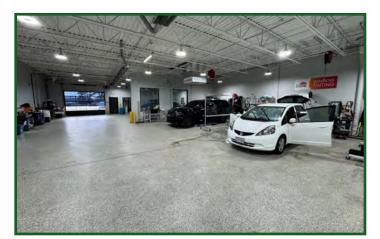

### High Traffic Car Wash for Sale in Lewis Center

- Ninja Xpress Car Wash
- Full Service Car Wash with separate detailing area
- Excellent Investment and redevelopment location
- +/- 14,028 Square Feet of Building
- +/- 1.681 Acre Lot
- Potential Lease Back for 1/2 of the Building
- Ninja Express Business and Real Estate Shown is for Sale, Eclipse Detailing Business and Their Equipment is Not Included (Company Which Leases Space)

# **Property Information**

| LEGAL                       |                                      |
|-----------------------------|--------------------------------------|
| Legal Property Description: | Car Wash                             |
| Price:                      | \$2,582,835                          |
| Parcel Number:              | 318-321-01-005-002                   |
| Occupancy:                  | 100%                                 |
| LAND                        |                                      |
| Land Acreage:               | +/- 1.681                            |
| Current Zoning:             | Commercial                           |
| Jurisdiction:               | Orange -Township                     |
| <b>STRUCTURAL</b>           |                                      |
| Building Square Footage:    | +/- 14,028                           |
| Unit Square Footage:        | +/- 7,000 & 7,028                    |
| Floors Above Ground:        | 1                                    |
| Year Built:                 | 1990                                 |
| ADDITIONAL INFO             |                                      |
| Drive-in Doors:             | 3                                    |
| Lot Specifics:              | Separate Detailing Building Included |
| HVAC:                       | Overhead                             |
| Water System:               | Del Co. Water                        |
| Sewer System:               | Del Co. Water                        |
| Real Estate Taxes:          | \$62,634                             |