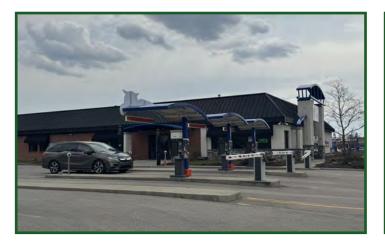

### High Traffic Car Wash for Sale in Lewis Center

- Ninja Xpress Car Wash
- Full Service Car Wash with separate detailing area
- Excellent Investment and redevelopment location
- +/- 14,028 Square Feet of Building
- +/- 1.681 Acre Lot
- Potential Lease Back for 1/2 of the Building
- Ninja Express Business and Real Estate Shown is for Sale, Eclipse Detailing Business and Their Equipment is Not Included (Company Which Leases Space)

# **Property Information**

| LEGAL                       |                                      |
|-----------------------------|--------------------------------------|
| Legal Property Description: | Car Wash                             |
| Price:                      | \$2,582,835                          |
| Parcel Number:              | 318-321-01-005-002                   |
| Occupancy:                  | 100%                                 |
| LAND                        |                                      |
| Land Acreage:               | +/- 1.681                            |
| Current Zoning:             | Commercial                           |
| Jurisdiction:               | Orange -Township                     |
| <b>STRUCTURAL</b>           |                                      |
| Building Square Footage:    | +/- 14,028                           |
| Unit Square Footage:        | +/- 7,000 & 7,028                    |
| Floors Above Ground:        | 1                                    |
| Year Built:                 | 1990                                 |
| ADDITIONAL INFO             |                                      |
| Drive-in Doors:             | 3                                    |
| Lot Specifics:              | Separate Detailing Building Included |
| HVAC:                       | Overhead                             |
| Water System:               | Del Co. Water                        |
| Sewer System:               | Del Co. Water                        |
| Real Estate Taxes:          | \$62,634                             |