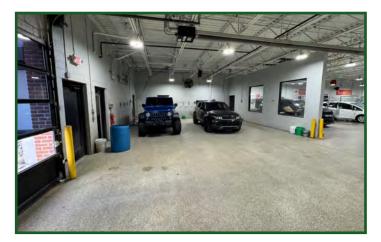

### High Traffic Car Wash for Sale in Lewis Center

- Ninja Xpress Car Wash
- Full Service Car Wash with separate detailing area
- Excellent Investment and redevelopment location
- +/- 14,028 Square Feet of Building
- +/- 1.681 Acre Lot
- Potential Lease Back for 1/2 of the Building
- Ninja Express Business and Real Estate Shown is for Sale, Eclipse Detailing Business and Their Equipment is Not Included (Company Which Leases Space)

# **Property Information**

| LEGAL                       |                                      |
|-----------------------------|--------------------------------------|
| Legal Property Description: | Car Wash                             |
| Price:                      | \$2,582,835                          |
| Parcel Number:              | 318-321-01-005-002                   |
| Occupancy:                  | 100%                                 |
| LAND                        |                                      |
| Land Acreage:               | +/- 1.681                            |
| Current Zoning:             | Commercial                           |
| Jurisdiction:               | Orange -Township                     |
| <b>STRUCTURAL</b>           |                                      |
| Building Square Footage:    | +/- 14,028                           |
| Unit Square Footage:        | +/- 7,000 & 7,028                    |
| Floors Above Ground:        | 1                                    |
| Year Built:                 | 1990                                 |
| ADDITIONAL INFO             |                                      |
| Drive-in Doors:             | 3                                    |
| Lot Specifics:              | Separate Detailing Building Included |
| HVAC:                       | Overhead                             |
| Water System:               | Del Co. Water                        |
| Sewer System:               | Del Co. Water                        |
| Real Estate Taxes:          | \$62,634                             |