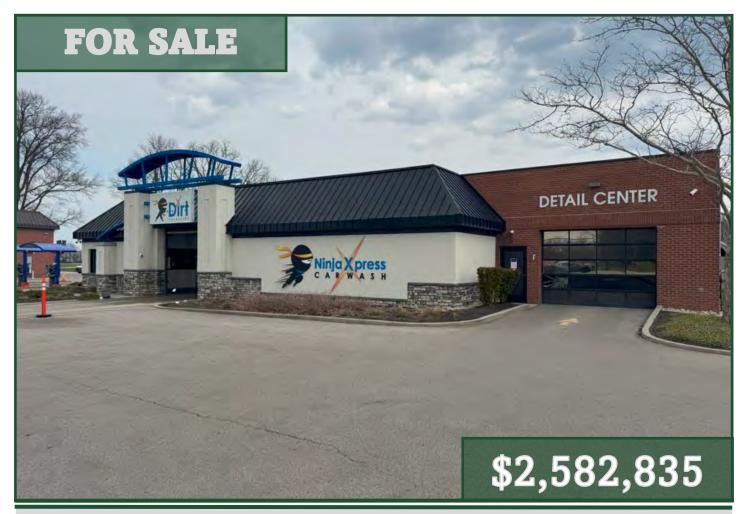

### High Traffic Car Wash for Sale in Lewis Center

- Ninja Xpress Car Wash
- Full Service Car Wash with separate detailing area
- Excellent Investment and redevelopment location
- +/- 14,028 Square Feet of Building
- +/- 1.681 Acre Lot
- Potential Lease Back for 1/2 of the Building
- Ninja Express Business and Real Estate Shown is for Sale, Eclipse Detailing Business and Their Equipment is Not Included (Company Which Leases Space)

# **Property Information**

| LEGAL                       |                                      |
|-----------------------------|--------------------------------------|
| Legal Property Description: | Car Wash                             |
| Price:                      | \$2,582,835                          |
| Parcel Number:              | 318-321-01-005-002                   |
| Occupancy:                  | 100%                                 |
| LAND                        |                                      |
| Land Acreage:               | +/- 1.681                            |
| Current Zoning:             | Commercial                           |
| Jurisdiction:               | Orange -Township                     |
| <b>STRUCTURAL</b>           |                                      |
| Building Square Footage:    | +/- 14,028                           |
| Unit Square Footage:        | +/- 7,000 & 7,028                    |
| Floors Above Ground:        | 1                                    |
| Year Built:                 | 1990                                 |
| ADDITIONAL INFO             |                                      |
| Drive-in Doors:             | 3                                    |
| Lot Specifics:              | Separate Detailing Building Included |
| HVAC:                       | Overhead                             |
| Water System:               | Del Co. Water                        |
| Sewer System:               | Del Co. Water                        |
| Real Estate Taxes:          | \$62,634                             |