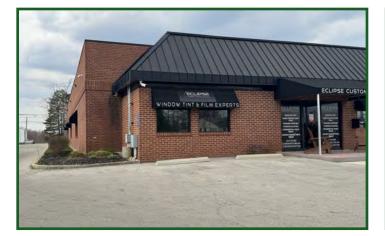

### High Traffic Car Wash for Sale in Lewis Center

- Ninja Xpress Car Wash
- Full Service Car Wash with separate detailing area
- Excellent Investment and redevelopment location
- +/- 14,028 Square Feet of Building
- +/- 1.681 Acre Lot
- Potential Lease Back for 1/2 of the Building
- Ninja Express Business and Real Estate Shown is for Sale, Eclipse Detailing Business and Their Equipment is Not Included (Company Which Leases Space)

# **Property Information**

| LEGAL                       |                                      |
|-----------------------------|--------------------------------------|
| Legal Property Description: | Car Wash                             |
| Price:                      | \$2,582,835                          |
| Parcel Number:              | 318-321-01-005-002                   |
| Occupancy:                  | 100%                                 |
| LAND                        |                                      |
| Land Acreage:               | +/- 1.681                            |
| Current Zoning:             | Commercial                           |
| Jurisdiction:               | Orange -Township                     |
| <b>STRUCTURAL</b>           |                                      |
| Building Square Footage:    | +/- 14,028                           |
| Unit Square Footage:        | +/- 7,000 & 7,028                    |
| Floors Above Ground:        | 1                                    |
| Year Built:                 | 1990                                 |
| ADDITIONAL INFO             |                                      |
| Drive-in Doors:             | 3                                    |
| Lot Specifics:              | Separate Detailing Building Included |
| HVAC:                       | Overhead                             |
| Water System:               | Del Co. Water                        |
| Sewer System:               | Del Co. Water                        |
| Real Estate Taxes:          | \$62,634                             |