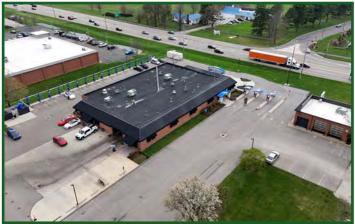

### High Traffic Car Wash for Sale in Lewis Center

- Ninja Xpress Car Wash
- Full Service Car Wash with separate detailing area
- Excellent Investment and redevelopment location
- +/- 14,028 Square Feet of Building
- +/- 1.681 Acre Lot
- Potential Lease Back for 1/2 of the Building
- Ninja Express Business and Real Estate Shown is for Sale, Eclipse Detailing Business and Their Equipment is Not Included (Company Which Leases Space)

# **Property Information**

| LEGAL                       |                                      |
|-----------------------------|--------------------------------------|
| Legal Property Description: | Car Wash                             |
| Price:                      | \$2,582,835                          |
| Parcel Number:              | 318-321-01-005-002                   |
| Occupancy:                  | 100%                                 |
| LAND                        |                                      |
| Land Acreage:               | +/- 1.681                            |
| Current Zoning:             | Commercial                           |
| Jurisdiction:               | Orange -Township                     |
| <b>STRUCTURAL</b>           |                                      |
| Building Square Footage:    | +/- 14,028                           |
| Unit Square Footage:        | +/- 7,000 & 7,028                    |
| Floors Above Ground:        | 1                                    |
| Year Built:                 | 1990                                 |
| ADDITIONAL INFO             |                                      |
| Drive-in Doors:             | 3                                    |
| Lot Specifics:              | Separate Detailing Building Included |
| HVAC:                       | Overhead                             |
| Water System:               | Del Co. Water                        |
| Sewer System:               | Del Co. Water                        |
| Real Estate Taxes:          | \$62,634                             |

|                      |                             | Delaware County Auditor<br>Recently viewed<br>Delaware |
|----------------------|-----------------------------|--------------------------------------------------------|
| TRAFFIC COU          | NT 33 Scioto                |                                                        |
| Street               | Avg Daily Volume            | STRATFORD West Berlin                                  |
| US Route 23          | 42,694                      | 315 West Berlin                                        |
| E Orange Road        | 8,740                       |                                                        |
| Hidden Springs Drive | 3,852                       | SITE LOCATION                                          |
|                      | <b>ROADS &amp; HIGHWAYS</b> | alth Chiller North<br>Recently viewed                  |