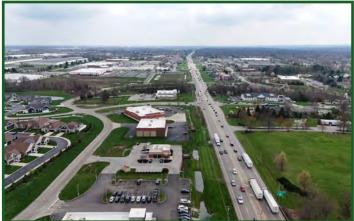

### High Traffic Car Wash for Sale in Lewis Center

- Ninja Xpress Car Wash
- Full Service Car Wash with separate detailing area
- Excellent Investment and redevelopment location
- +/- 14,028 Square Feet of Building
- +/- 1.681 Acre Lot
- Potential Lease Back for 1/2 of the Building
- Ninja Express Business and Real Estate Shown is for Sale, Eclipse Detailing Business and Their Equipment is Not Included (Company Which Leases Space)

|                      |                             | Delaware County Auditor<br>Recently viewed<br>Delaware |
|----------------------|-----------------------------|--------------------------------------------------------|
| TRAFFIC COU          | NT 33 Scioto                |                                                        |
| Street               | Avg Daily Volume            | STRATFORD West Berlin                                  |
| US Route 23          | 42,694                      | 315 West Berlin                                        |
| E Orange Road        | 8,740                       |                                                        |
| Hidden Springs Drive | 3,852                       | SITE LOCATION                                          |
|                      | <b>ROADS &amp; HIGHWAYS</b> | alth Chiller North<br>Recently viewed                  |