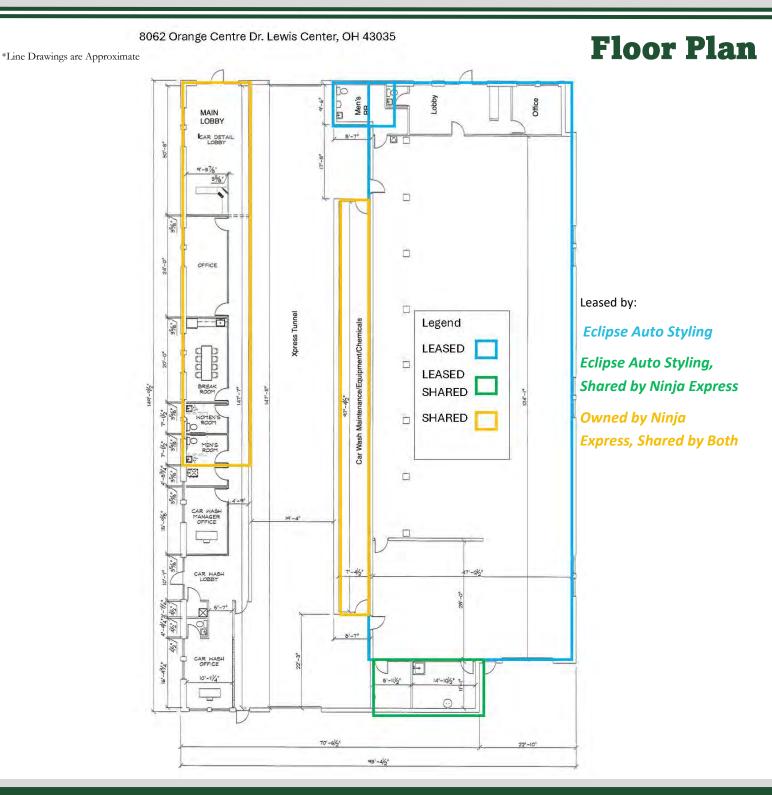

### High Traffic Car Wash for Sale in Lewis Center

- Ninja Xpress Car Wash
- Full Service Car Wash with separate detailing area
- Excellent Investment and redevelopment location
- +/- 14,028 Square Feet of Building
- +/- 1.681 Acre Lot
- Potential Lease Back for 1/2 of the Building
- Ninja Express Business and Real Estate Shown is for Sale, Eclipse Detailing Business and Their Equipment is Not Included (Company Which Leases Space)

# **Property Information**

| LEGAL                       |                                      |
|-----------------------------|--------------------------------------|
| Legal Property Description: | Car Wash                             |
| Price:                      | \$2,582,835                          |
| Parcel Number:              | 318-321-01-005-002                   |
| Occupancy:                  | 100%                                 |
| LAND                        |                                      |
| Land Acreage:               | +/- 1.681                            |
| Current Zoning:             | Commercial                           |
| Jurisdiction:               | Orange -Township                     |
| <b>STRUCTURAL</b>           |                                      |
| Building Square Footage:    | +/- 14,028                           |
| Unit Square Footage:        | +/- 7,000 & 7,028                    |
| Floors Above Ground:        | 1                                    |
| Year Built:                 | 1990                                 |
| ADDITIONAL INFO             |                                      |
| Drive-in Doors:             | 3                                    |
| Lot Specifics:              | Separate Detailing Building Included |
| HVAC:                       | Overhead                             |
| Water System:               | Del Co. Water                        |
| Sewer System:               | Del Co. Water                        |
| Real Estate Taxes:          | \$62,634                             |