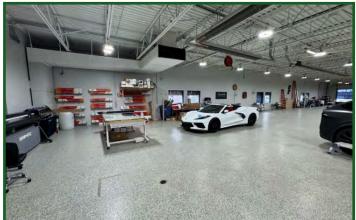

### High Traffic Car Wash for Sale in Lewis Center

- Ninja Xpress Car Wash
- Full Service Car Wash with separate detailing area
- Excellent Investment and redevelopment location
- +/- 14,028 Square Feet of Building
- +/- 1.681 Acre Lot
- Potential Lease Back for 1/2 of the Building
- Ninja Express Business and Real Estate Shown is for Sale, Eclipse Detailing Business and Their Equipment is Not Included (Company Which Leases Space)

# **Property Information**

| LEGAL                       |                                      |
|-----------------------------|--------------------------------------|
| Legal Property Description: | Car Wash                             |
| Price:                      | \$2,582,835                          |
| Parcel Number:              | 318-321-01-005-002                   |
| Occupancy:                  | 100%                                 |
| LAND                        |                                      |
| Land Acreage:               | +/- 1.681                            |
| Current Zoning:             | Commercial                           |
| Jurisdiction:               | Orange -Township                     |
| <b>STRUCTURAL</b>           |                                      |
| Building Square Footage:    | +/- 14,028                           |
| Unit Square Footage:        | +/- 7,000 & 7,028                    |
| Floors Above Ground:        | 1                                    |
| Year Built:                 | 1990                                 |
| ADDITIONAL INFO             |                                      |
| Drive-in Doors:             | 3                                    |
| Lot Specifics:              | Separate Detailing Building Included |
| HVAC:                       | Overhead                             |
| Water System:               | Del Co. Water                        |
| Sewer System:               | Del Co. Water                        |
| Real Estate Taxes:          | \$62,634                             |