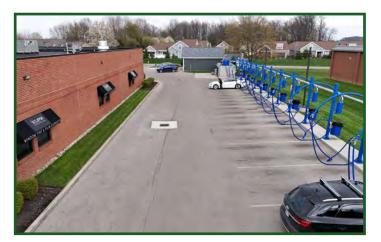

### High Traffic Car Wash for Sale in Lewis Center

- Ninja Xpress Car Wash
- Full Service Car Wash with separate detailing area
- Excellent Investment and redevelopment location
- +/- 14,028 Square Feet of Building
- +/- 1.681 Acre Lot
- Potential Lease Back for 1/2 of the Building
- Ninja Express Business and Real Estate Shown is for Sale, Eclipse Detailing Business and Their Equipment is Not Included (Company Which Leases Space)

# **Property Information**

| LEGAL                       |                                      |
|-----------------------------|--------------------------------------|
| Legal Property Description: | Car Wash                             |
| Price:                      | \$2,582,835                          |
| Parcel Number:              | 318-321-01-005-002                   |
| Occupancy:                  | 100%                                 |
| LAND                        |                                      |
| Land Acreage:               | +/- 1.681                            |
| Current Zoning:             | Commercial                           |
| Jurisdiction:               | Orange -Township                     |
| <b>STRUCTURAL</b>           |                                      |
| Building Square Footage:    | +/- 14,028                           |
| Unit Square Footage:        | +/- 7,000 & 7,028                    |
| Floors Above Ground:        | 1                                    |
| Year Built:                 | 1990                                 |
| ADDITIONAL INFO             |                                      |
| Drive-in Doors:             | 3                                    |
| Lot Specifics:              | Separate Detailing Building Included |
| HVAC:                       | Overhead                             |
| Water System:               | Del Co. Water                        |
| Sewer System:               | Del Co. Water                        |
| Real Estate Taxes:          | \$62,634                             |