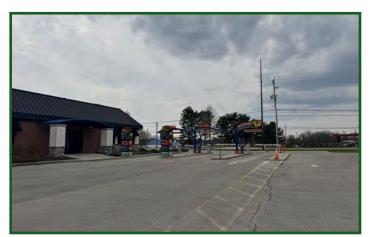

### High Traffic Car Wash for Sale in Lewis Center

- Ninja Xpress Car Wash
- Full Service Car Wash with separate detailing area
- Excellent Investment and redevelopment location
- +/- 14,028 Square Feet of Building
- +/- 1.681 Acre Lot
- Potential Lease Back for 1/2 of the Building
- Ninja Express Business and Real Estate Shown is for Sale, Eclipse Detailing Business and Their Equipment is Not Included (Company Which Leases Space)

# **Property Information**

| LEGAL                       |                                      |
|-----------------------------|--------------------------------------|
| Legal Property Description: | Car Wash                             |
| Price:                      | \$2,582,835                          |
| Parcel Number:              | 318-321-01-005-002                   |
| Occupancy:                  | 100%                                 |
| LAND                        |                                      |
| Land Acreage:               | +/- 1.681                            |
| Current Zoning:             | Commercial                           |
| Jurisdiction:               | Orange -Township                     |
| <b>STRUCTURAL</b>           |                                      |
| Building Square Footage:    | +/- 14,028                           |
| Unit Square Footage:        | +/- 7,000 & 7,028                    |
| Floors Above Ground:        | 1                                    |
| Year Built:                 | 1990                                 |
| ADDITIONAL INFO             |                                      |
| Drive-in Doors:             | 3                                    |
| Lot Specifics:              | Separate Detailing Building Included |
| HVAC:                       | Overhead                             |
| Water System:               | Del Co. Water                        |
| Sewer System:               | Del Co. Water                        |
| Real Estate Taxes:          | \$62,634                             |