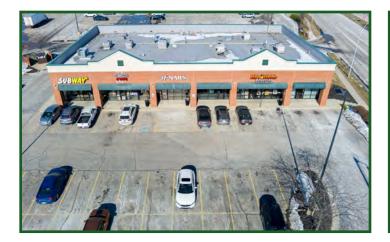

# 1605 W Dorothy Lane, Kettering, OH 45439

- Join Subway, Wing Stop, 3T-Nails and Hot Head Burritos in out lot center.
- Shadow Anchor of Walmart Supercenter.
- +/- 1,500 SqFt retail unit.
- Located at a High Traffic Intersection
- End Cap Unit
- Excellent visibility & signage
- NNN estimated at \$10/SqFt
- High average household income of approx. \$84,000

### 1661 W Dorothy Lane, Kettering, OH 45439