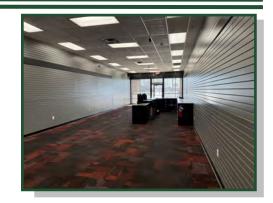

# 1605 W Dorothy Lane, Kettering, OH 45439

- Join Subway, Wing Stop, 3T-Nails and Hot Head Burritos in out lot center.
- Shadow Anchor of Walmart Supercenter.
- +/- 1,500 SqFt retail unit.
- Located at a High Traffic Intersection
- End Cap Unit
- Excellent visibility & signage
- NNN estimated at \$10/SqFt
- High average household income of approx. \$84,000