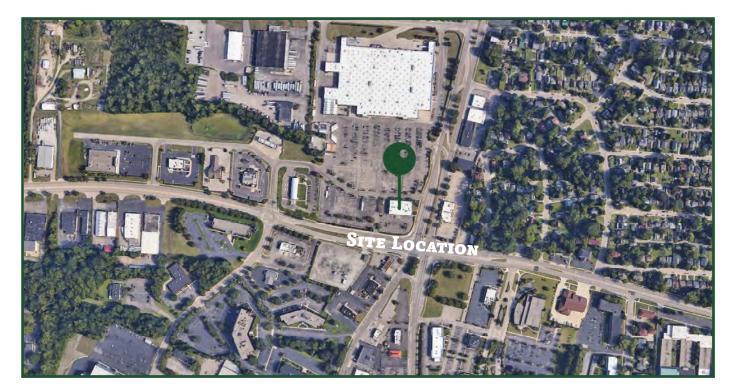

e household income of approx. \$84,000









## 1605 W Dorothy Lane, Kettering, OH 45439













BEST CORPORATE REAL ESTATE NOAH KAHKONEN 4608 SAWMILL ROAD COLUMBUS, OH 43220 WWW.BESTCORPORATEREALESTATE.COM PHONE:614-559-3350 EXT 117 EMAIL: NKAHKONEN@BESTCORPORATEREALESTATE.COM



## 1605 W Dorothy Lane, Kettering, OH 45439



BEST CORPORATE REAL ESTATE NOAH KAHKONEN 4608 SAWMILL ROAD COLUMBUS, OH 43220 WWW.BESTCORPORATEREALESTATE.COM PHONE:614-559-3350 EXT 117 EMAIL: NKAHKONEN@BESTCORPORATEREALESTATE.COM



### 1661 W Dorothy Lane, Kettering, OH 45439

## **Local Amenities**



= Subject Property

BEST CORPORATE REAL ESTATE NOAH KAHKONEN 4608 SAWMILL ROAD COLUMBUS, OHIO 43220 WWW.BESTCORPORATEREALESTATE.COM PHONE:614-559-3350 EX 117 EMAIL: NKAHKONEN@BESTCORPORATEREALESTATE.COM





#### **TRAFFIC COUNT**

| Street                        | Avg Daily Volume |  |
|-------------------------------|------------------|--|
| W DOROTHY LANE—S<br>DIXIE AVE | 18,634           |  |
| S DIXIE AVE—OAKLAND<br>AVE N  | 16,381           |  |
| DOROTHY LANE—<br>HILTON DR E  | 17,012           |  |



#### **Demographics**

|                                |