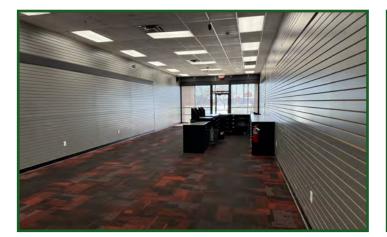

# 1605 W Dorothy Lane, Kettering, OH 45439

- Join Subway, Wing Stop, 3T-Nails and Hot Head Burritos in out lot center.
- Shadow Anchor of Walmart Supercenter.
- +/- 1,500 SqFt retail unit.
- Located at a High Traffic Intersection
- End Cap Unit
- Excellent visibility & signage
- NNN estimated at \$10/SqFt
- High average household income of approx. \$84,000