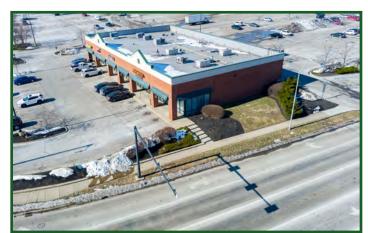

#### FOR LEASE Coming Soon! SUBWAY SPNAILS STALLS STAL

# 1605 W Dorothy Lane, Kettering, OH 45439

- Join Subway, Wing Stop, 3T-Nails and Hot Head Burritos in out lot center.
- Shadow Anchor of Walmart Supercenter.
- +/- 1,500 SqFt retail unit.
- Located at a High Traffic Intersection
- End Cap Unit
- Excellent visibility & signage
- NNN estimated at \$10/SqFt
- High average household income of approx. \$84,000









## 1605 W Dorothy Lane, Kettering, OH 45439













BEST CORPORATE REAL ESTATE NOAH KAHKONEN 4608 SAWMILL ROAD COLUMBUS, OH 43220 WWW.BESTCORPORATEREALESTATE.COM PHONE:614-559-3350 EXT 117 EMAIL: NKAHKONEN@BESTCORPORATEREALESTATE.COM



## 1605 W Dorothy Lane, Kettering, OH 45439



BEST CORPORATE REAL ESTATE NOAH KAHKONEN 4608 SAWMILL ROAD COLUMBUS, OH 43220 WWW.BESTCORPORATEREALESTATE.COM PHONE:614-559-3350 EXT 117 EMAIL: NKAHKONEN@BESTCORPORATEREALESTATE.COM



### 1661 W Dorothy Lane, Kettering, OH 45439

## **Local Amenities**



= Subject Property

BEST CORPORATE REAL ESTATE NOAH KAHKONEN 4608 SAWMILL ROAD COLUMBUS, OHIO 43220 WWW.BESTCORPORATEREALESTATE.COM PHONE:614-559-3350 EX 117 EMAIL: NKAHKONEN@BESTCORPORATEREALESTATE.COM





#### **TRAFFIC COUNT**

| Street                        | Avg Daily Volume |  |
|--------------