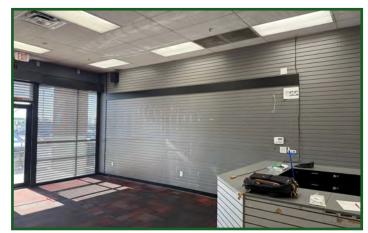

# 1605 W Dorothy Lane, Kettering, OH 45439

- Join Subway, Wing Stop, 3T-Nails and Hot Head Burritos in out lot center.
- Shadow Anchor of Walmart Supercenter.
- +/- 1,500 SqFt retail unit.
- Located at a High Traffic Intersection
- End Cap Unit
- Excellent visibility & signage
- NNN estimated at \$10/SqFt
- High average household income of approx. \$84,000