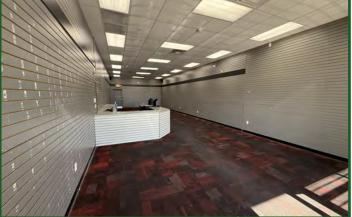

# 1605 W Dorothy Lane, Kettering, OH 45439

- Join Subway, Wing Stop, 3T-Nails and Hot Head Burritos in out lot center.
- Shadow Anchor of Walmart Supercenter.
- +/- 1,500 SqFt retail unit.
- Located at a High Traffic Intersection
- End Cap Unit
- Excellent visibility & signage
- NNN estimated at \$10/SqFt
- High average household income of approx. \$84,000