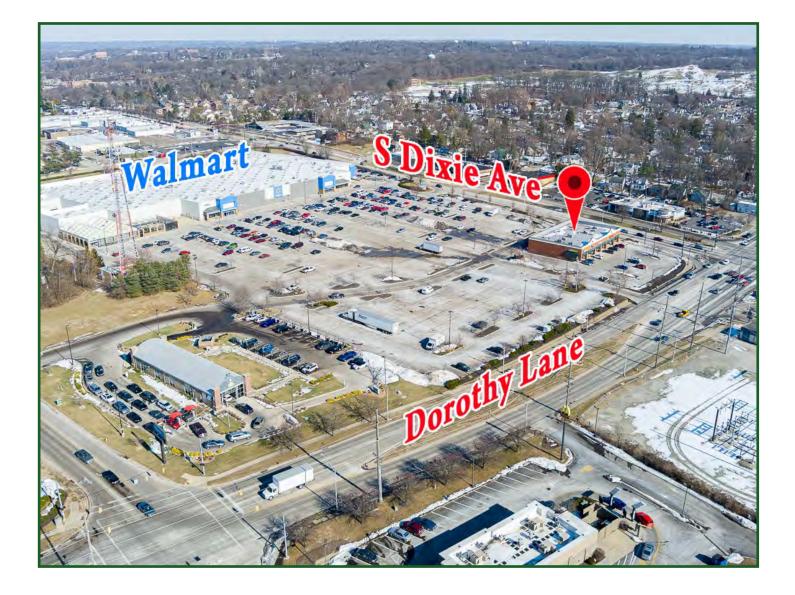

## **Local Amenities**

= Subject Property

BEST CORPORATE REAL ESTATE NOAH KAHKONEN 4608 SAWMILL ROAD COLUMBUS, OHIO 43220 WWW.BESTCORPORATEREALESTATE.COM PHONE:614-559-3350 EX 117 EMAIL: NKAHKONEN@BESTCORPORATEREALESTATE.COM

#### **TRAFFIC COUNT**

| Street                        | Avg Daily Volume |  |
|-------------------------------|------------------|--|
| W DOROTHY LANE—S<br>DIXIE AVE | 18,634           |  |
| S DIXIE AVE—OAKLAND<br>AVE N  | 16,381           |  |
| DOROTHY LANE—<br>HILTON DR E  | 17,012           |  |