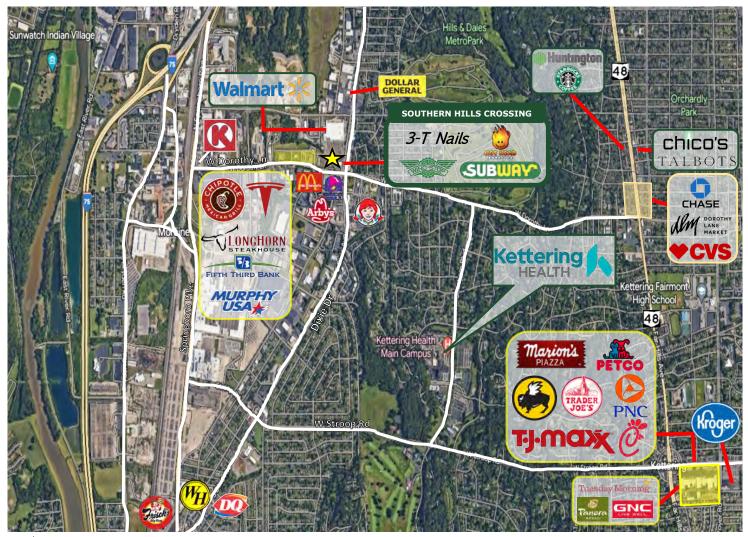

## **Local Amenities**

= Subject Property

BEST CORPORATE REAL ESTATE NOAH KAHKONEN 4608 SAWMILL ROAD COLUMBUS, OHIO 43220 WWW.BESTCORPORATEREALESTATE.COM PHONE:614-559-3350 EX 117 EMAIL: NKAHKONEN@BESTCORPORATEREALESTATE.COM