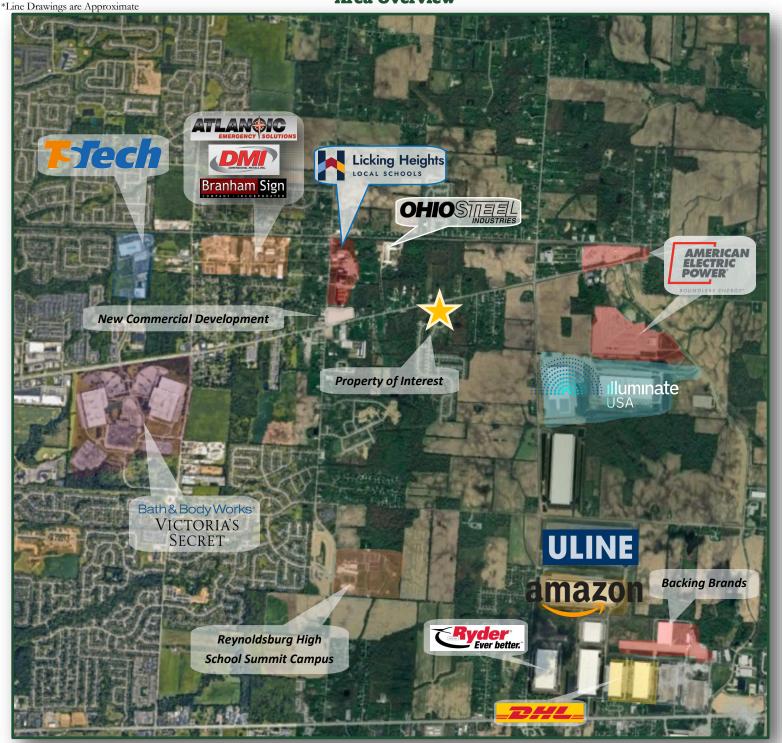

Area Overview

BEST CORPORATE REAL ESTATE RICHARD SEVERNCE 4608 SAWMILL ROAD COLUMBUS, OH 43220 WWW.BESTCORPORATEREALESTATE.COM PHONE:614-431-0416 EMAIL: KINGGRUNTS@AOL.COM

This information has either been given to us by the Owner of the Property or received through sources that we deem to be reliable. We have no reason to doubt its accuracy, but we do not guarantee it.