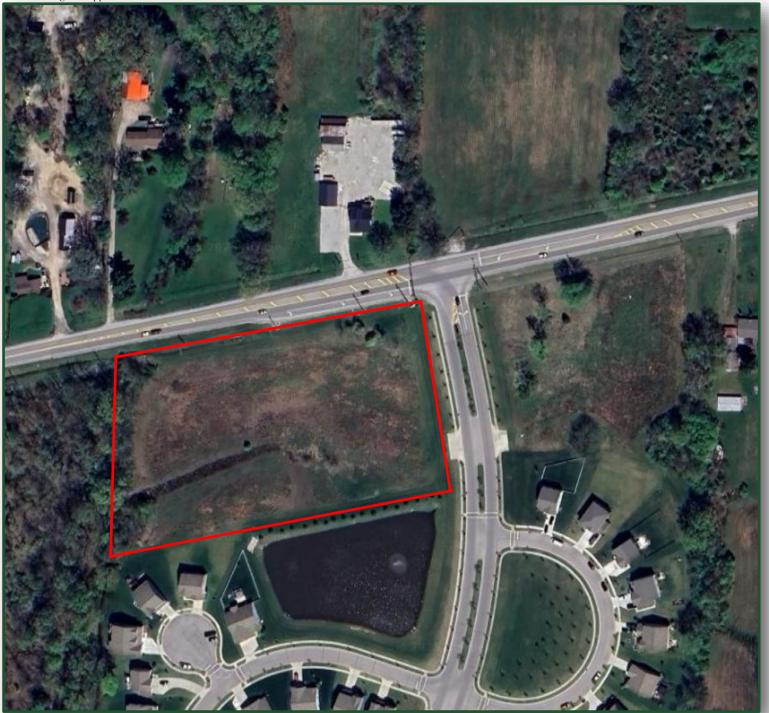

#### **Parcel View**

BEST CORPORATE REAL ESTATE RICHARD SEVERNCE 4608 SAWMILL ROAD COLUMBUS, OH 43220 WWW.BESTCORPORATEREALESTATE.COM PHONE:614-431-0416 EMAIL: KINGGRUNTS@AOL.COM

This information has either been given to us by the Owner of the Property or received through sources that we deem to be reliable. We have no reason to doubt its accuracy, but we do not guarantee it.

#### Land for Sale in Pataskala, Ohio

- +/- 4.532 Acres of Commercial Development Land on two parcels
- High Traffic E Broad Street Location, in the path of major growth
- Between Reynoldsburg and Pataskala