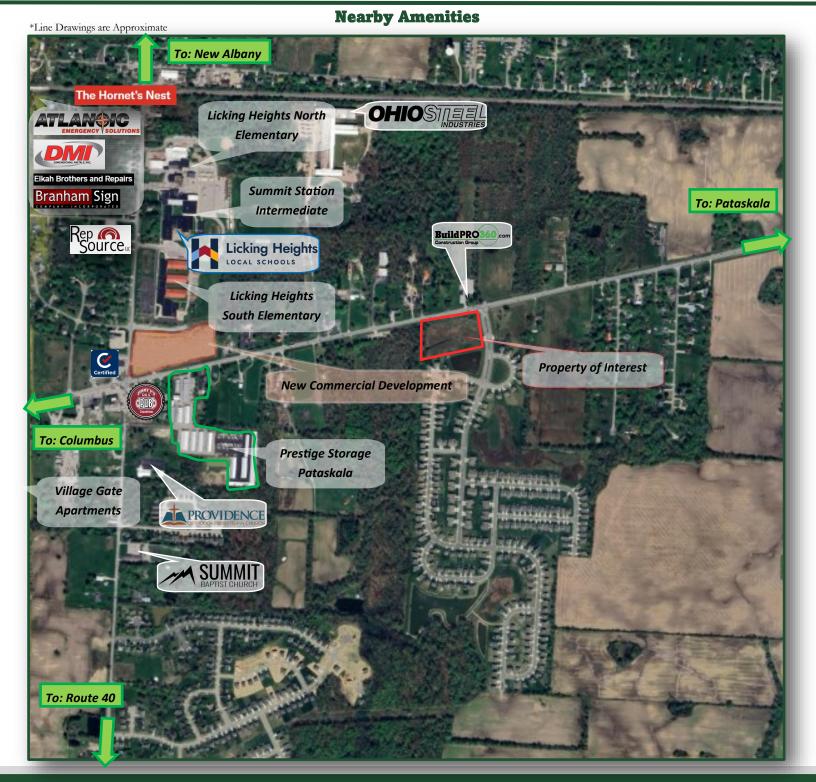

Area Overview

BEST CORPORATE REAL ESTATE RICHARD SEVERNCE 4608 SAWMILL ROAD COLUMBUS, OH 43220 WWW.BESTCORPORATEREALESTATE.COM PHONE:614-431-0416 EMAIL: KINGGRUNTS@AOL.COM

This information has either been given to us by the Owner of the Property or received through sources that we deem to be reliable. We have no reason to doubt its accuracy, but we do not guarantee it.