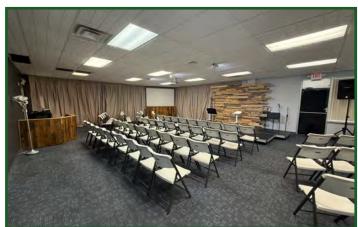

• 8724 Olde Worthington Rd: 7,000+/- SF at \$11.00/SF NNN

- Building has larger open meeting rooms, kitchenette, foyer area.

- Excellent location close to major highway I-71
- Built between 1998-2000
- Located in close proximity of Polaris Parkway, Polaris Trade Area, and high-traffic Polaris Fashion Place