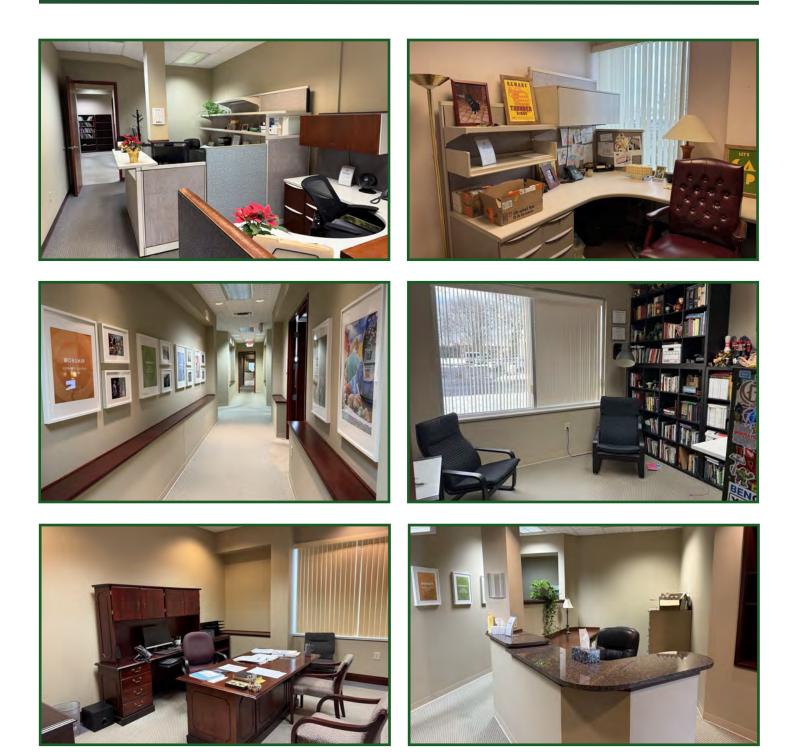

# 8692-8724 Olde Worthington Rd, Westerville, OH 43082

• 8692 Olde Worthington Rd: 9,800+/- SF at \$13.00/SF NNN

- Includes Multiple Private Offices, Conference Rooms, Kitchenettes with Class A Finishes

• 8724 Olde Worthington Rd: 7,000+/- SF at \$11.00/SF NNN

- Building has larger open meeting rooms, kitchenette, foyer area.

- Excellent location close to major highway I-71
- Built between 1998-2000
- Located in close proximity of Polaris Parkway, Polaris Trade Area, and high-traffic Polaris Fashion Place