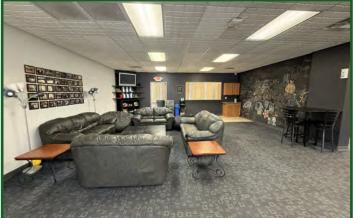

# 8692-8724 Olde Worthington Rd, Westerville, OH 43082

• 8692 Olde Worthington Rd: 9,800+/- SF at \$13.00/SF NNN

- Includes Multiple Private Offices, Conference Rooms, Kitchenettes with Class A Finishes

• 8724 Olde Worthington Rd: 7,000+/- SF at \$11.00/SF NNN

- Building has larger open meeting rooms, kitchenette, foyer area.

- Excellent location close to major highway I-71
- Built between 1998-2000
- Located in close proximity of Polaris Parkway, Polaris Trade Area, and high-traffic Polaris Fashion Place