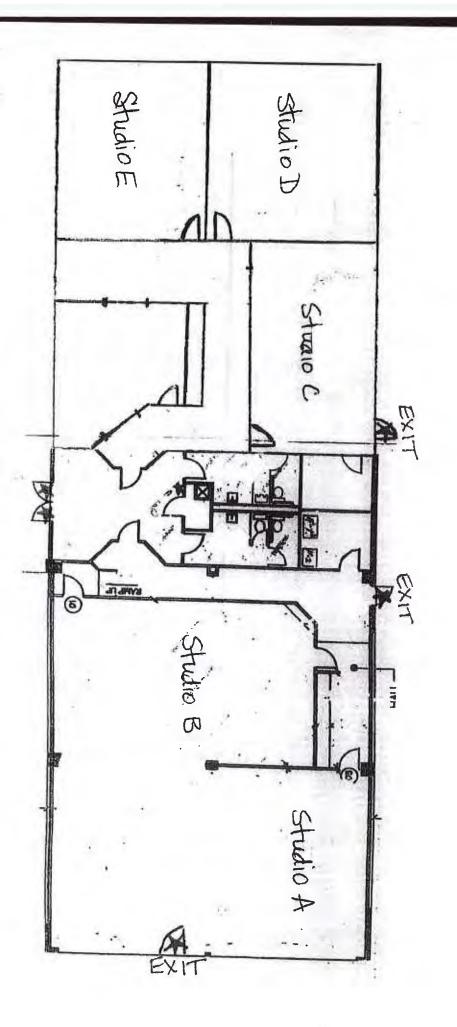

# 8692-8724 Olde Worthington Rd, Westerville, OH 43082

• 8692 Olde Worthington Rd: 9,800+/- SF at \$13.00/SF NNN

- Includes Multiple Private Offices, Conference Rooms, Kitchenettes with Class A Finishes