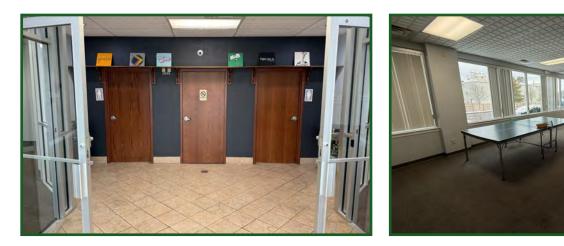

# 8692-8724 Olde Worthington Rd, Westerville, OH 43082

• 8692 Olde Worthington Rd: 9,800+/- SF at \$13.00/SF NNN

- Includes Multiple Private Offices, Conference Rooms, Kitchenettes with Class A Finishes

• 8724 Olde Worthington Rd: 7,000+/- SF at \$11.00/SF NNN

- Building has larger open meeting rooms, kitchenette, foyer area.

- Excellent location close to major highway I-71
- Built between 1998-2000
- Located in close proximity of Polaris Parkway, Polaris Trade Area, and high-traffic Polaris Fashion Place