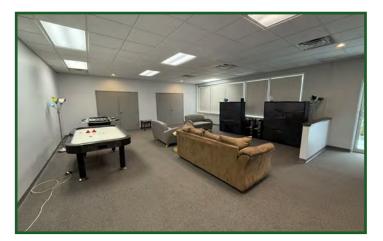

# 8692-8724 Olde Worthington Rd, Westerville, OH 43082

• 8692 Olde Worthington Rd: 9,800+/- SF at \$13.00/SF NNN

- Includes Multiple Private Offices, Conference Rooms, Kitchenettes with Class A Finishes

• 8724 Olde Worthington Rd: 7,000+/- SF at \$11.00/SF NNN

- Building has larger open meeting rooms, kitchenette, foyer area.

- Excellent location close to major highway I-71
- Built between 1998-2000
- Located in close proximity of Polaris Parkway, Polaris Trade Area, and high-traffic Polaris Fashion Place