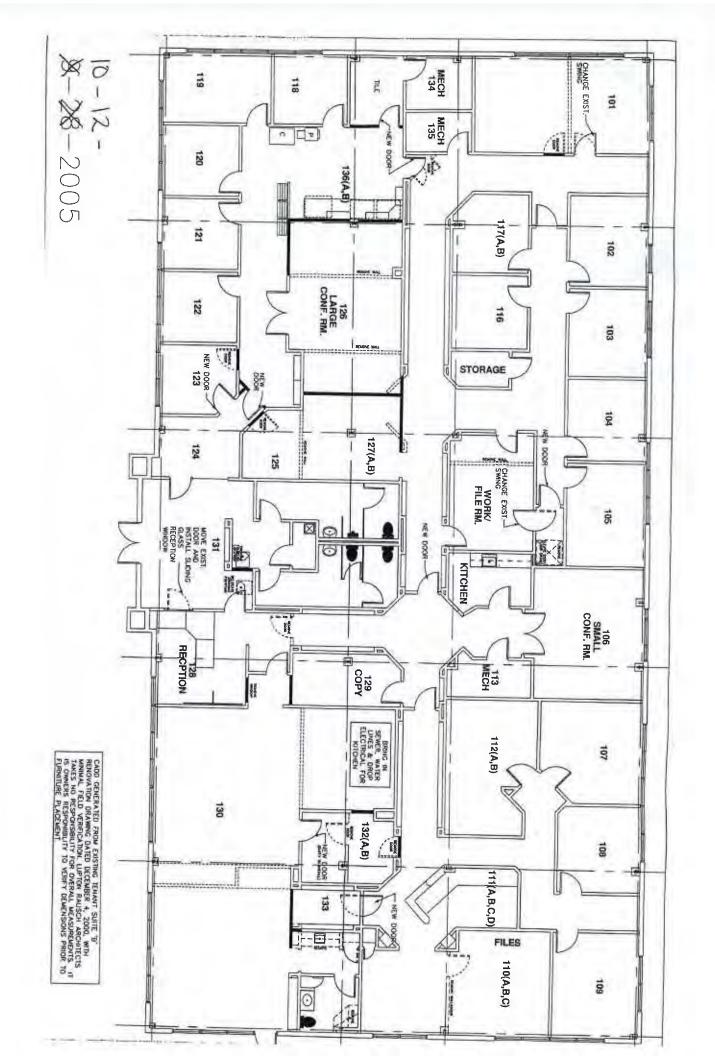

# 8692-8724 Olde Worthington Rd, Westerville, OH 43082

• 8692 Olde Worthington Rd: 9,800+/- SF at \$13.00/SF NNN

- Includes Multiple Private Offices, Conference Rooms, Kitchenettes with Class A Finishes