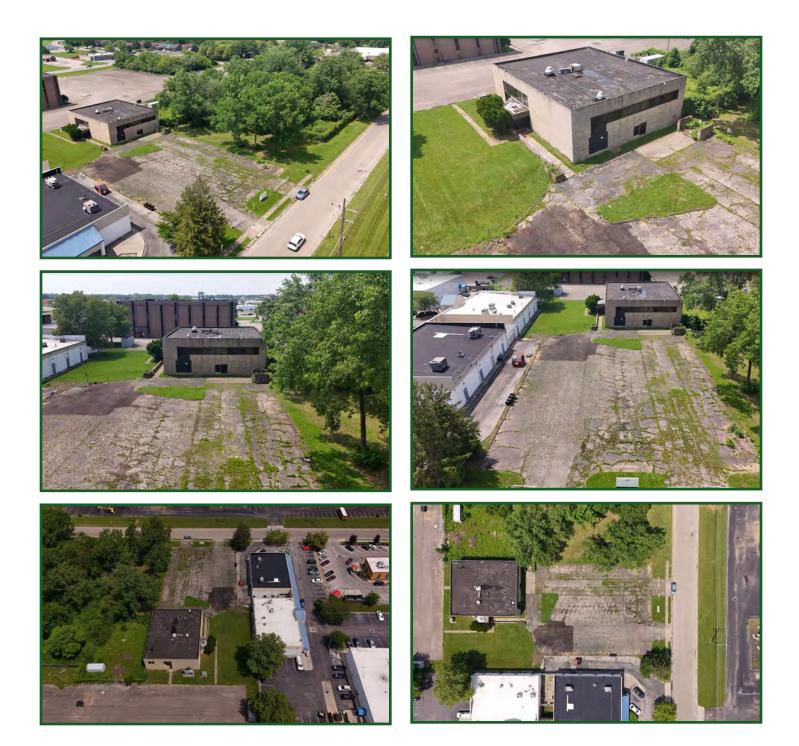

#### Developmental Land for Sale in Columbus

- Redevelopment Opportunity with an approximately +/-15,444 Sq Ft Office Building
- Two Parcels: 010-014546 and 010-013942
- Lot Totals +/- /.81 Acres
- Can be Combined with Neighboring Lot for Redevelopment
- Newly Rezoned for Community Activity Center (CAC) Allows Multiple Uses and Allows up to 7-Stories of mixed-use development

# **Property Information**

| LEGAL                       | 0.5                                    |
|-----------------------------|----------------------------------------|
| Legal Property Description: | Office                                 |
| Price:                      | \$950,000                              |
| Parcel Number:              | 010-014546 and 010-013942              |
| Occupancy:                  | 100%                                   |
| LAND                        |                                        |
| Land Acreage:               | 0.81                                   |
| Current Zoning:             | <b>Community Activity Center - CAC</b> |
| Designated Use:             | Office                                 |
| <b>STRUCTURAL</b>           |                                        |
| Building Square Footage:    | 15,444                                 |
| Unit Square Footage:        | 15,444                                 |
| Floors Above Ground:        | 1                                      |
| Year Built:                 | 1973                                   |
| ADDITIONAL INFO             |                                        |
| Drive-in Doors:             | 0                                      |
| # of Docks:                 | 0                                      |
| Lot Specifics:              | <b>Opportunity Zone</b>                |
| HVAC:                       | —                                      |
| Water System:               | Columbus                               |
| Sewer System:               | Columbus                               |