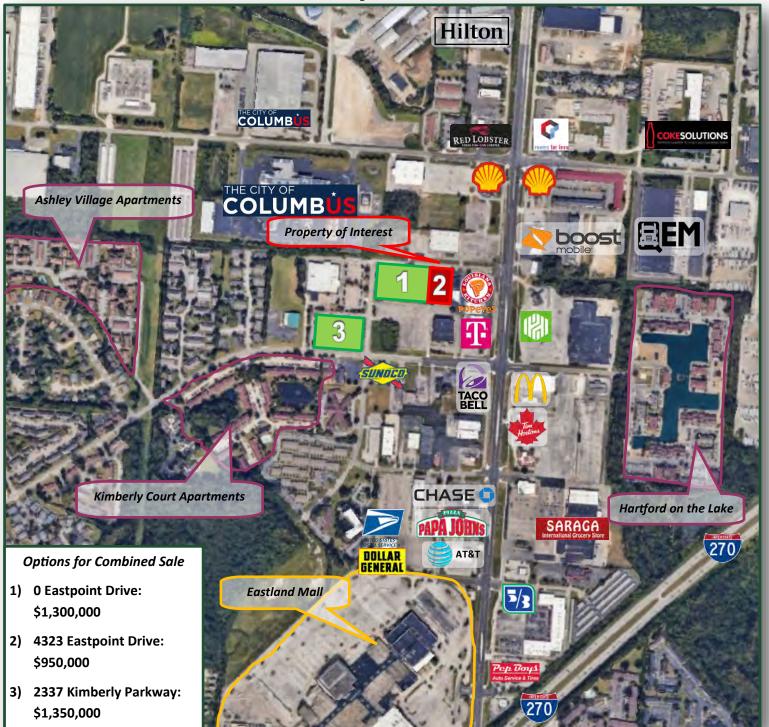

#### **Nearby Amenities**

BEST CORPORATE REAL ESTATE RANDY BEST CCIM, SIOR 4608 SAWMILL ROAD columbus, OH 43220 www.BestCorporateRealEstate.com PHONE:614-559-3350 ext 112 EMAIL: RBEST@BESTCORPORATEREALESTATE.com