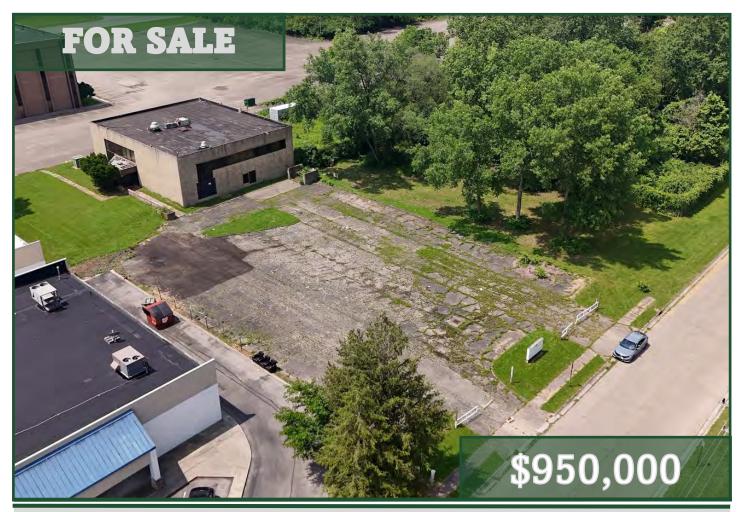

#### Developmental Land for Sale in Columbus

- Redevelopment Opportunity with an approximately +/-15,444 Sq Ft Office Building
- Two Parcels: 010-014546 and 010-013942
- Lot Totals +/- /.81 Acres
- Can be Combined with Neighboring Lot for Redevelopment
- Newly Rezoned for Community Activity Center (CAC) Allows Multiple Uses and Allows up to 7-Stories of mixed-use development

# **Property Information**

| LEGAL                       | 0.5                                    |
|-----------------------------|----------------------------------------|
| Legal Property Description: | Office                                 |
| Price:                      | \$950,000                              |
| Parcel Number:              | 010-014546 and 010-013942              |
| Occupancy:                  | 100%                                   |
| LAND                        |                                        |
| Land Acreage:               | 0.81                                   |
| Current Zoning:             | <b>Community Activity Center - CAC</b> |
| Designated Use:             | Office                                 |
| <b>STRUCTURAL</b>           |                                        |
| Building Square Footage:    | 15,444                                 |
| Unit Square Footage:        | 15,444                                 |
| Floors Above Ground:        | 1                                      |
| Year Built:                 | 1973                                   |
| ADDITIONAL INFO             |                                        |
| Drive-in Doors:             | 0                                      |
| # of Docks:                 | 0                                      |
| Lot Specifics:              | <b>Opportunity Zone</b>                |
| HVAC:                       | —                                      |
| Water System:               | Columbus                               |
| Sewer System:               | Columbus                               |