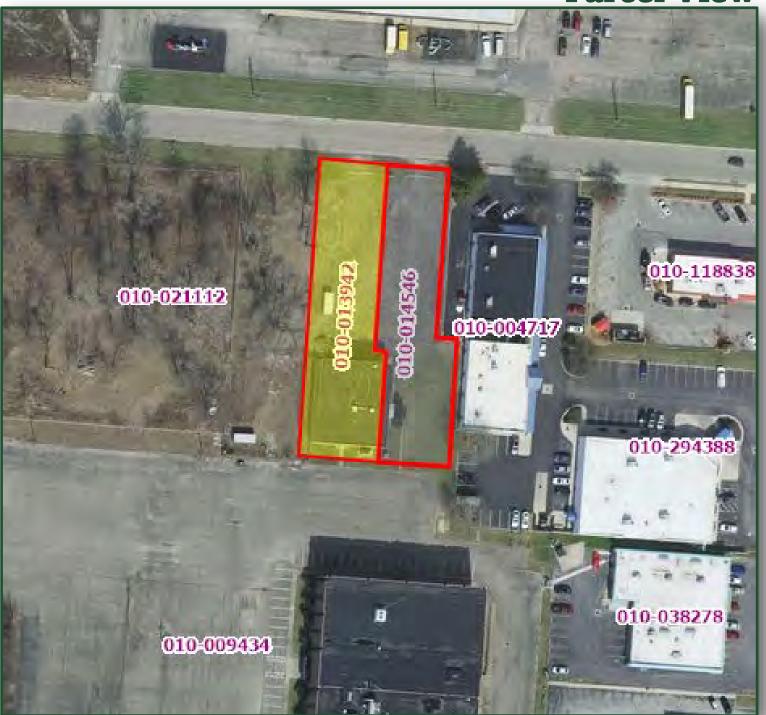

#### **Parcel View**

BEST CORPORATE REAL ESTATE RANDY BEST CCIM, SIOR 4608 SAWMILL ROAD COLUMBUS, OH 43220 WWW.BESTCORPORATEREALESTATE.COM PHONE:614-559-3350 EXT 112 EMAIL: RBEST@BESTCORPORATEREALESTATE.COM

#### Developmental Land for Sale in Columbus

- Redevelopment Opportunity with an approximately +/-15,444 Sq Ft Office Building
- Two Parcels: 010-014546 and 010-013942
- Lot Totals +/- /.81 Acres
- Can be Combined with Neighboring Lot for Redevelopment
- Newly Rezoned for Community Activity Center (CAC) Allows Multiple Uses and Allows up to 7-Stories of mixed-use development

# **Property Information**

| LEGAL                       | 0.5                                    |
|-----------------------------|----------------------------------------|
| Legal Property Description: | Office                                 |
| Price:                      | \$950,000                              |
| Parcel Number:              | 010-014546 and 010-013942              |
| Occupancy:                  | 100%                                   |
| LAND                        |                                        |
| Land Acreage:               | 0.81                                   |
| Current Zoning:             | <b>Community Activity Center - CAC</b> |
| Designated Use:             | Office                                 |
| <b>STRUCTURAL</b>           |                                        |
| Building Square Footage:    | 15,444                                 |
| Unit Square Footage:        | 15,444                                 |
| Floors Above Ground:        | 1                                      |
| Year Built:                 | 1973                                   |
| ADDITIONAL INFO             |                                        |
| Drive-in Doors:             | 0                                      |
| # of Docks:                 | 0                                      |
| Lot Specifics:              | <b>Opportunity Zone</b>                |
| HVAC:                       | —                                      |
| Water System:               | Columbus                               |
| Sewer System:               | Columbus                               |