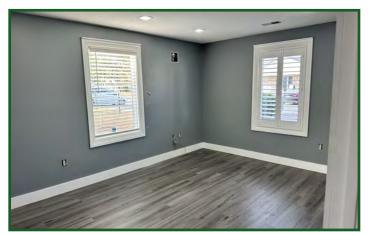

#### Office / Warehouse For Lease in Powell

- Unit 34 1,200+/- SF office warehouse suite available now.
- Well maintained, professional flex & office campus.
- 100% climate controlled, with 12' x 12' drive in doors.
- Units offer ADA restrooms and high ceilings.
- Operating expenses \$3.75 per SF.