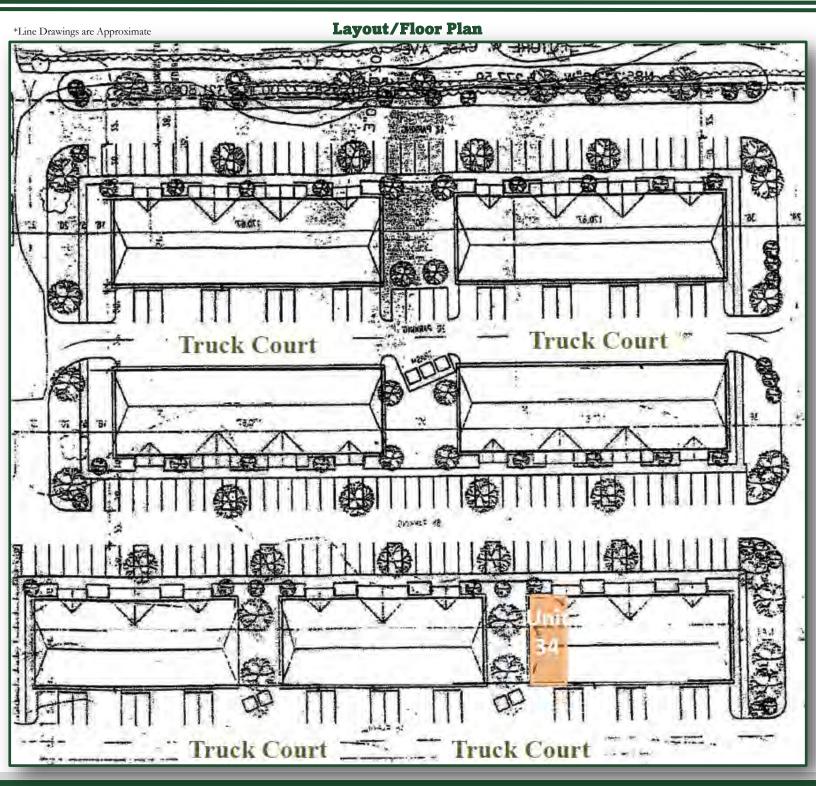

#### Office / Warehouse For Lease in Powell

- Unit 34 1,200+/- SF office warehouse suite available now.
- Well maintained, professional flex & office campus.
- 100% climate controlled, with 12' x 12' drive in doors.
- Units offer ADA restrooms and high ceilings.
- Operating expenses \$3.75 per SF.