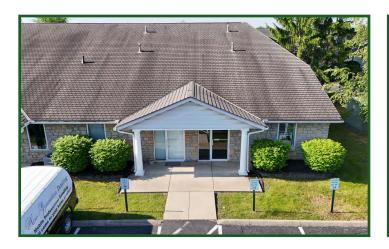

#### Office / Warehouse For Lease in Powell

- Unit 34 1,200+/- SF office warehouse suite available now.
- Well maintained, professional flex & office campus.
- 100% climate controlled, with 12' x 12' drive in doors.
- Units offer ADA restrooms and high ceilings.
- Operating expenses \$3.75 per SF.