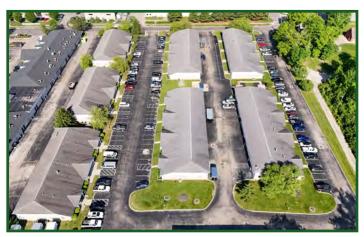

#### Office / Warehouse For Lease in Powell

- Unit 34 1,200+/- SF office warehouse suite available now.
- Well maintained, professional flex & office campus.
- 100% climate controlled, with 12' x 12' drive in doors.
- Units offer ADA restrooms and high ceilings.
- Operating expenses \$3.75 per SF.