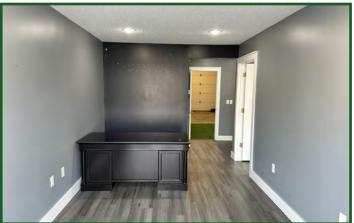

#### Office / Warehouse For Lease in Powell

- Unit 34 1,200+/- SF office warehouse suite available now.
- Well maintained, professional flex & office campus.
- 100% climate controlled, with 12' x 12' drive in doors.
- Units offer ADA restrooms and high ceilings.
- Operating expenses \$3.75 per SF.