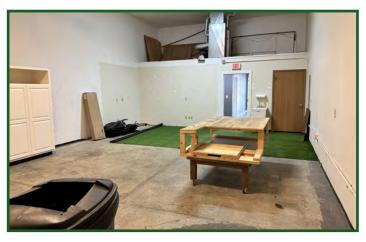

#### Office / Warehouse For Lease in Powell

- Unit 34 1,200+/- SF office warehouse suite available now.
- Well maintained, professional flex & office campus.
- 100% climate controlled, with 12' x 12' drive in doors.
- Units offer ADA restrooms and high ceilings.
- Operating expenses \$3.75 per SF.