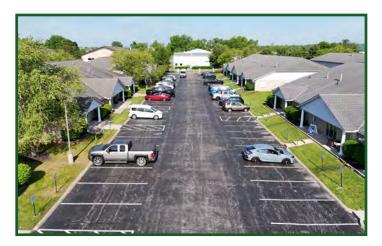

#### Office / Warehouse For Lease in Powell

- Unit 34 1,200+/- SF office warehouse suite available now.
- Well maintained, professional flex & office campus.
- 100% climate controlled, with 12' x 12' drive in doors.
- Units offer ADA restrooms and high ceilings.
- Operating expenses \$3.75 per SF.