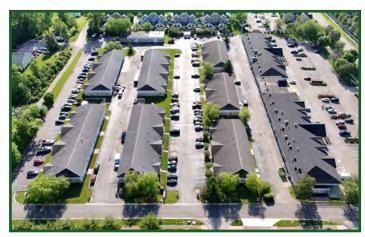

#### Office / Warehouse For Lease in Powell

- Unit 34 1,200+/- SF office warehouse suite available now.
- Well maintained, professional flex & office campus.
- 100% climate controlled, with 12' x 12' drive in doors.
- Units offer ADA restrooms and high ceilings.
- Operating expenses \$3.75 per SF.