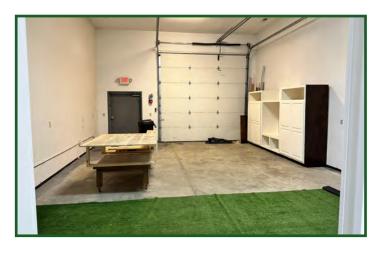

#### Office / Warehouse For Lease in Powell

- Unit 34 1,200+/- SF office warehouse suite available now.
- Well maintained, professional flex & office campus.
- 100% climate controlled, with 12' x 12' drive in doors.
- Units offer ADA restrooms and high ceilings.
- Operating expenses \$3.75 per SF.