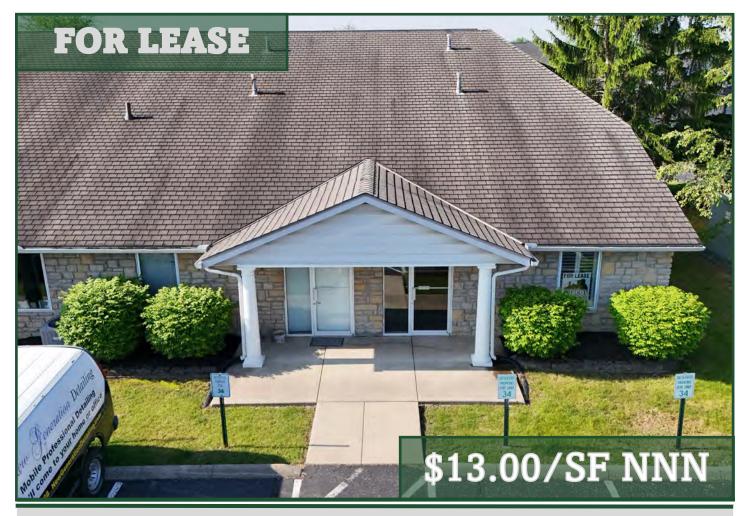

#### Office / Warehouse For Lease in Powell

- Unit 34 1,200+/- SF office warehouse suite available now.
- Well maintained, professional flex & office campus.
- 100% climate controlled, with 12' x 12' drive in doors.
- Units offer ADA restrooms and high ceilings.
- Operating expenses \$3.75 per SF.