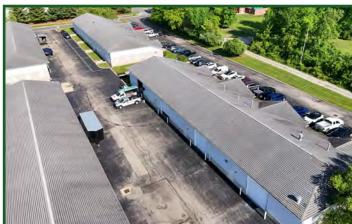

#### Office / Warehouse For Lease in Powell

- Unit 34 1,200+/- SF office warehouse suite available now.
- Well maintained, professional flex & office campus.
- 100% climate controlled, with 12' x 12' drive in doors.
- Units offer ADA restrooms and high ceilings.
- Operating expenses \$3.75 per SF.