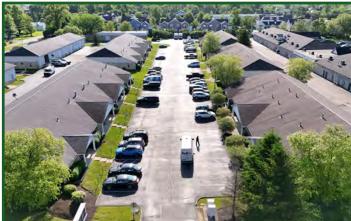

#### Office / Warehouse For Lease in Powell

- Unit 34 1,200+/- SF office warehouse suite available now.
- Well maintained, professional flex & office campus.
- 100% climate controlled, with 12' x 12' drive in doors.
- Units offer ADA restrooms and high ceilings.
- Operating expenses \$3.75 per SF.