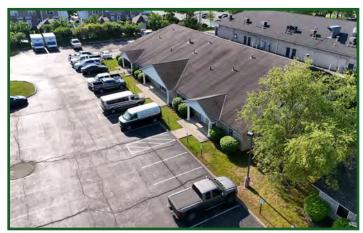

#### Office / Warehouse For Lease in Powell

- Unit 34 1,200+/- SF office warehouse suite available now.
- Well maintained, professional flex & office campus.
- 100% climate controlled, with 12' x 12' drive in doors.
- Units offer ADA restrooms and high ceilings.
- Operating expenses \$3.75 per SF.