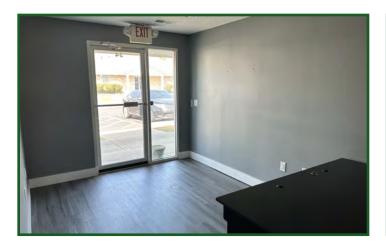

#### Office / Warehouse For Lease in Powell

- Unit 34 1,200+/- SF office warehouse suite available now.
- Well maintained, professional flex & office campus.
- 100% climate controlled, with 12' x 12' drive in doors.
- Units offer ADA restrooms and high ceilings.
- Operating expenses \$3.75 per SF.