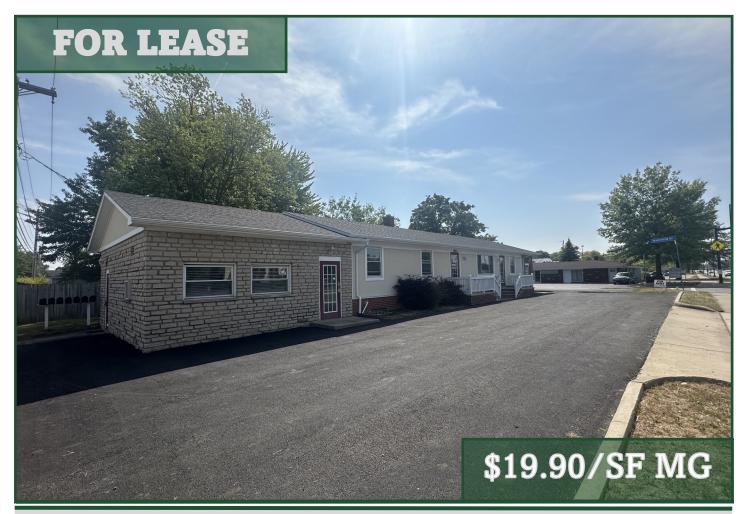

- Located off of busy Main Street in Hilliard
- Excellent visibility from road, and convenient parking available.
- Possible daycare use.
- +/- 2,184 Sq Ft of Office Space Available:

Suite 1: Occupied

Suite 2: 920 Sq Ft (\$19.90/SqFt MG)

Suite 3: 483 Sq Ft (\$19.90/SqFt MG)

Suite 4: 781 Sq Ft (\$19.90/SqFt MG)

BEST CORPORATE REAL ESTATE REBECCA WITHROW 4608 SAWMILL ROAD COLUMBUS, OH 43220 WWW.BESTCORPORATEREALESTATE.COM PHONE:614-559-3350 EXT 111 EMAIL: RWITHROW@BESTCORPORATEREALESTATE.COM