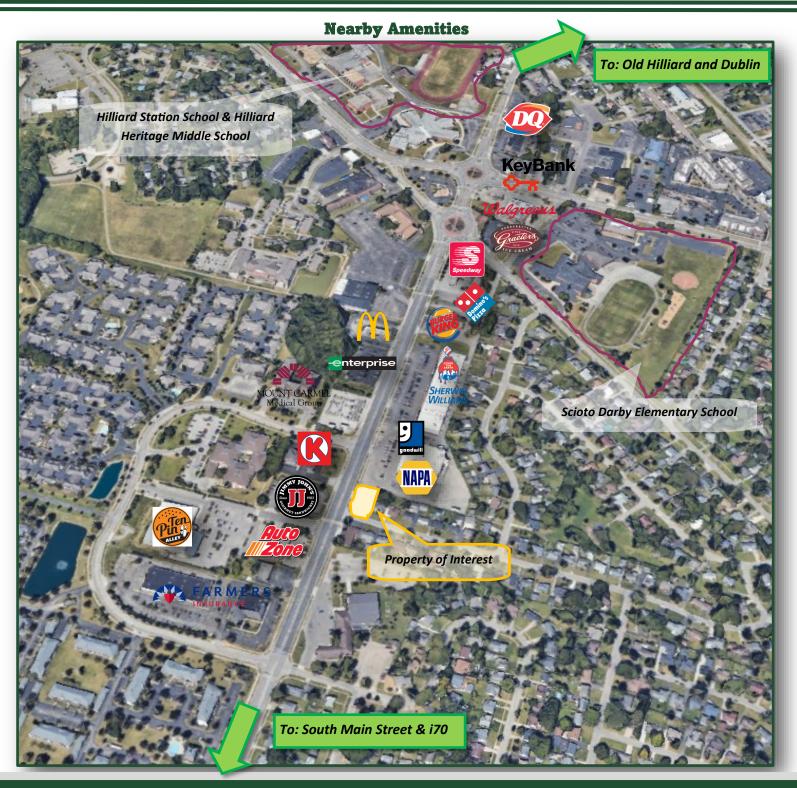

- Located off of busy Main Street in Hilliard
- Excellent visibility from road, and convenient parking available.
- Possible daycare use.
- +/- 2,184 Sq Ft of Office Space Available:

Suite 1: Occupied

Suite 2: 920 Sq Ft (\$19.90/SqFt MG)

## **Estimated Drive Times**

| Local Locations                       | Drive Time in Minutes (Miles Away) |
|---------------------------------------|------------------------------------|
| <b>Closest Gas Station (Circle K)</b> | <1 (<.1)                           |
| Closest Grocery Store (Kroger)        | 5 (1.7)                            |
| Closest Restaurant (Jimmy Johns)      | <1 (.2)                            |
| <b>Closest Pharmacy (Walgreens)</b>   | 1 (.4)                             |
| Closest Hospital (Dublin Methodist)   | 13 (6.8)                           |
| Closest POI (Old Hilliard)            | 2 (.6)                             |
|                                       |                                    |
| <b>Regional Locations</b>             |                                    |
| The Ohio State University             | 21 (7.7)                           |
| Downtown Columbus                     | 22 (12.9)                          |
| Easton Town Center                    | 34 (23.7)                          |
| Polaris Mall                          | 25 (18.4)                          |
| Lower.com Field (Columbus Crew)       | 19 (11.2)                          |
| Nationwide Arena (Blue Jackets)       | <b>20 (11.4)</b>                   |
| North High Street (Location)          | 21 (11.8)                          |
| <b>Columbus Zoo and Aquarium</b>      | 23 (14)                            |
| Zoombezi Bay Waterpark                | 23 (14)                            |
| Franklin Park Conservatory            | 28 (15.6)                          |
| COSI                                  | 21 (12.3)                          |
|                                       |                                    |