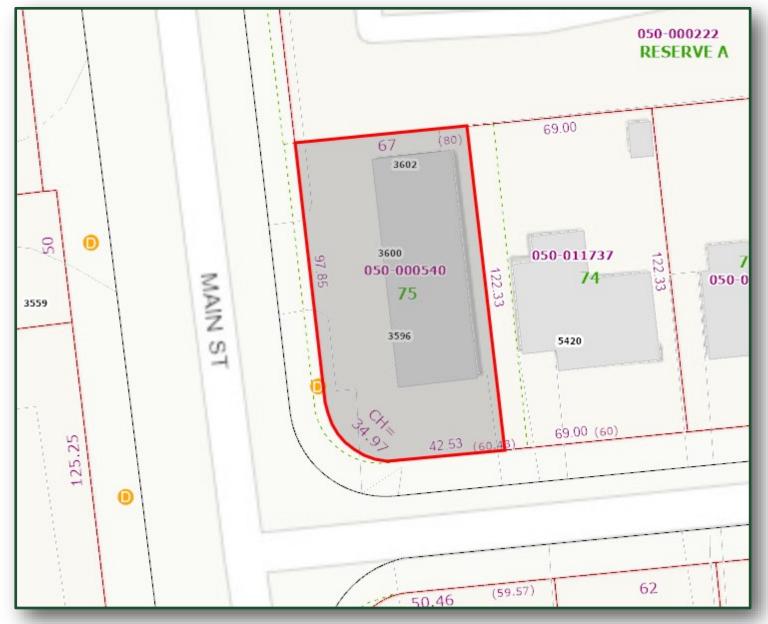

#### **Parcel View**

BEST CORPORATE REAL ESTATE REBECCA WITHROW 4608 SAWMILL ROAD COLUMBUS, OH 43220 WWW.BESTCORPORATEREALESTATE.COM PHONE:614-559-3350 EXT 111 EMAIL: RWITHROW@BESTCORPORATEREALESTATE.COM

## **Property Information**

| LEGAL                       |                               |
|-----------------------------|-------------------------------|
| Legal Property Description: | Office                        |
| Price:                      | \$19.90/Sq Ft Modified Gross  |
| Parcel:                     | 050-000540                    |
| Occupancy:                  | Not Occupied                  |
| LAND                        |                               |
| Land Acreage:               | .185                          |
| Current Zoning:             | C                             |
| Designated Use:             | Commercial                    |
| <b>STRUCTURAL</b>           |                               |
| Building Square Footage:    | 3,652 Sq Ft                   |
| Unit Square Footage:        | 3,652 Sq Ft                   |
| Floors Above Ground:        | 1                             |
| Year Built:                 | 1961                          |
| ADDITIONAL INFO             |                               |
| Drive-in Doors:             | 0                             |
| # of Docks:                 | 0                             |
| Lot Specifics:              | <b>Designated Parking Lot</b> |
| HVAC:                       | Traditional                   |
| Water System:               | Public                        |
| Sewer System:               | Public                        |
|                             |                               |