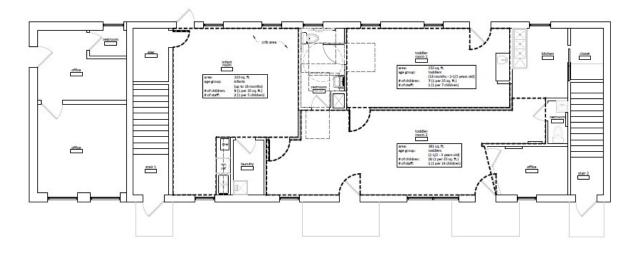

## **Potential Proposed Layout for Daycare**

infants: 9 toddlers: 18 staff: 4

ARCHITECTURAL FLOOR PLAN - FIRST FLOOR

preschoolers: 20 staff: 2