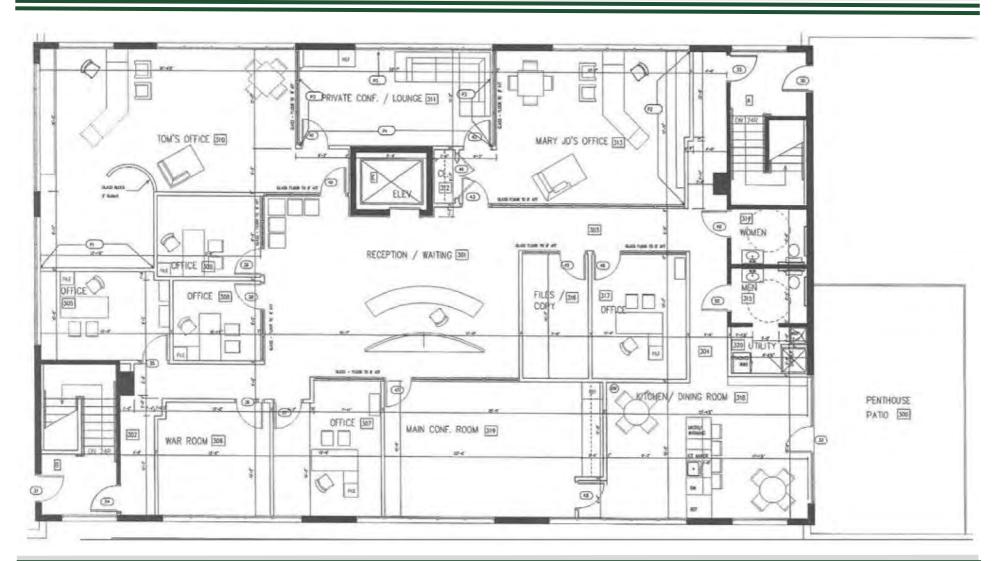

#### **Spectacular Penthouse Office Suite**

- Fantastic modern finishes from top to bottom.
- Built in 2006 with glass walls & built in furnishings.
- Fantastic reception and breakroom areas.
- 5,073+/- Sq Ft with excellent 360° views.
- Multiple offices and open space.
- Great location surrounded by the amenities.
- Private rooftop patio.