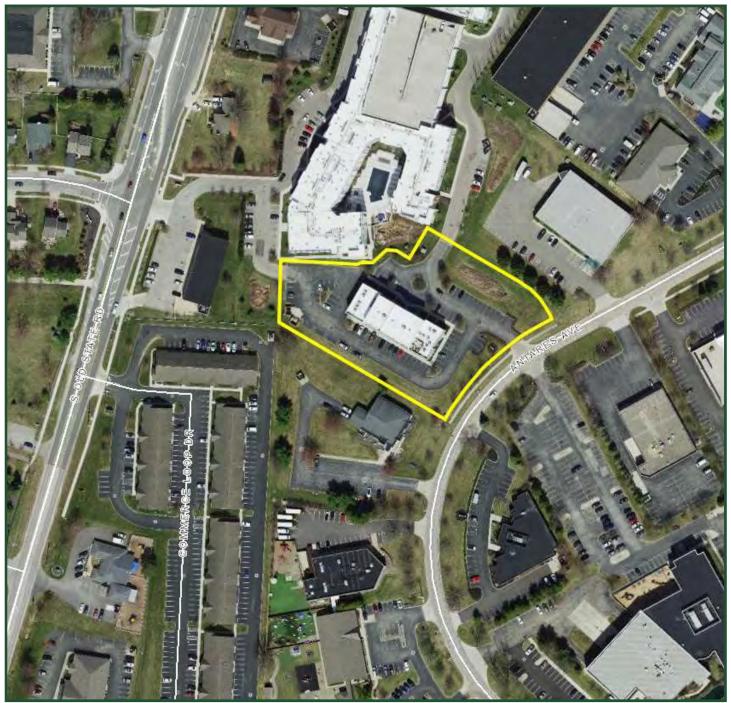

# **Aerial View**

BEST CORPORATE REAL ESTATE RANDY BEST 4608 SAWMILL ROAD COLUMBUS, OH 43220 WWW.BESTCORPORATEREALESTATE.COM PHONE:614-559-3350 EXT 112 EMAIL: RBEST@BESTCORPORATEREALESTATE.COM

BEST CORPORATE REAL ESTATE RANDY BEST 4608 SAWMILL ROAD COLUMBUS, OH 43220 WWW.BESTCORPORATEREALESTATE.COM PHONE:614-559-3350 ex 112 EMAIL: RBEST@BESTCORPORATEREALESTATE.COM