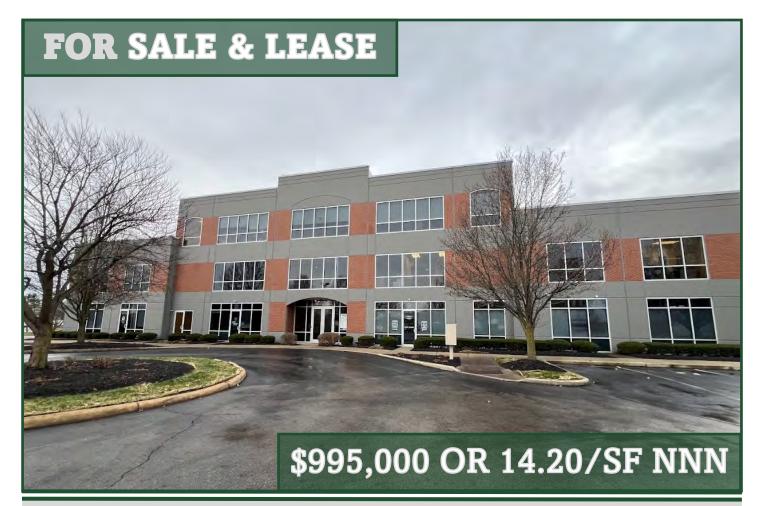

#### **Spectacular Penthouse Office Suite**

- Fantastic modern finishes from top to bottom.
- Built in 2006 with glass walls & built in furnishings.
- Fantastic reception and breakroom areas.
- 5,073+/- Sq Ft with excellent 360° views.
- Multiple offices and open space.
- Great location surrounded by the amenities.
- Private rooftop patio.

BEST CORPORATE REAL ESTATE RANDY BEST, SIOR, CCIM 4608 SAWMILL ROAD columbus, OH 43220 www.BestCorporateRealEstate.com PHONE:614-559-3350 ext 112 EMAIL: RBEST@BESTCORPORATEREALESTATE.COM