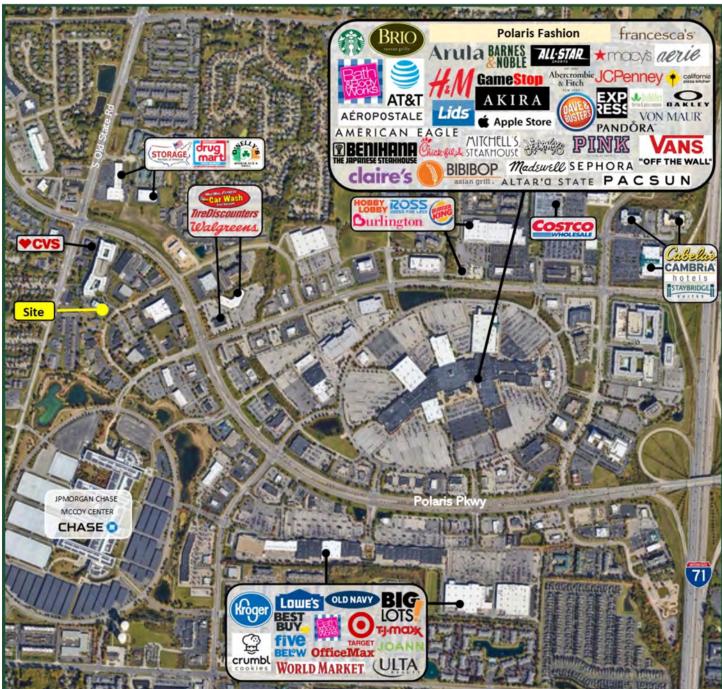

# Amenities

BEST CORPORATE REAL ESTATE RANDY BEST 4608 SAWMILL ROAD columbus, OH 43220 www.BestCorporateRealEstate.com PHONE:614-559-3350 ext 112 Email: RBEST@BESTCORPORATEREALESTATE.COM