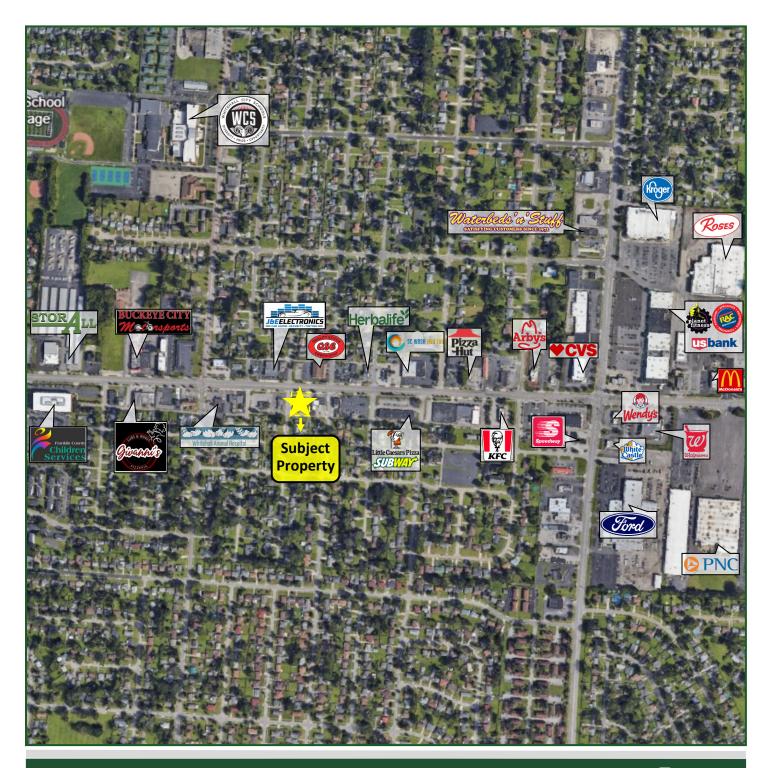

# 4275 E Main Street, Whitehall, OH 43213

- Two unit office/ warehouse building for sale and lease.
- Total of +/- 6,400 SF and perfect for owner user or investment.
- Large marquee street signage.
- 4275 is approximately +/-2,000 SF and 4279 is approximately +/- 4,400 SF with warehouse space.
- Upgraded electric.
- 10'x12' overhead door.
- Excellent visibility with 21,617 cars per day on E. Main Street.