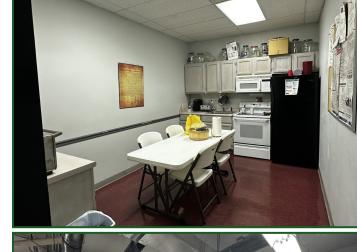

#### FOR SALE OR LEASE

# 4275 E Main Street, Whitehall, OH 43213

- Two unit office/ warehouse building for sale and lease.
- Total of +/- 6,400 SF and perfect for owner user or investment.
- Large marquee street signage.
- 4275 is approximately +/-2,000 SF and 4279 is approximately +/- 4,400 SF with warehouse space.
- Upgraded electric.
- 10'x12' overhead door.
- Excellent visibility with 21,617 cars per day on E. Main Street.