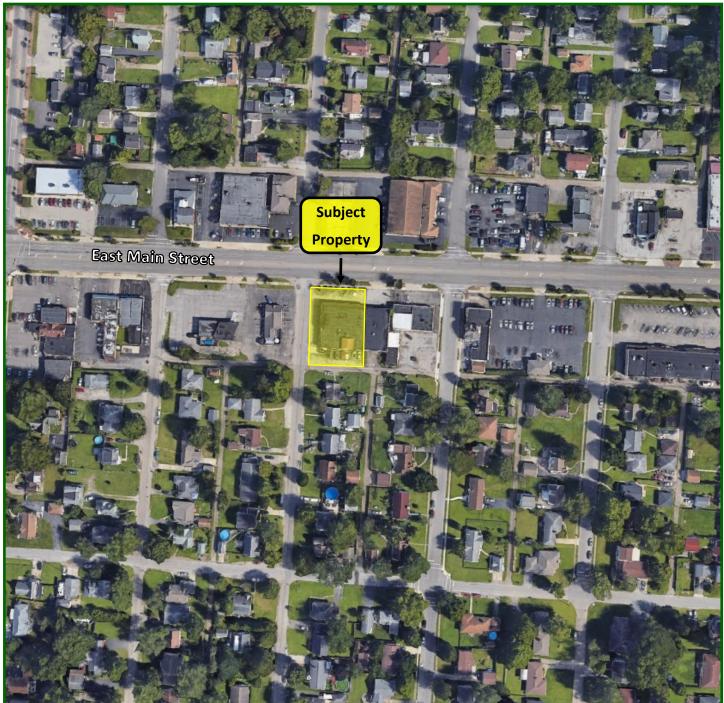

# 4275 E Main Street, Whitehall, OH 43213

- Two unit office/ warehouse building for sale and lease.
- Total of +/- 6,400 SF and perfect for owner user or investment.
- Large marquee street signage.
- 4275 is approximately +/-2,000 SF and 4279 is approximately +/- 4,400 SF with warehouse space.
- Upgraded electric.
- 10'x12' overhead door.
- Excellent visibility with 21,617 cars per day on E. Main Street.