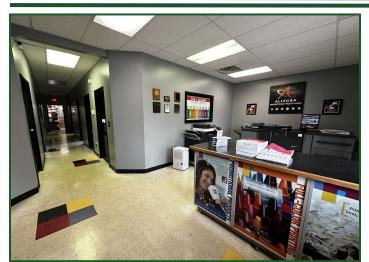

#### FOR SALE OR LEASE

# 4275 E Main Street, Whitehall, OH 43213

- Two unit office/ warehouse building for sale and lease.
- Total of +/- 6,400 SF and perfect for owner user or investment.
- Large marquee street signage.
- 4275 is approximately +/-2,000 SF and 4279 is approximately +/- 4,400 SF with warehouse space.
- Upgraded electric.
- 10'x12' overhead door.
- Excellent visibility with 21,617 cars per day on E. Main Street.