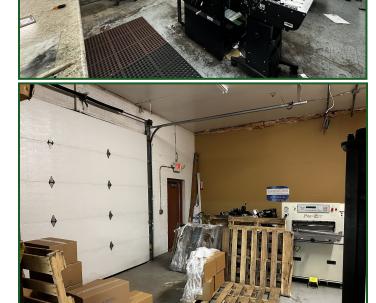

# 4275 E Main Street, Whitehall, OH 43213

- Two unit office/ warehouse building for sale and lease.
- Total of +/- 6,400 SF and perfect for owner user or investment.
- Large marquee street signage.
- 4275 is approximately +/-2,000 SF and 4279 is approximately +/- 4,400 SF with warehouse space.
- Upgraded electric.
- 10'x12' overhead door.
- Excellent visibility with 21,617 cars per day on E. Main Street.