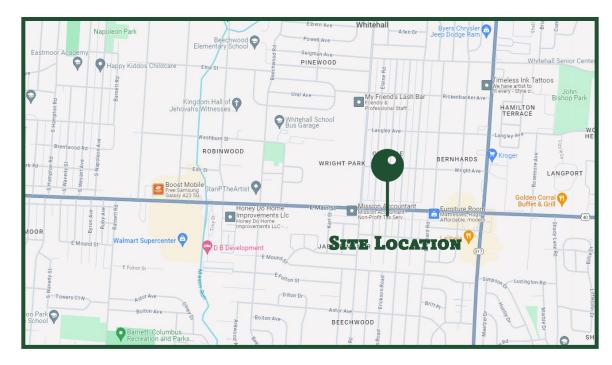

# 4275 E Main Street, Whitehall, OH 43213

- Two unit office/ warehouse building for sale and lease.
- Total of +/- 6,400 SF and perfect for owner user or investment.
- Large marquee street signage.
- 4275 is approximately +/-2,000 SF and 4279 is approximately +/- 4,400 SF with warehouse space.
- Upgraded electric.
- 10'x12' overhead door.
- Excellent visibility with 21,617 cars per day on E. Main Street.