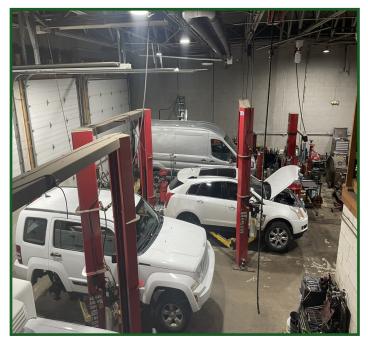

### **Franklinton Rare Industrial Space**

- Approximately 8,588 Sq Ft building with approx. 18 ft ceilings in the shop area with six 16-ft over head doors
- Approximately 50% of the building is auto/truck repair space.
- Balance of building is reception area, storage rooms, supply & equipment rooms, 2-bathrooms, offices, and kitchenette.
- Mostly industrial with auto & truck repair and exterior fenced in storage lot
- Steps from redevelopment and new construction
- Large electric power capacity and floor drainage in warehouse