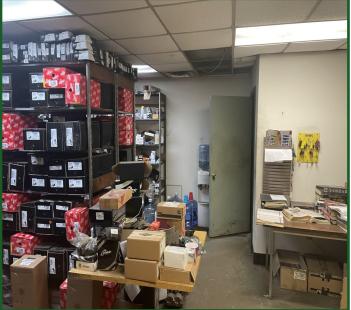

### **Franklinton Rare Industrial Space**

- Approximately 8,588 Sq Ft building with approx. 18 ft ceilings in the shop area with six 16-ft over head doors
- Approximately 50% of the building is auto/truck repair space.
- Balance of building is reception area, storage rooms, supply & equipment rooms, 2-bathrooms, offices, and kitchenette.
- Mostly industrial with auto & truck repair and exterior fenced in storage lot
- Steps from redevelopment and new construction
- Large electric power capacity and floor drainage in warehouse