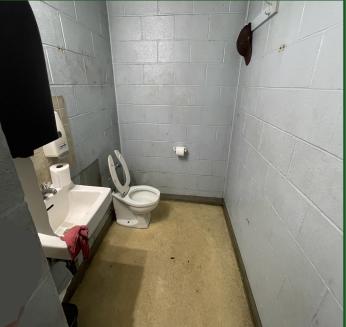

### **Franklinton Rare Industrial Space**

- Approximately 8,588 Sq Ft building with approx. 18 ft ceilings in the shop area with six 16-ft over head doors
- Approximately 50% of the building is auto/truck repair space.
- Balance of building is reception area, storage rooms, supply & equipment rooms, 2-bathrooms, offices, and kitchenette.
- Mostly industrial with auto & truck repair and exterior fenced in storage lot
- Steps from redevelopment and new construction
- Large electric power capacity and floor drainage in warehouse