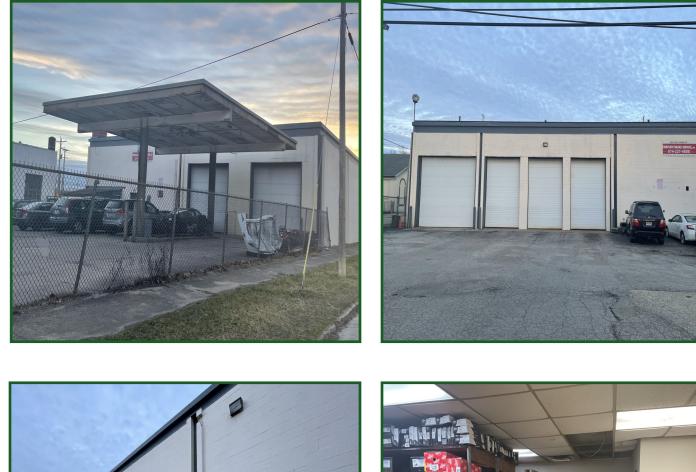

### **Franklinton Rare Industrial Space**

- Approximately 8,588 Sq Ft building with approx. 18 ft ceilings in the shop area with six 16-ft over head doors
- Approximately 50% of the building is auto/truck repair space.
- Balance of building is reception area, storage rooms, supply & equipment rooms, 2-bathrooms, offices, and kitchenette.
- Mostly industrial with auto & truck repair and exterior fenced in storage lot
- Steps from redevelopment and new construction
- Large electric power capacity and floor drainage in warehouse