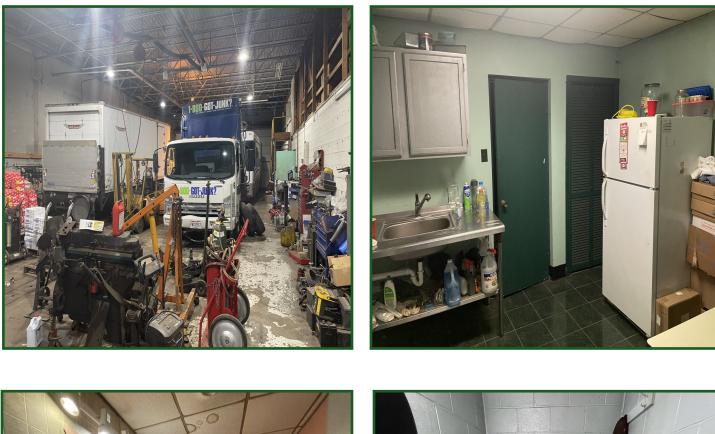

### **Franklinton Rare Industrial Space**

- Approximately 8,588 Sq Ft building with approx. 18 ft ceilings in the shop area with six 16-ft over head doors
- Approximately 50% of the building is auto/truck repair space.
- Balance of building is reception area, storage rooms, supply & equipment rooms, 2-bathrooms, offices, and kitchenette.
- Mostly industrial with auto & truck repair and exterior fenced in storage lot
- Steps from redevelopment and new construction
- Large electric power capacity and floor drainage in warehouse