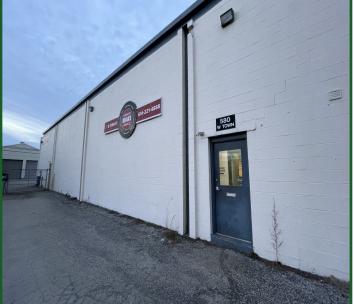

### **Franklinton Rare Industrial Space**

- Approximately 8,588 Sq Ft building with approx. 18 ft ceilings in the shop area with six 16-ft over head doors
- Approximately 50% of the building is auto/truck repair space.
- Balance of building is reception area, storage rooms, supply & equipment rooms, 2-bathrooms, offices, and kitchenette.
- Mostly industrial with auto & truck repair and exterior fenced in storage lot
- Steps from redevelopment and new construction
- Large electric power capacity and floor drainage in warehouse