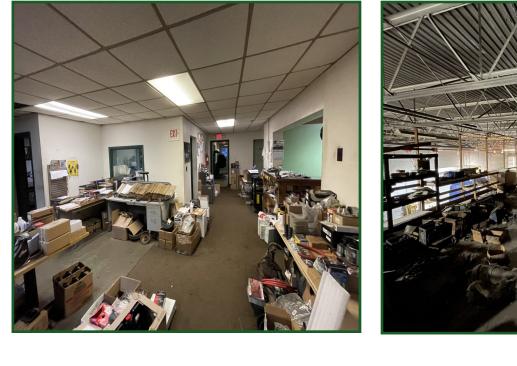

### **Franklinton Rare Industrial Space**

- Approximately 8,588 Sq Ft building with approx. 18 ft ceilings in the shop area with six 16-ft over head doors
- Approximately 50% of the building is auto/truck repair space.
- Balance of building is reception area, storage rooms, supply & equipment rooms, 2-bathrooms, offices, and kitchenette.
- Mostly industrial with auto & truck repair and exterior fenced in storage lot
- Steps from redevelopment and new construction
- Large electric power capacity and floor drainage in warehouse