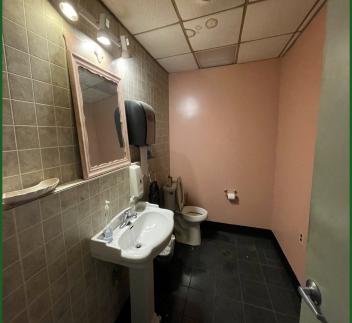

### **Franklinton Rare Industrial Space**

- Approximately 8,588 Sq Ft building with approx. 18 ft ceilings in the shop area with six 16-ft over head doors
- Approximately 50% of the building is auto/truck repair space.
- Balance of building is reception area, storage rooms, supply & equipment rooms, 2-bathrooms, offices, and kitchenette.
- Mostly industrial with auto & truck repair and exterior fenced in storage lot
- Steps from redevelopment and new construction
- Large electric power capacity and floor drainage in warehouse