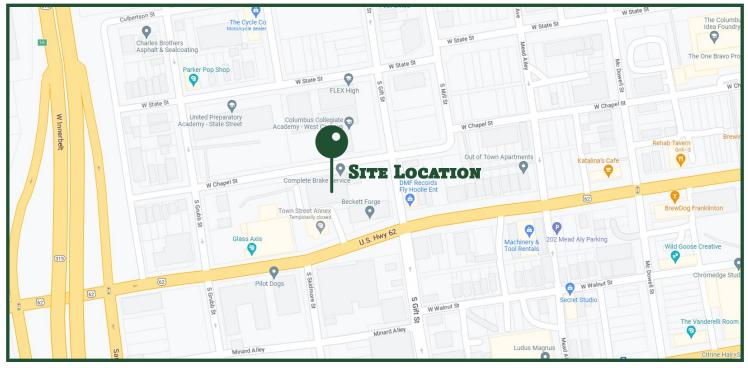

### **Franklinton Rare Industrial Space**

- Approximately 8,588 Sq Ft building with approx. 18 ft ceilings in the shop area with six 16-ft over head doors
- Approximately 50% of the building is auto/truck repair space.
- Balance of building is reception area, storage rooms, supply & equipment rooms, 2-bathrooms, offices, and kitchenette.
- Mostly industrial with auto & truck repair and exterior fenced in storage lot
- Steps from redevelopment and new construction
- Large electric power capacity and floor drainage in warehouse