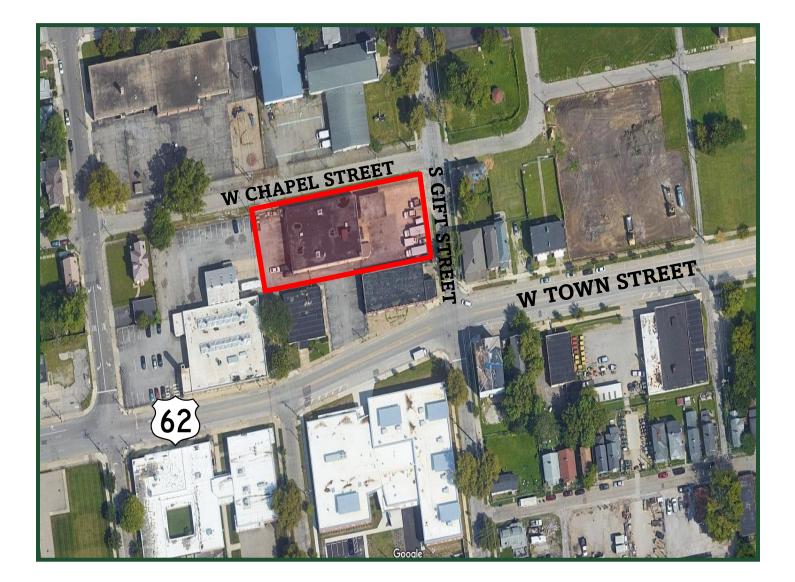

### **Franklinton Rare Industrial Space**

- Approximately 8,588 Sq Ft building with approx. 18 ft ceilings in the shop area with six 16-ft over head doors
- Approximately 50% of the building is auto/truck repair space.
- Balance of building is reception area, storage rooms, supply & equipment rooms, 2-bathrooms, offices, and kitchenette.
- Mostly industrial with auto & truck repair and exterior fenced in storage lot
- Steps from redevelopment and new construction
- Large electric power capacity and floor drainage in warehouse