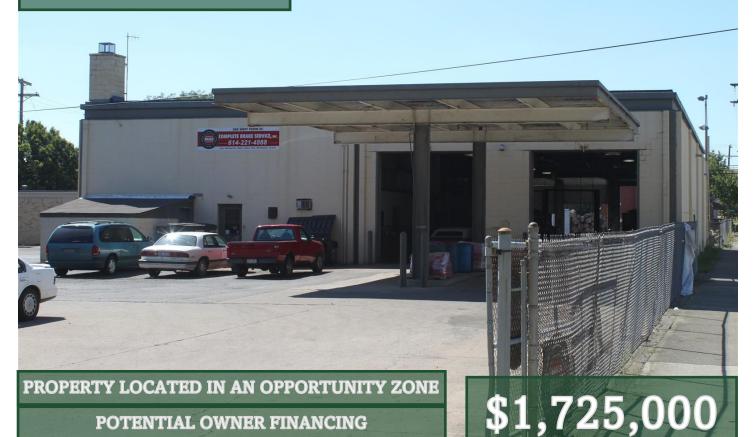

### **Franklinton Rare Industrial Space**

- Approximately 8,588 Sq Ft building with approx. 18 ft ceilings in the shop area with six 16-ft over head doors
- Approximately 50% of the building is auto/truck repair space.
- Balance of building is reception area, storage rooms, supply & equipment rooms, 2-bathrooms, offices, and kitchenette.
- Mostly industrial with auto & truck repair and exterior fenced in storage lot
- Steps from redevelopment and new construction
- Large electric power capacity and floor drainage in warehouse