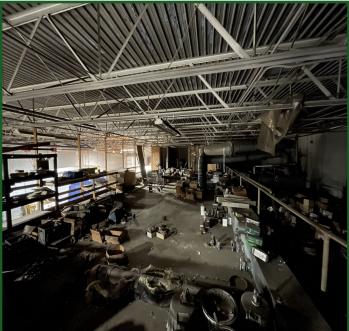

### **Franklinton Rare Industrial Space**

- Approximately 8,588 Sq Ft building with approx. 18 ft ceilings in the shop area with six 16-ft over head doors
- Approximately 50% of the building is auto/truck repair space.
- Balance of building is reception area, storage rooms, supply & equipment rooms, 2-bathrooms, offices, and kitchenette.
- Mostly industrial with auto & truck repair and exterior fenced in storage lot
- Steps from redevelopment and new construction
- Large electric power capacity and floor drainage in warehouse