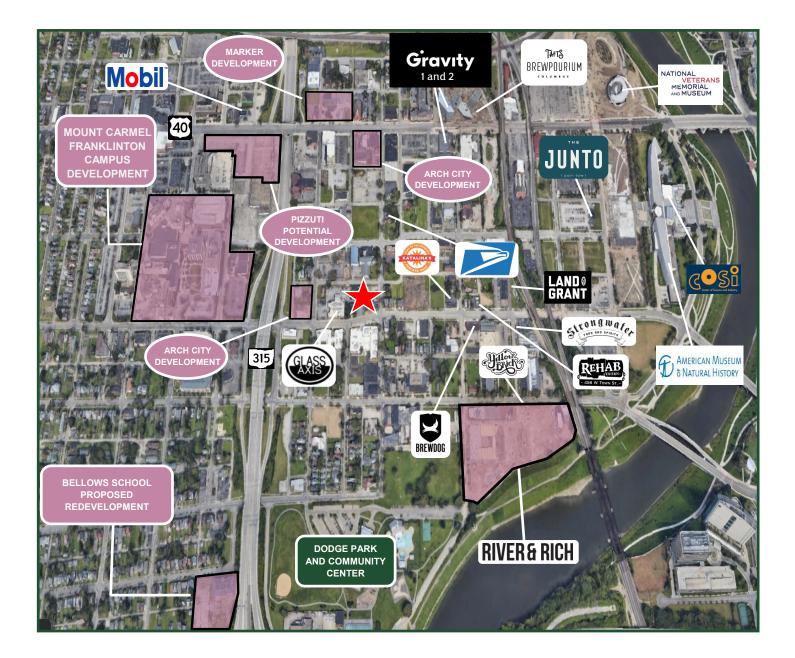

### **Franklinton Rare Industrial Space**

- Approximately 8,588 Sq Ft building with approx. 18 ft ceilings in the shop area with six 16-ft over head doors
- Approximately 50% of the building is auto/truck repair space.
- Balance of building is reception area, storage rooms, supply & equipment rooms, 2-bathrooms, offices, and kitchenette.
- Mostly industrial with auto & truck repair and exterior fenced in storage lot
- Steps from redevelopment and new construction
- Large electric power capacity and floor drainage in warehouse