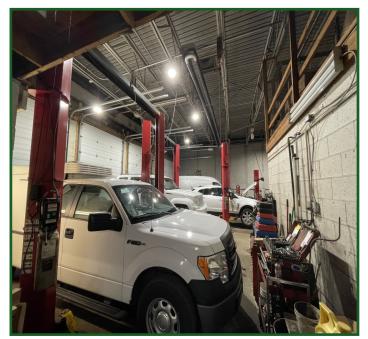

### **Franklinton Rare Industrial Space**

- Approximately 8,588 Sq Ft building with approx. 18 ft ceilings in the shop area with six 16-ft over head doors
- Approximately 50% of the building is auto/truck repair space.
- Balance of building is reception area, storage rooms, supply & equipment rooms, 2-bathrooms, offices, and kitchenette.
- Mostly industrial with auto & truck repair and exterior fenced in storage lot
- Steps from redevelopment and new construction
- Large electric power capacity and floor drainage in warehouse