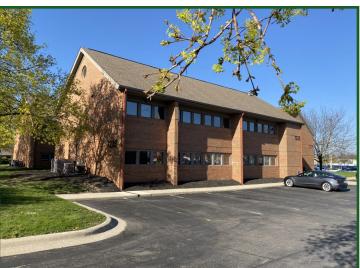

## 7243 Sawmill Road, Dublin, OH 43016

- Remodeled first floor general office condo
- Near the new Mt. Carmel Dublin Hospital and I-270.
- Previous counseling office with many upgrade such as soundproof doors, ceiling and walls, antimicrobial vinyl plank flooring and pluming throughout the condo.
- All office furniture in place is available for sale for an additional price.