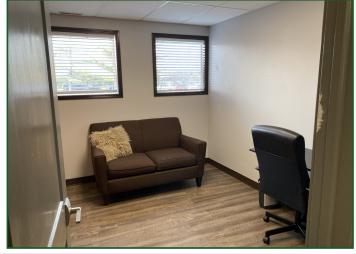

## 7243 Sawmill Road, Dublin, OH 43016

- Remodeled first floor general office condo
- Near the new Mt. Carmel Dublin Hospital and I-270.
- Previous counseling office with many upgrade such as soundproof doors, ceiling and walls, antimicrobial vinyl plank flooring and pluming throughout the condo.
- All office furniture in place is available for sale for an additional price.