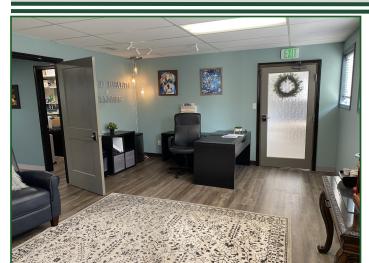

## 7243 Sawmill Road, Dublin, OH 43016

- Remodeled first floor general office condo
- Near the new Mt. Carmel Dublin Hospital and I-270.
- Previous counseling office with many upgrade such as soundproof doors, ceiling and walls, antimicrobial vinyl plank flooring and pluming throughout the condo.
- All office furniture in place is available for sale for an additional price.