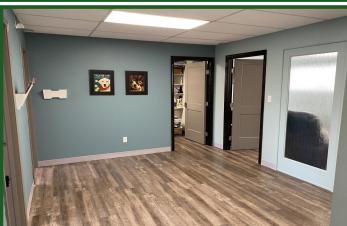

## 7243 Sawmill Road, Dublin, OH 43016

- Remodeled first floor general office condo
- Near the new Mt. Carmel Dublin Hospital and I-270.
- Previous counseling office with many upgrade such as soundproof doors, ceiling and walls, antimicrobial vinyl plank flooring and pluming throughout the condo.
- All office furniture in place is available for sale for an additional price.