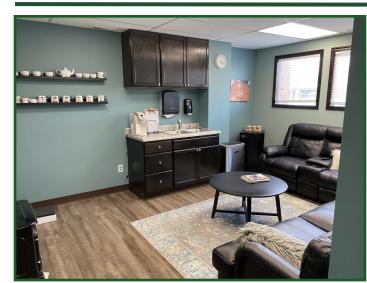

## 7243 Sawmill Road, Dublin, OH 43016

- Remodeled first floor general office condo
- Near the new Mt. Carmel Dublin Hospital and I-270.
- Previous counseling office with many upgrade such as soundproof doors, ceiling and walls, antimicrobial vinyl plank flooring and pluming throughout the condo.
- All office furniture in place is available for sale for an additional price.