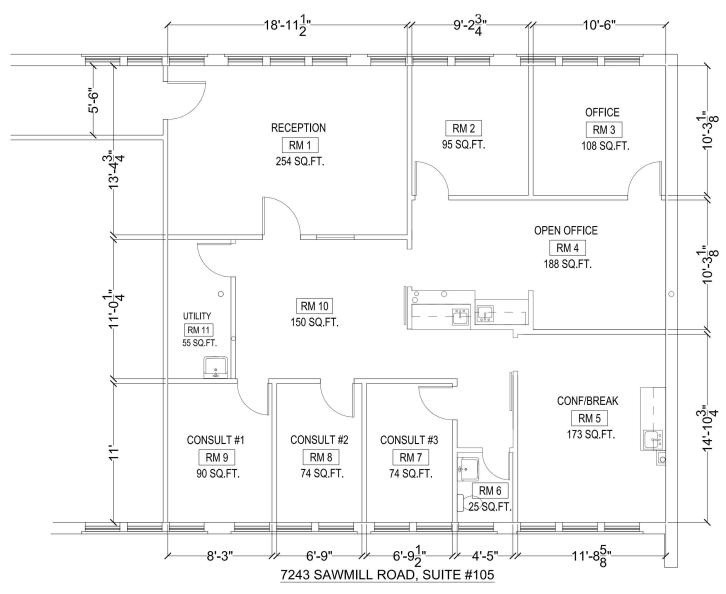

## 7243 Sawmill Road, Dublin, OH 43016

- Remodeled first floor general office condo
- Near the new Mt. Carmel Dublin Hospital and I-270.
- Previous counseling office with many upgrade such as soundproof doors, ceiling and walls, antimicrobial vinyl plank flooring and pluming throughout the condo.
- All office furniture in place is available for sale for an additional price.