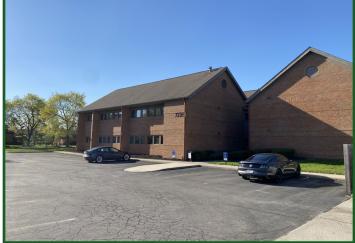

## 7243 Sawmill Road, Dublin, OH 43016

- Remodeled first floor general office condo
- Near the new Mt. Carmel Dublin Hospital and I-270.
- Previous counseling office with many upgrade such as soundproof doors, ceiling and walls, antimicrobial vinyl plank flooring and pluming throughout the condo.
- All office furniture in place is available for sale for an additional price.