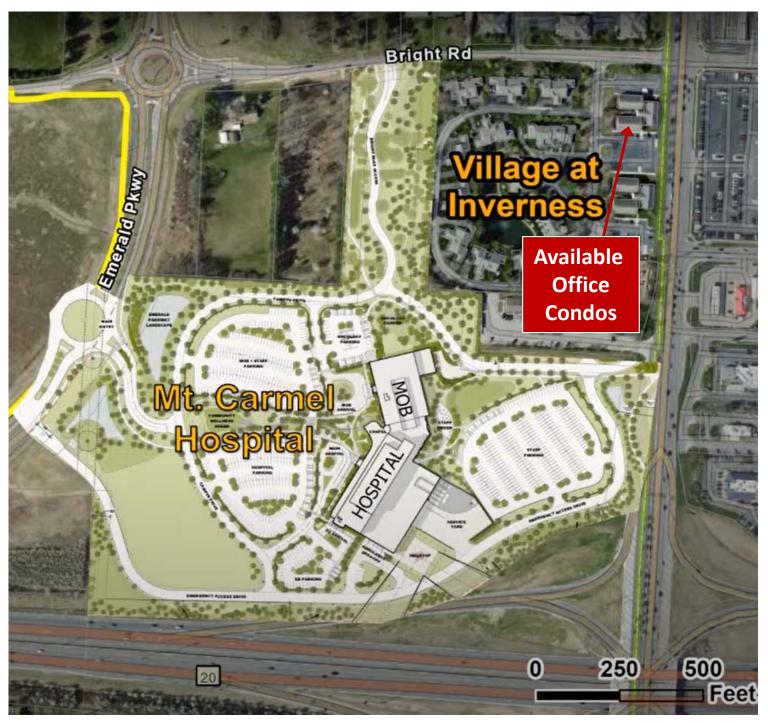

## 7243 Sawmill Road, Dublin, OH 43016

- Remodeled first floor general office condo
- Near the new Mt. Carmel Dublin Hospital and I-270.
- Previous counseling office with many upgrade such as soundproof doors, ceiling and walls, antimicrobial vinyl plank flooring and pluming throughout the condo.
- All office furniture in place is available for sale for an additional price.