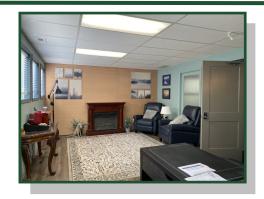

## 7243 Sawmill Road, Dublin, OH 43016

- Remodeled first floor general office condo
- Near the new Mt. Carmel Dublin Hospital and I-270.
- Previous counseling office with many upgrade such as soundproof doors, ceiling and walls, antimicrobial vinyl plank flooring and pluming throughout the condo.
- All office furniture in place is available for sale for an additional price.