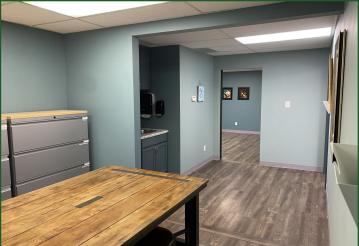

## 7243 Sawmill Road, Dublin, OH 43016

- Remodeled first floor general office condo
- Near the new Mt. Carmel Dublin Hospital and I-270.
- Previous counseling office with many upgrade such as soundproof doors, ceiling and walls, antimicrobial vinyl plank flooring and pluming throughout the condo.
- All office furniture in place is available for sale for an additional price.