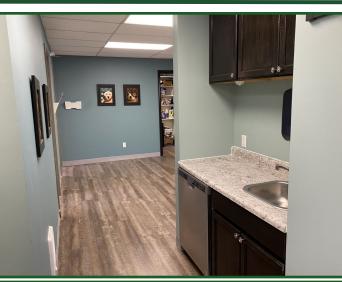

## 7243 Sawmill Road, Dublin, OH 43016

- Remodeled first floor general office condo
- Near the new Mt. Carmel Dublin Hospital and I-270.
- Previous counseling office with many upgrade such as soundproof doors, ceiling and walls, antimicrobial vinyl plank flooring and pluming throughout the condo.
- All office furniture in place is available for sale for an additional price.