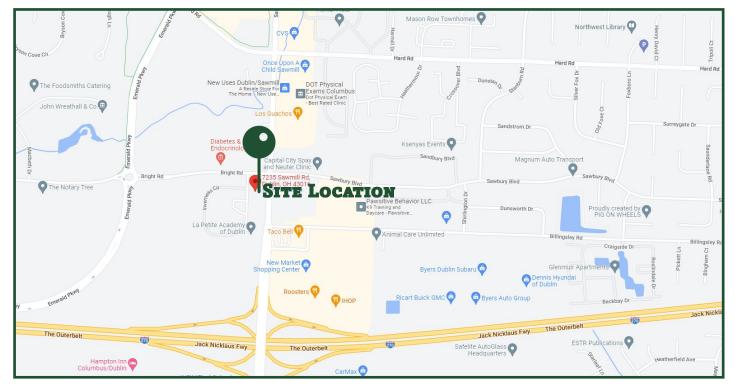

## 7243 Sawmill Road, Dublin, OH 43016

- Remodeled first floor general office condo
- Near the new Mt. Carmel Dublin Hospital and I-270.
- Previous counseling office with many upgrade such as soundproof doors, ceiling and walls, antimicrobial vinyl plank flooring and pluming throughout the condo.
- All office furniture in place is available for sale for an additional price.