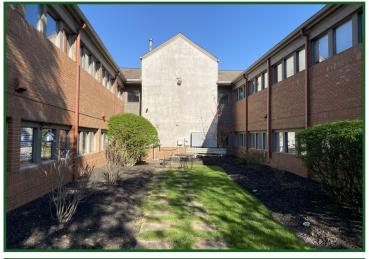

## 7243 Sawmill Road, Dublin, OH 43016

- Remodeled first floor general office condo
- Near the new Mt. Carmel Dublin Hospital and I-270.
- Previous counseling office with many upgrade such as soundproof doors, ceiling and walls, antimicrobial vinyl plank flooring and pluming throughout the condo.
- All office furniture in place is available for sale for an additional price.