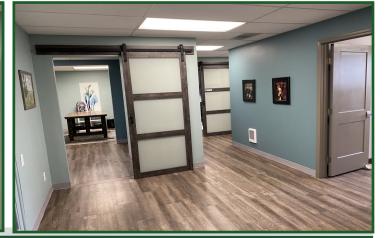

## 7243 Sawmill Road, Dublin, OH 43016

- Remodeled first floor general office condo
- Near the new Mt. Carmel Dublin Hospital and I-270.
- Previous counseling office with many upgrade such as soundproof doors, ceiling and walls, antimicrobial vinyl plank flooring and pluming throughout the condo.
- All office furniture in place is available for sale for an additional price.