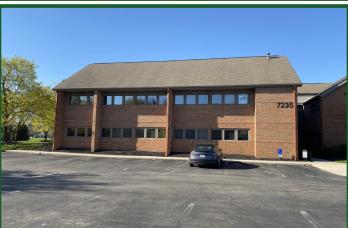

## 7243 Sawmill Road, Dublin, OH 43016

- Remodeled first floor general office condo
- Near the new Mt. Carmel Dublin Hospital and I-270.
- Previous counseling office with many upgrade such as soundproof doors, ceiling and walls, antimicrobial vinyl plank flooring and pluming throughout the condo.
- All office furniture in place is available for sale for an additional price.