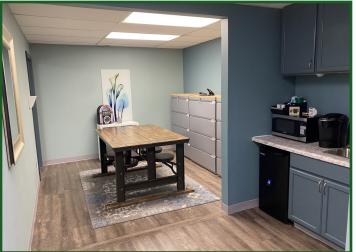

## 7243 Sawmill Road, Dublin, OH 43016

- Remodeled first floor general office condo
- Near the new Mt. Carmel Dublin Hospital and I-270.
- Previous counseling office with many upgrade such as soundproof doors, ceiling and walls, antimicrobial vinyl plank flooring and pluming throughout the condo.
- All office furniture in place is available for sale for an additional price.