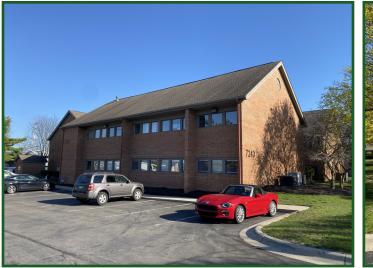

## 7243 Sawmill Road, Dublin, OH 43016

- Remodeled first floor general office condo
- Near the new Mt. Carmel Dublin Hospital and I-270.
- Previous counseling office with many upgrade such as soundproof doors, ceiling and walls, antimicrobial vinyl plank flooring and pluming throughout the condo.
- All office furniture in place is available for sale for an additional price.