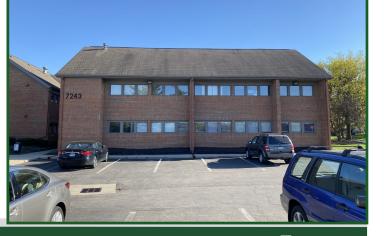

## 7243 Sawmill Road, Dublin, OH 43016

- Remodeled first floor general office condo
- Near the new Mt. Carmel Dublin Hospital and I-270.
- Previous counseling office with many upgrade such as soundproof doors, ceiling and walls, antimicrobial vinyl plank flooring and pluming throughout the condo.
- All office furniture in place is available for sale for an additional price.