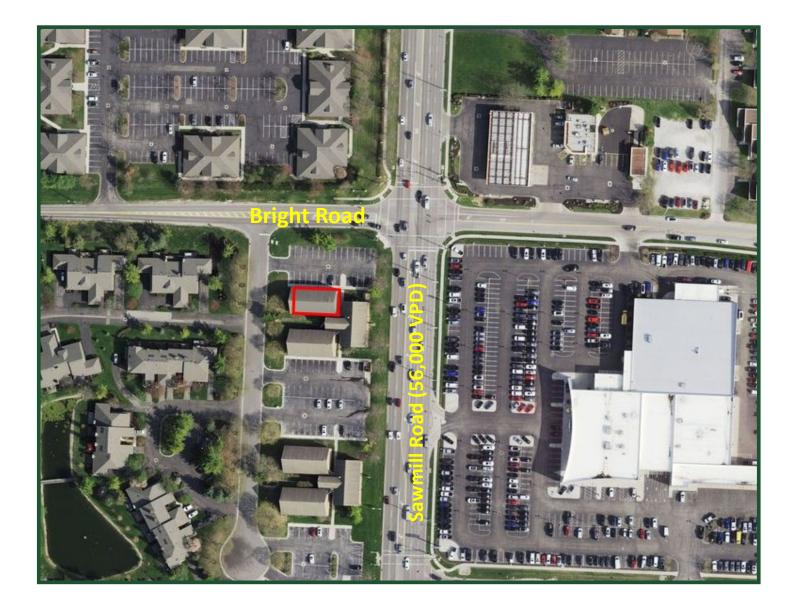

## 7243 Sawmill Road, Dublin, OH 43016

- Remodeled first floor general office condo
- Near the new Mt. Carmel Dublin Hospital and I-270.
- Previous counseling office with many upgrade such as soundproof doors, ceiling and walls, antimicrobial vinyl plank flooring and pluming throughout the condo.
- All office furniture in place is available for sale for an additional price.