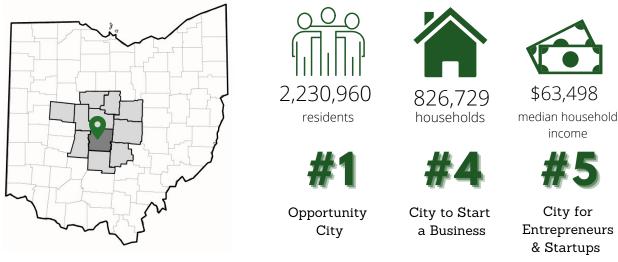

# **Regional Overview**

The Columbus Ohio region is a rapidly growing metropolitan of over 2 million people. Columbus has grown over 9.3 % since the last census in 2010 and is expected to grow even more. It is now the 14th largest city in the United States and the 2nd largest city in the Midwest after Chicago. Due to its central location, over 151 million people can be reached in a one day drive from the Columbus region. That's over 46 % of the United State's population.

## "Columbus is the #1 rising city for startups and the top remerging city for venture capital"

Intel to invest \$20 billion into Central Ohio that will employ approximately 3,000 workers.