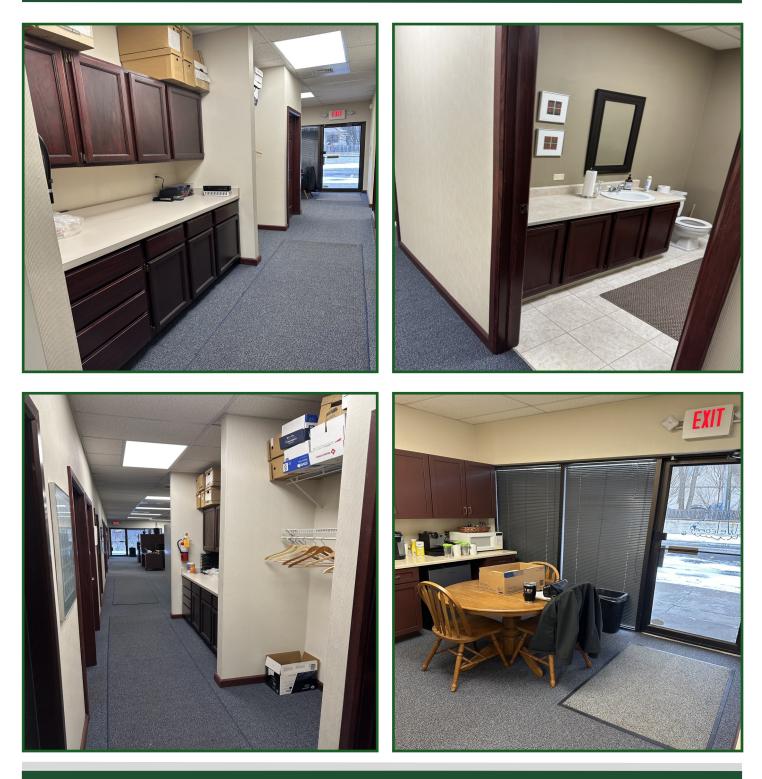

# **Amenities Page**

BEST CORPORATE REAL ESTATE REBECCA WITHROW 4608 SAWMILL ROAD COLUMBUS, OH 43220 WWW.BESTCORPORATEREALESTATE.COM PHONE:614-559-3350 EX 111 EMAIL: RWITHROW@BESTCORPORATEREALESTATE.COM

- Up to +/- 1,103 sq ft
- Prime location to Upper Arlington, Downtown Columbus, Grandview, Dublin, Hilliard, and Worthington
- Space offers 4 individual offices & shared space to include conference room, kitchenette area, etc.
- Well suited for professionals seeking private client services meeting space