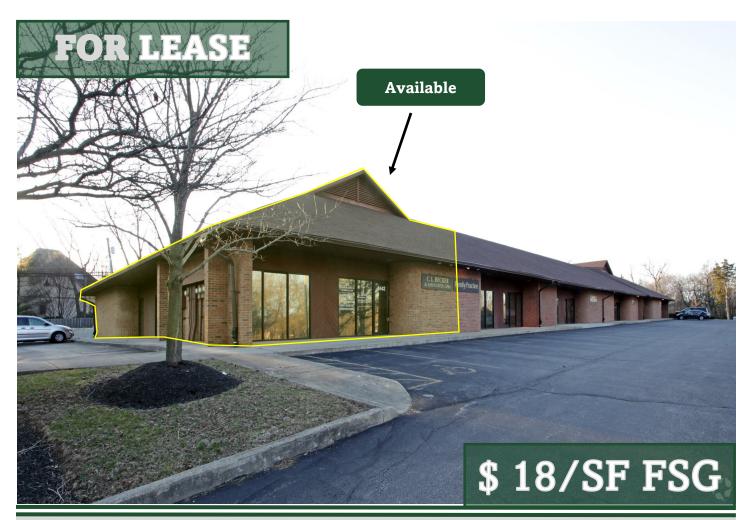

- Up to +/- 1,103 sq ft
- Prime location to Upper Arlington, Downtown Columbus, Grandview, Dublin, Hilliard, and Worthington
- Space offers 4 individual offices & shared space to include conference room, kitchenette area, etc.
- Well suited for professionals seeking private client services meeting space