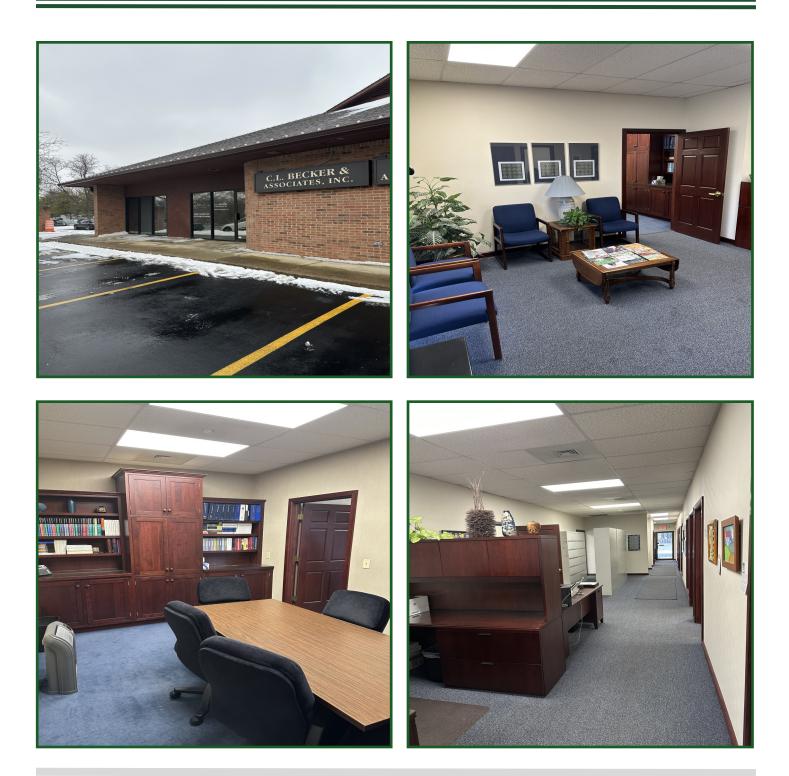

- Up to +/- 1,103 sq ft
- Prime location to Upper Arlington, Downtown Columbus, Grandview, Dublin, Hilliard, and Worthington
- Space offers 4 individual offices & shared space to include conference room, kitchenette area, etc.
- Well suited for professionals seeking private client services meeting space

# **Amenities Page**

BEST CORPORATE REAL ESTATE REBECCA WITHROW 4608 SAWMILL ROAD COLUMBUS, OH 43220 WWW.BESTCORPORATEREALESTATE.COM PHONE:614-559-3350 EX 111 EMAIL: RWITHROW@BESTCORPORATEREALESTATE.COM