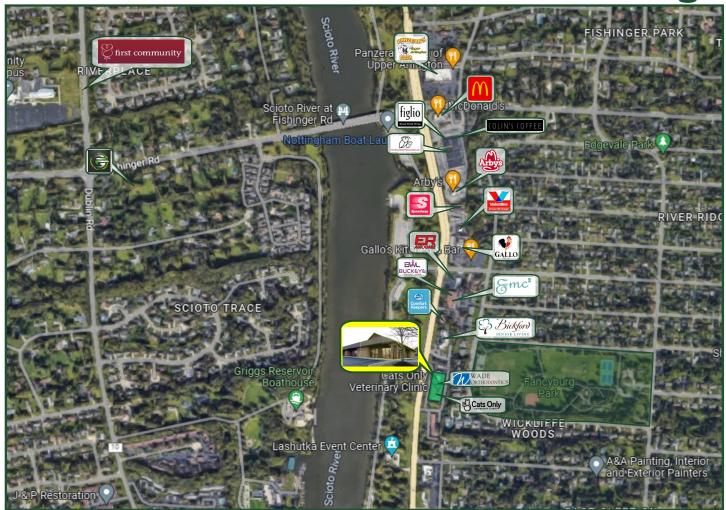

#### **TRAFFIC COUNT** Duranceau Park Street **Avg Daily Volume RIVERSIDE DR-**34,459 **FISHINGER RD** 0 **RIVERSIDE DR-**23,569 0 **CRAIGSWAY** Griggs Res **RIVERSIDE DR-**27,094 WICKLIFFE RD N Vaughan Music Studios - Columi 0