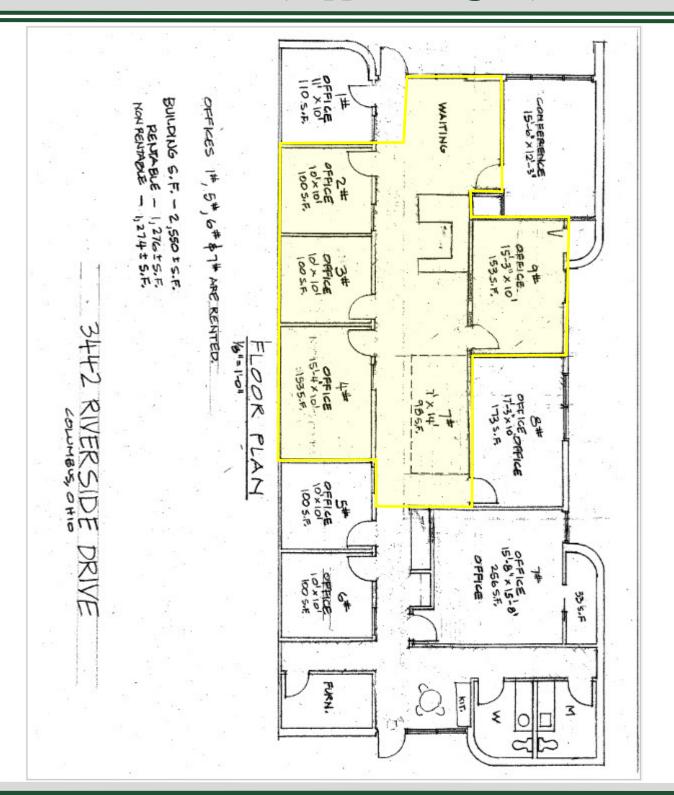

- Up to +/- 1,103 sq ft
- Prime location to Upper Arlington, Downtown Columbus, Grandview, Dublin, Hilliard, and Worthington
- Space offers 4 individual offices & shared space to include conference room, kitchenette area, etc.
- Well suited for professionals seeking private client services meeting space