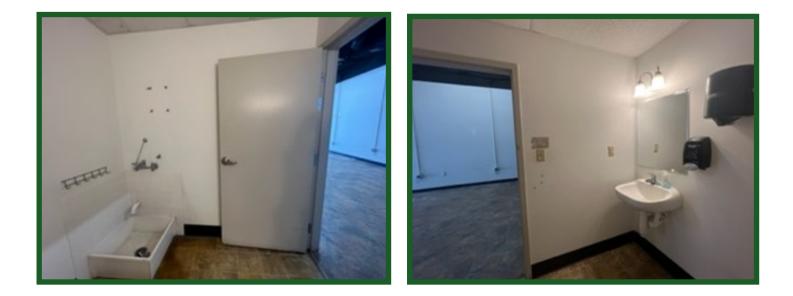

#### **Neighborhood Retail Center for Lease**

- Available Unit with +/- 1,440 SF
- High traffic Georgesville Road Retail Corridor
- Former tanning salon
- Across from Kroger and Lowe's Hardware Store
- Operating expenses are estimated at \$5.32 / SF
- Current tenants in the center include Santino's Pizza, Eat Greek Express, WIC office, staffing company, nail salon, and printing company

BEST CORPORATE REAL ESTATE REBECCA WITHROW 2121 RIVERSIDE DRIVE UPPER ARLINGTON, OH 43221 www.BESTCORPORATEREALESTATE.COM PHONE:614-559-3350 EXT 11 EMAIL: RWITHROW@BESTCORPORATEREALESTATE.COM

2/9/23, 1:52 PM flexmls Web **Commercial-Retail** Customer Full List Number: 222015290 List Price: \$14.5 Status: Active List Price Sqft: \$0.01 Listing Service: VΤ· Original List Price: \$16 Parcel #: 276416-001 Previous Use: Use Code: Tax District: 010 Zoning: Commercial For Sale: No For Lease: Yes Exchange: No **Occupancy Rate:** Mortgage Balance: Gross Income: 0 Assoc/Condo Fee: Total Op Expenses: 0 Addl Acc Cond: None Known NOI: 0 Abatement End Date: Tax Incentive: Tax Abatement: No Taxes (Yrly): Tax Year: Possession: Assessment: General Information Address: 1685 Holt Road Unit/Suite #: Tax District: 010 Zip Code: 43228 Between Street: Georgesville Rd & Big Run South Rd City: Columbus Corp Limit: Columbus County: Franklin Township: None Complex: Dist To Interchange: Mult Parcels/Sch Dis: Near Interchange: **Building Information** Total SgFt Available: 1,440 Minimum Sqft Avail: 1,440 Max Cont Sqft Avail: 1,440 Bldg Sq Ft: 12,240 Acreage: Lot Size: # Floors AboveGround: 0 # Units: 1 Parking Ratio/1000: # Drive-In Doors: 0 # of Docks: 0 **Total Parking:** Year Built: Year Remodeled: Bay Size: Traffic CountPerDay: **Ceiling Height Ft:** Suite Number Suite # SqFt Date Avail Saft Date Avail 1: 3. 2: 4: Financials Lease Rate \$/Sq Ft: 16 Term Desired: Expenses Paid by L: Will LL Remodel: Finish Allow/SQFT \$: T Reimburses L: Curr Yr Est \$/SF TRL: 5.32 **T Contracts Directly:** Pass Exp Over BaseYr: Curr Yr Est \$/SF TRL: 5.32 Exp Stop \$: Curr Yr Est \$/SF LL: Features Heat Fuel: Sewer: Heat Type: Electric: Electric: Misc Int & Ext Info: Services Available: Construction: Sprinkler: Mult Use: **New Financing:** MLS Primary PhotoSrc: Realtor Provided **Property Description** 1440 SF of retail space available September 2022. High Traffic Georgesville Rd retail corridor. Currently being used as a tanning salon. Tenants still in place so please do not disturb. Accross from Kroger and Lowe's Hardware Store. Current tenants in the center include Santino's Pizza, Eat Greek Express, WIC office, staffing company, nail salon, and printing company. Unit available September 2022. Sold Info DOM: 280 SP: Sold Date: Sold Non-MLS: No SIrAst: SIrCns: **Concession Comments:** Sold Non-MLS: No February 09, 2023 Prepared by: Randy J Best