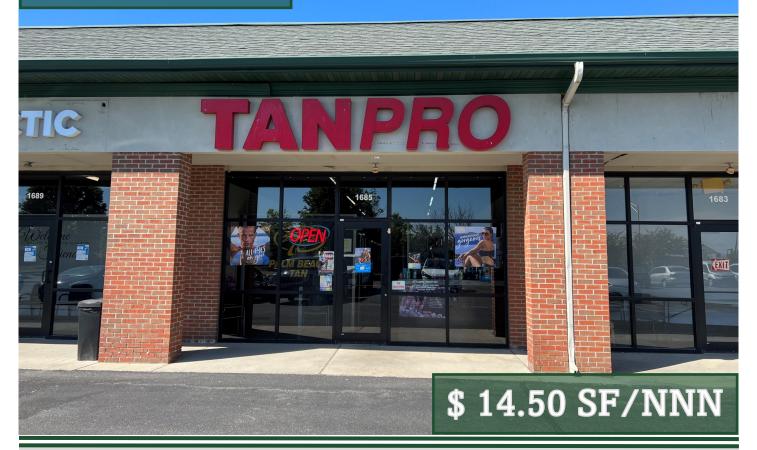

## FOR LEASE

## 1685 Holt Rd, Columbus, Ohio 43228

#### **Neighborhood Retail Center for Lease**

- Available Unit with +/- 1,440 SF
- High traffic Georgesville Road Retail Corridor
- Former tanning salon
- Across from Kroger and Lowe's Hardware Store
- Operating expenses are estimated at \$5.32 / SF
- Current tenants in the center include Santino's Pizza, Eat Greek Express, WIC office, staffing company, nail salon, and printing company

BEST CORPORATE REAL ESTATE REBECCA WITHROW 2121 RIVERSIDE DRIVE UPPER ARLINGTON, OH 43221 www.BESTCORPORATEREALESTATE.COM PHONE:614-559-3350 EXT 11 EMAIL: RWITHROW@BESTCORPORATEREALESTATE.COM

2/9/23, 1:52 PM flexmls Web **Commercial-Retail** Customer Full List Number: 222015290 List Price: \$14.5 Status: Active List Price Sqft: \$0.01 Listing Service: VΤ· Original List Price: \$16 Parcel #: 276416-001 Previous Use: Use Code: Tax District: 010 Zoning: Commercial For Sale: No For Lease: Yes Exchange: No **Occupancy Rate:** Mortgage Balance: Gross Income: 0 Assoc/Condo Fee: Total Op Expenses: 0 Addl Acc Cond: None Known NOI: 0 Abatement End Date: Tax Incentive: Tax Abatement: No Taxes (Yrly): Tax Year: Possession: Assessment: General Information Address: 1685 Holt Road Unit/Suite #: Tax District: 010 Zip Code: 43228 Between Street: Georgesville Rd & Big Run South Rd City: Columbus Corp Limit: Columbus County: Franklin Township: None Complex: Dist To Interchange: Mult Parcels/Sch Dis: Near Interchange: **Building Information** Total SgFt Available: 1,440 Minimum Sqft Avail: 1,440 Max Cont Sqft Avail: 1,440 Bldg Sq Ft: 12,240 Acreage: Lot Size: # Floors AboveGround: 0 # Units: 1 Parking Ratio/1000: # Drive-In Doors: 0 # of Docks: 0 **Total Parking:** Year Built: Year Remodeled: Bay Size: Traffic CountPerDay: **Ceiling Height Ft:** Suite Number Suite # SqFt Date Avail Saft Date Avail 1: 3. 2: 4: Financials Lease Rate \$/Sq Ft: 16 Term Desired: Expenses Paid by L: Will LL Remodel: Finish Allow/SQFT \$: T Reimburses L: Curr Yr Est \$/SF TRL: 5.32 **T Contracts Directly:** Pass Exp Over BaseYr: Curr Yr Est \$/SF TRL: 5.32 Exp Stop \$: Curr Yr Est \$/SF LL: Features Heat Fuel: Sewer: Heat Type: Electric: Electric: Misc Int & Ext Info: Services Available: Construction: Sprinkler: Mult Use: **New Financing:** MLS Primary PhotoSrc: Realtor Provided **Property Description** 1440 SF of retail space available September 2022. High Traffic Georgesville Rd retail corridor. Currently being used as a tanning salon. Tenants still in place so please do not disturb. Accross from Kroger and Lowe's Hardware Store. Current tenants in the center include Santino's Pizza, Eat Greek Express, WIC office, staffing company, nail salon, and printing company. Unit available September 2022. Sold Info DOM: 280 SP: Sold Date: Sold Non-MLS: No SIrAst: SIrCns: **Concession Comments:** Sold Non-MLS: No February 09, 2023 Prepared by: Randy J Best