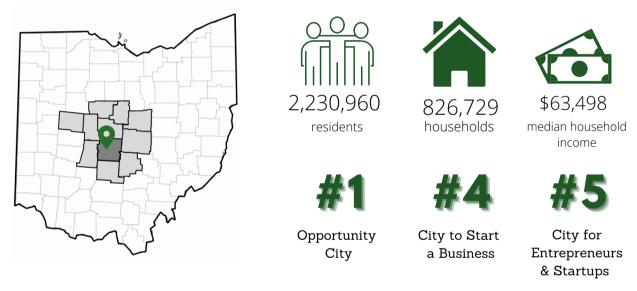

# **Regional Overview**

The Columbus Ohio region is a rapidly growing metropolitan of over 2 million people. Columbus has grown over 9.3 % since the last census in 2010 and is expected to grow even more. It is now the 14th largest city in the United States and the 2nd largest city in the Midwest after Chicago. Due to its central location, over 151 million people can be reached in a one day drive from the Columbus region. That's over 46 % of the United State's population.