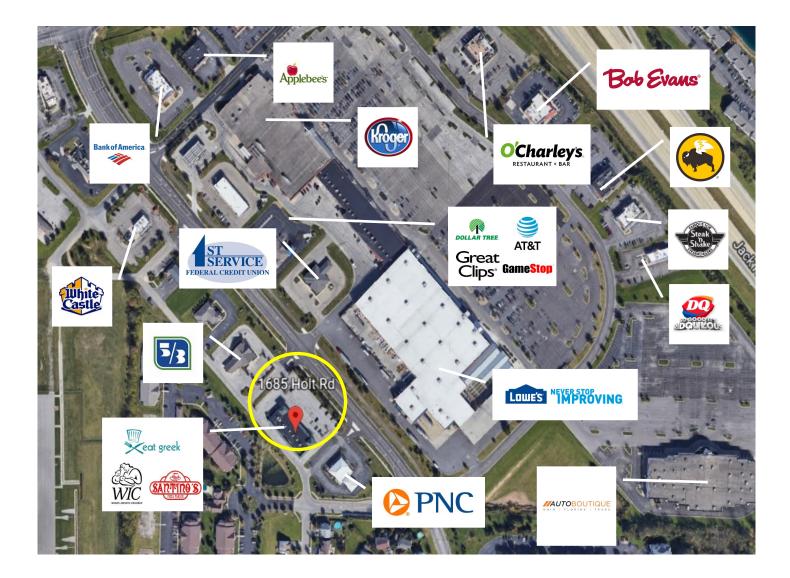

#### **Neighborhood Retail Center for Lease**

- Available Unit with +/- 1,440 SF
- High traffic Georgesville Road Retail Corridor
- Former tanning salon
- Across from Kroger and Lowe's Hardware Store
- Operating expenses are estimated at \$5.32 / SF
- Current tenants in the center include Santino's Pizza, Eat Greek Express, WIC office, staffing company, nail salon, and printing company

BEST CORPORATE REAL ESTATE REBECCA WITHROW 2121 RIVERSIDE DRIVE UPPER ARLINGTON, OH 43221 www.BESTCORPORATEREALESTATE.COM PHONE:614-559-3350 EXT 11 EMAIL: RWITHROW@BESTCORPORATEREALESTATE.COM

2/9/23, 1:52 PM flexmls Web **Commercial-Retail** Customer Full List Number: 222015290 List Price: \$14.5 Status: Active List Price Sqft: \$0.01 Listing Service: VΤ· Original List Price: \$16 Parcel #: 276416-001 Previous Use: Use Code: Tax District: 010 Zoning: Commercial For Sale: No For Lease: Yes Exchange: No **Occupancy Rate:** Mortgage Balance: Gross Income: 0 Assoc/Condo Fee: Total Op Expenses: 0 Addl Acc Cond: None Known NOI: 0 Abatement End Date: Tax Incentive: Tax Abatement: No Taxes (Yrly): Tax Year: Possession: Assessment: General Information Address: 1685 Holt Road Unit/Suite #: Tax District: 010 Zip Code: 43228 Between Street: Georgesville Rd & Big Run South Rd City: Columbus Corp Limit: Columbus County: Franklin Township: None Complex: Dist To Interchange: Mult Parcels/Sch Dis: Near Interchange: **Building Information** Total SgFt Available: 1,440 Minimum Sqft Avail: 1,440 Max Cont Sqft Avail: 1,440 Bldg Sq Ft: 12,240 Acreage: Lot Size: # Floors AboveGround: 0 # Units: 1 Parking Ratio/1000: # Drive-In Doors: 0 # of Docks: 0 **Total Parking:** Year Built: Year Remodeled: Bay Size: Traffic CountPerDay: **Ceiling Height Ft:** Suite Number Suite # SqFt Date Avail Saft Date Avail 1: 3. 2: 4: Financials Lease Rate \$/Sq Ft: 16 Term Desired: Expenses Paid by L: Will LL Remodel: Finish Allow/SQFT \$: T Reimburses L: Curr Yr Est \$/SF TRL: 5.32 **T Contracts Directly:** Pass Exp Over BaseYr: Curr Yr Est \$/SF TRL: 5.32 Exp Stop \$: Curr Yr Est \$/SF LL: Features Heat Fuel: Sewer: Heat Type: Electric: Electric: Misc Int & Ext Info: Services Available: Construction: Sprinkler: Mult Use: **New Financing:** MLS Primary PhotoSrc: Realtor Provided **Property Description** 1440 SF of retail space available September 2022. High Traffic Georgesville Rd retail corridor. Currently being used as a tanning salon. Tenants still in place so please do not disturb. Accross from Kroger and Lowe's Hardware Store. Current tenants in the center include Santino's Pizza, Eat Greek Express, WIC office, staffing company, nail salon, and printing company. Unit available September 2022. Sold Info DOM: 280 SP: Sold Date: Sold Non-MLS: No SIrAst: SIrCns: **Concession Comments:** Sold Non-MLS: No February 09, 2023 Prepared by: Randy J Best