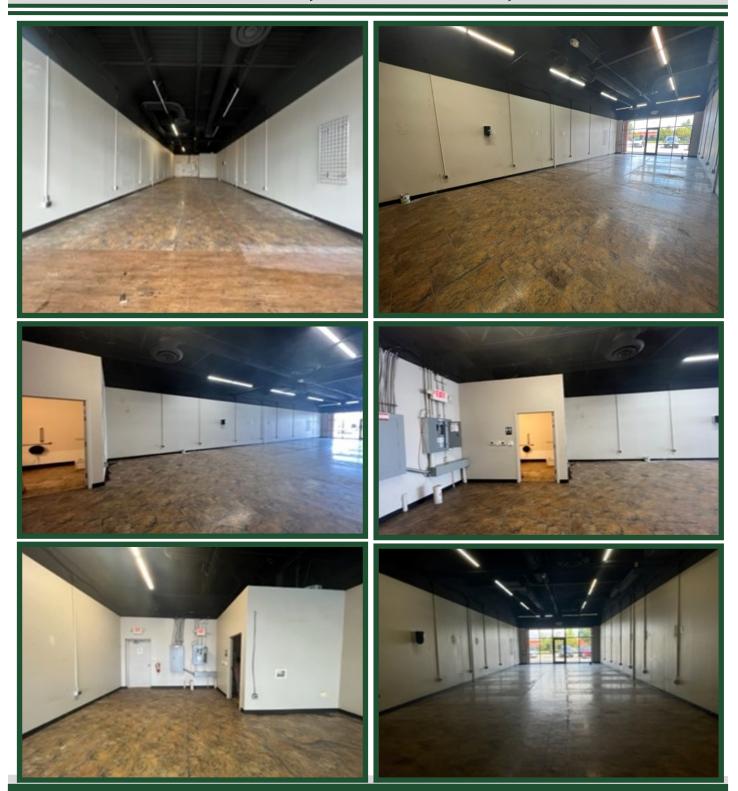

#### **Neighborhood Retail Center for Lease**

- Available Unit with +/- 1,440 SF
- High traffic Georgesville Road Retail Corridor
- Former tanning salon
- Across from Kroger and Lowe's Hardware Store
- Operating expenses are estimated at \$5.32 / SF
- Current tenants in the center include Santino's Pizza, Eat Greek Express, WIC office, staffing company, nail salon, and printing company

BEST CORPORATE REAL ESTATE REBECCA WITHROW 2121 RIVERSIDE DRIVE UPPER ARLINGTON, OH 43221 www.BESTCORPORATEREALESTATE.COM PHONE:614-559-3350 EXT 11 EMAIL: RWITHROW@BESTCORPORATEREALESTATE.COM

2/9/23, 1:52 PM flexmls Web **Commercial-Retail** Customer Full List Number: 222015290 List Price: \$14.5 Status: Active List Price Sqft: \$0.01 Listing Service: VΤ· Original List Price: \$16 Parcel #: 276416-001 Previous Use: Use Code: Tax District: 010 Zoning: Commercial For Sale: No For Lease: Yes Exchange: No **Occupancy Rate:** Mortgage Balance: Gross Income: 0 Assoc/Condo Fee: Total Op Expenses: 0 Addl Acc Cond: None Known NOI: 0 Abatement End Date: Tax Incentive: Tax Abatement: No Taxes (Yrly): Tax Year: Possession: Assessment: General Information Address: 1685 Holt Road Unit/Suite #: Tax District: 010 Zip Code: 43228 Between Street: Georgesville Rd & Big Run South Rd City: Columbus Corp Limit: Columbus County: Franklin Township: None Complex: Dist To Interchange: Mult Parcels/Sch Dis: Near Interchange: **Building Information** Total SgFt Available: 1,440 Minimum Sqft Avail: 1,440 Max Cont Sqft Avail: 1,440 Bldg Sq Ft: 12,240 Acreage: Lot Size: # Floors AboveGround: 0 # Units: 1 Parking Ratio/1000: # Drive-In Doors: 0 # of Docks: 0 **Total Parking:** Year Built: Year Remodeled: Bay Size: Traffic CountPerDay: **Ceiling Height Ft:** Suite Number Suite # SqFt Date Avail Saft Date Avail 1: 3. 2: 4: Financials Lease Rate \$/Sq Ft: 16 Term Desired: Expenses Paid by L: Will LL Remodel: Finish Allow/SQFT \$: T Reimburses L: Curr Yr Est \$/SF TRL: 5.32 **T Contracts Directly:** Pass Exp Over BaseYr: Curr Yr Est \$/SF TRL: 5.32 Exp Stop \$: Curr Yr Est \$/SF LL: Features Heat Fuel: Sewer: Heat Type: Electric: Electric: Misc Int & Ext Info: Services Available: Construction: Sprinkler: Mult Use: **New Financing:** MLS Primary PhotoSrc: Realtor Provided **Property Description** 1440 SF of retail space available September 2022. High Traffic Georgesville Rd retail corridor. Currently being used as a tanning salon. Tenants still in place so please do not disturb. Accross from Kroger and Lowe's Hardware Store. Current tenants in the center include Santino's Pizza, Eat Greek Express, WIC office, staffing company, nail salon, and printing company. Unit available September 2022. Sold Info DOM: 280 SP: Sold Date: Sold Non-MLS: No SIrAst: SIrCns: **Concession Comments:** Sold Non-MLS: No February 09, 2023 Prepared by: Randy J Best