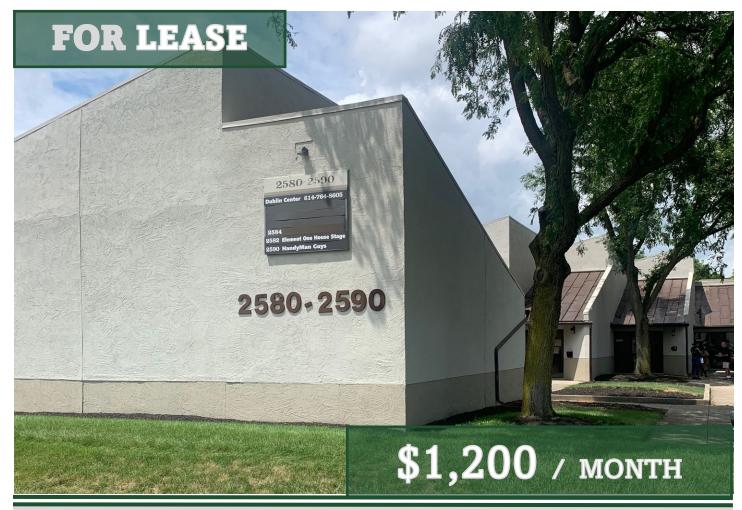

Business Office Center at Sawmill & Billingsley

- Multi-unit business office complex
- +/- 1,200 sqft office with private entrance
- Located off Sawmill Rd, convenient to I-270
- Reception area with 2 private offices with large open area and 2 bathrooms
- Tenant responsible for gas, electric, & water

# 2588 Billingsley Road, Columbus, Ohio 43235

BEST CORPORATE REAL ESTATE VALERIE TIVIN 2121 RIVERSIDE DRIVE UPPER ARLINGTON, OH 43221 WWW.BESTCORPORATEREALESTATE.COM PHONE:614-559-3350 EXT 10 EMAIL: VTIVIN@BESTCORPORATEREALESTATE.COM