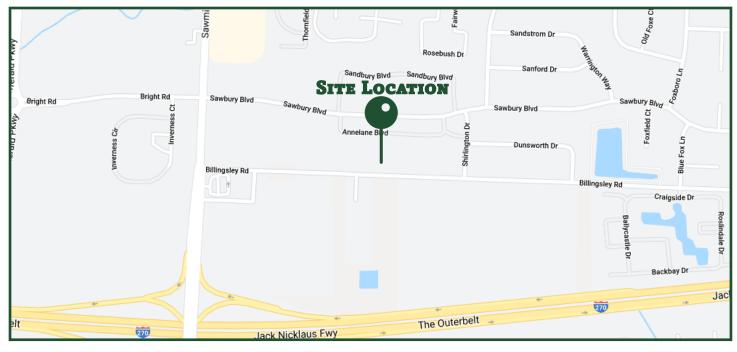

#### Parcel

BEST CORPORATE REAL ESTATE VALERIE TIVIN 2121 RIVERSIDE DRIVE UPPER ARLINGTON, OH 43221 WWW.BESTCORPORATEREALESTATE.COM PHONE:614-559-3350 EXT 10 EMAIL: VTIVIN@BESTCORPORATEREALESTATE.COM

# 2588 Billingsley Road, Columbus, Ohio 43235

BEST CORPORATE REAL ESTATE VALERIE TIVIN 2121 RIVERSIDE DRIVE UPPER ARLINGTON, OH 43221 WWW.BESTCORPORATEREALESTATE.COM PHONE:614-559-3350 EXT 10 EMAIL: VTIVIN@BESTCORPORATEREALESTATE.COM