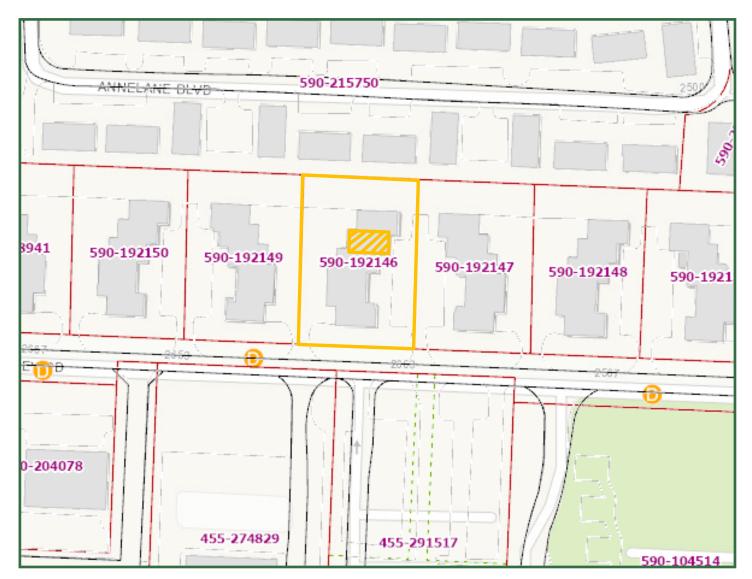

#### Parcel

BEST CORPORATE REAL ESTATE VALERIE TIVIN 2121 RIVERSIDE DRIVE UPPER ARLINGTON, OH 43221 WWW.BESTCORPORATEREALESTATE.COM PHONE:614-559-3350 EXT 10 EMAIL: VTIVIN@BESTCORPORATEREALESTATE.COM