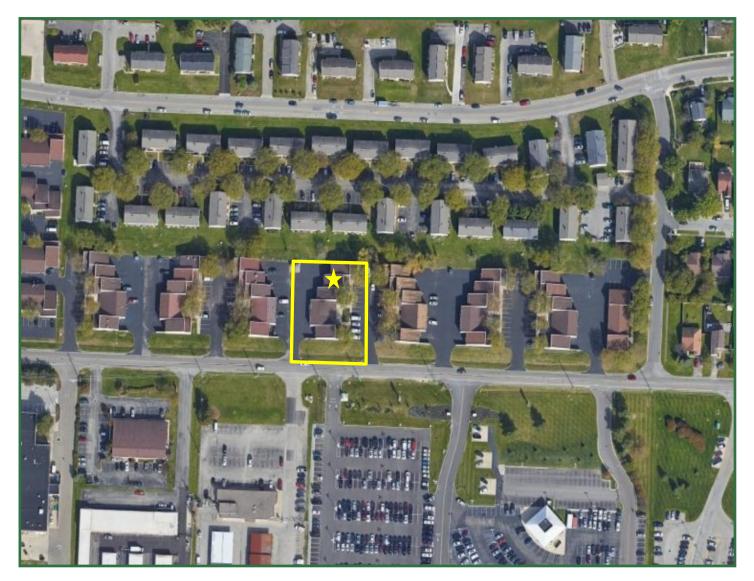

#### **Aerial View**

BEST CORPORATE REAL ESTATE VALERIE TIVIN 2121 RIVERSIDE DRIVE UPPER ARLINGTON, OH 43221 WWW.BESTCORPORATEREALESTATE.COM PHONE:614-559-3350 EXT 10 EMAIL: VTIVIN@BESTCORPORATEREALESTATE.COM

# 2588 Billingsley Road, Columbus, Ohio 43235

BEST CORPORATE REAL ESTATE VALERIE TIVIN 2121 RIVERSIDE DRIVE UPPER ARLINGTON, OH 43221 WWW.BESTCORPORATEREALESTATE.COM PHONE:614-559-3350 EXT 10 EMAIL: VTIVIN@BESTCORPORATEREALESTATE.COM