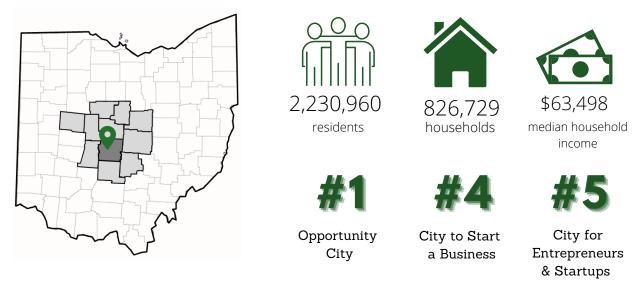

#### Demographics

|                                | -        | WITHIN 1 MILE | WITHIN 3 MILES | Within 5 Miles |
|--------------------------------|----------|---------------|----------------|----------------|
| Population (2021)              |          | 15,314        | 84,963         | 226,467        |
| Households (2021)              |          | 6,419         | 33,543         | 93,931         |
| Avg Household<br>Income (2021) | A second | \$106,095     | \$129,793      | \$125,632      |
|                                | -        |               |                |                |

# **Regional Overview**

The Columbus Ohio region is a rapidly growing metropolitan of over 2 million people. Columbus has grown over 9.3 % since the last census in 2010 and is expected to grow even more. It is now the 14th largest city in the United States and the 2nd largest city in the Midwest after Chicago. Due to its central location, over 151 million people can be reached in a one day drive from the Columbus region. That's over 46 % of the United State's population.

#### "Columbus is the #1 rising city for startups and the top remerging city for venture capital"