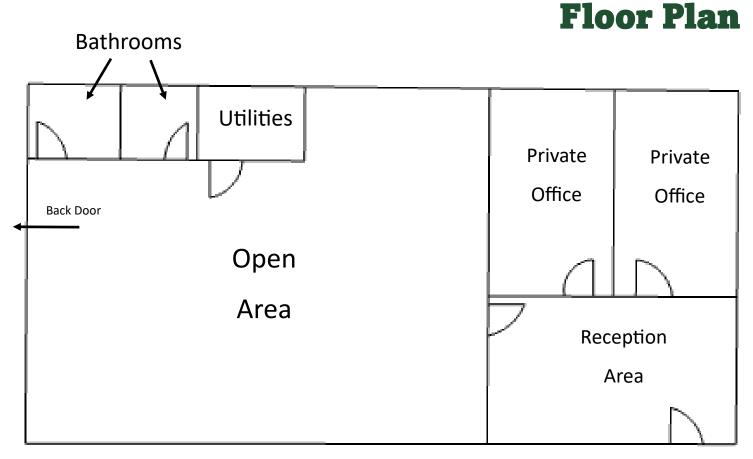

Business Office Center at Sawmill & Billingsley

- Multi-unit business office complex
- +/- 1,200 sqft office with private entrance
- Located off Sawmill Rd, convenient to I-270
- Reception area with 2 private offices with large open area and 2 bathrooms
- Tenant responsible for gas, electric, & water

\* NOT TO SCALE

BEST CORPORATE REAL ESTATE VALERIE TIVIN 2121 RIVERSIDE DRIVE UPPER ARLINGTON, OH 43221 WWW.BESTCORPORATEREALESTATE.COM PHONE:614-559-3350 EXT 10 EMAIL: VTIVIN@BESTCORPORATEREALESTATE.COM