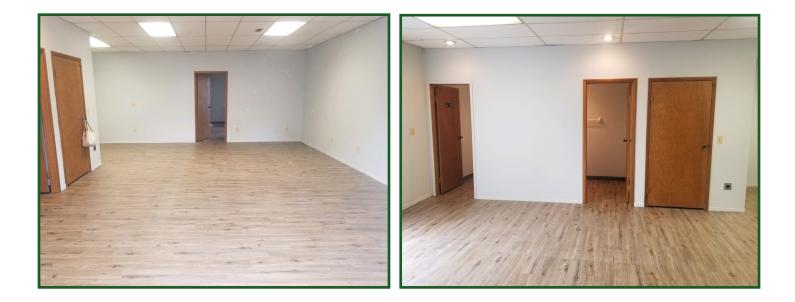

Business Office Center at Sawmill & Billingsley

- Multi-unit business office complex
- +/- 1,200 sqft office with private entrance
- Located off Sawmill Rd, convenient to I-270
- Reception area with 2 private offices with large open area and 2 bathrooms
- Tenant responsible for gas, electric, & water