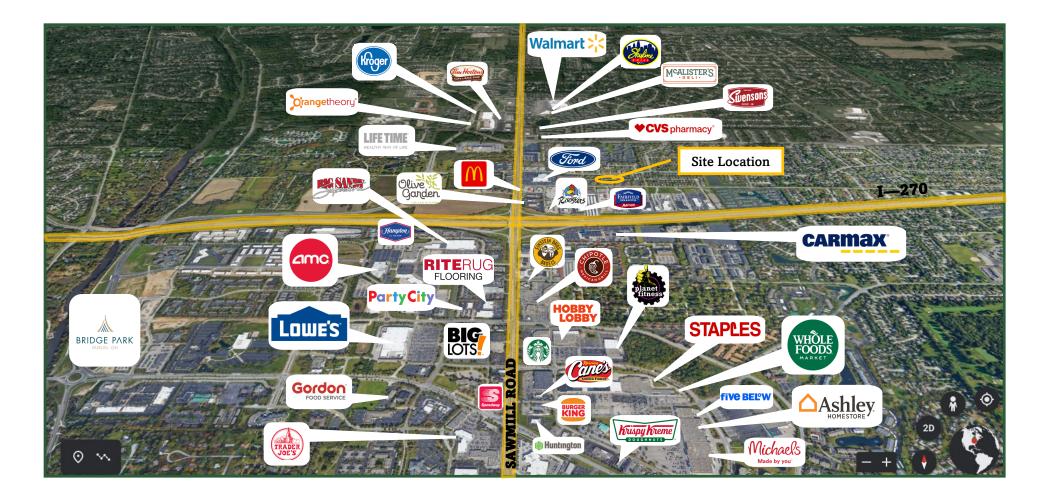

# **Regional Overview**

The Columbus Ohio region is a rapidly growing metropolitan of over 2 million people. Columbus has grown over 9.3 % since the last census in 2010 and is expected to grow even more. It is now the 14th largest city in the United States and the 2nd largest city in the Midwest after Chicago. Due to its central location, over 151 million people can be reached in a one day drive from the Columbus region. That's over 46 % of the United State's population.