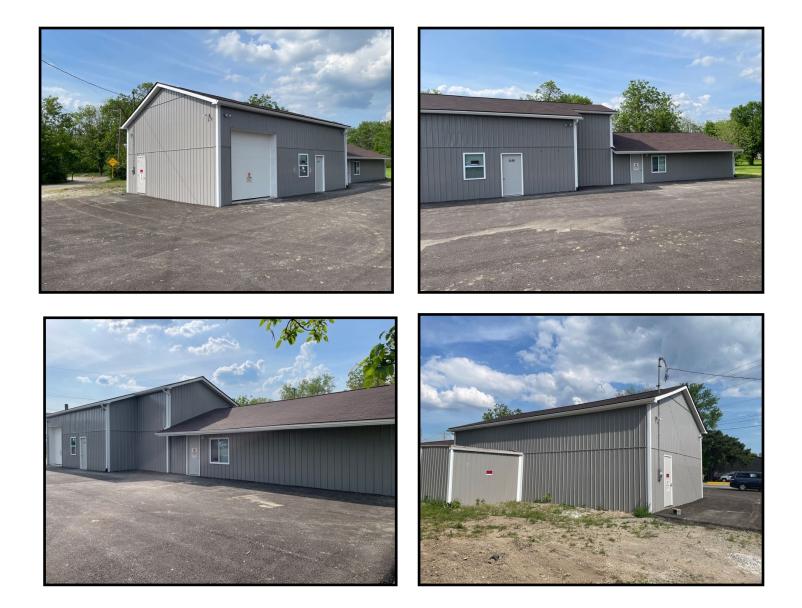

### Office/Warehouse for Sale

- Located in Mifflin Township next to the John Glenn International Airport
- Corner location on two parcels
- +/- 0.267 acres
- Large front parking lot and potential rear parking lot
- New renovated commercial garage and office space
- 950 square feet of open office area with 2 bathrooms
- Approximately 900 square feet of warehouse with 10 feet overhead door

#### Click Here for Video

| Customer Full                                                                                                                                                                                                                                                                                                                                                                       | Industria          | I-Office/Warehous                              | e                              |                                                   |                         |                                                           |  |  |
|-------------------------------------------------------------------------------------------------------------------------------------------------------------------------------------------------------------------------------------------------------------------------------------------------------------------------------------------------------------------------------------|--------------------|------------------------------------------------|--------------------------------|---------------------------------------------------|-------------------------|-----------------------------------------------------------|--|--|
|                                                                                                                                                                                                                                                                                                                                                                                     |                    | List Number: 221017359                         |                                | Status: Pending<br>Original List Price: \$349,900 |                         | List Price: \$325,000<br>List Price Sqft: \$153.09<br>VT: |  |  |
|                                                                                                                                                                                                                                                                                                                                                                                     | S. The             | Parcel #: 191-000                              | 0803                           | Previous Use: office / warehouse                  |                         | Jse: office / warehouse                                   |  |  |
| AND                                                                                                                                                                                                                                                                                                                                             | Carlos Carlos      | Use Code:                                      |                                | Tax District: 191                                 | Zoning: Co              | ommercial                                                 |  |  |
| The second second                                                                                                                                                                                                                                                                                                                                                                   |                    | For Sale: Yes                                  |                                | For Lease: No                                     | D <b>E</b> :            | xchange: No                                               |  |  |
|                                                                                                                                                                                                                                                                                                                                                                                     |                    | Occupancy Rate: 0                              |                                | Mortgage Balance:                                 |                         |                                                           |  |  |
|                                                                                                                                                                                                                                                                                                                                                                                     |                    | 0 Gross Renta                                  | 0 Gross Rental Income: Assoc/  |                                                   | Assoc/C                 | ondo Fee:                                                 |  |  |
|                                                                                                                                                                                                                                                                                                                                                                                     |                    | Total Op Expens<br>NOI: 0                      | Total Op Expenses: 0<br>NOI: 0 |                                                   |                         |                                                           |  |  |
|                                                                                                                                                                                                                                                                                                                                                                                     |                    | Taxes (Yrly): 1,86<br>Assessment:              |                                | Tax Year: 2020<br>Addl Acc Cond: No               | one Known               | Tax Incentive:<br>Possession:                             |  |  |
| General Information                                                                                                                                                                                                                                                                                                                                                                 |                    |                                                |                                |                                                   |                         |                                                           |  |  |
| Address: 2896 Johnstown Road                                                                                                                                                                                                                                                                                                                                                        |                    |                                                | Unit/Suite #                   |                                                   |                         | Zip Code: 43219                                           |  |  |
| Between Street: Mifflin Street & Johnstown R                                                                                                                                                                                                                                                                                                                                        | load               |                                                | City: Colum                    |                                                   |                         | Corp Limit: None                                          |  |  |
| Subdiv/Cmplx/Comm:<br>Dist to Interchange:                                                                                                                                                                                                                                                                                                                                          |                    |                                                | County: Fra<br>Mult Parcel     | s/Sch Dis: Yes                                    |                         | Township: Mifflin<br>Near Interchange:                    |  |  |
| Building Information                                                                                                                                                                                                                                                                                                                                                                |                    |                                                |                                |                                                   |                         | Neur merenange.                                           |  |  |
| Sq Ft ATFLS: 2,123                                                                                                                                                                                                                                                                                                                                                                  | Minimum Sqft       | : Avail: 2,123                                 |                                | Max Con                                           | t Sqft Avail:           | 2,123                                                     |  |  |
| Bldg Sq Ft: 2,123                                                                                                                                                                                                                                                                                                                                                                   | Acreage: 0.15      |                                                |                                | Lot Size:                                         |                         |                                                           |  |  |
| # Floors Above Grnd: 1                                                                                                                                                                                                                                                                                                                                                              | <b># Units:</b> 2  |                                                |                                | Parking Ratio/1000:                               |                         |                                                           |  |  |
| # of Docks: 0<br>Year Built: 1955                                                                                                                                                                                                                                                                                                                                                   |                    |                                                |                                |                                                   |                         |                                                           |  |  |
| Ceiling Height Ft:                                                                                                                                                                                                                                                                                                                                                                  | t Feet:            |                                                |                                |                                                   |                         |                                                           |  |  |
| 0                                                                                                                                                                                                                                                                                                                                                                                   | Tax Abatement: No  |                                                |                                |                                                   |                         |                                                           |  |  |
|                                                                                                                                                                                                                                                                                                                                                                                     |                    |                                                |                                |                                                   | nt End Date:            |                                                           |  |  |
| Suite Number                                                                                                                                                                                                                                                                                                                                                                        | SqFt Dat           | e Avail                                        | •                              | Suite #                                           | Sqft                    | Date Avail                                                |  |  |
| 1:<br>2:                                                                                                                                                                                                                                                                                                                                                                            |                    |                                                | 3:                             |                                                   |                         |                                                           |  |  |
| z.<br>Financials                                                                                                                                                                                                                                                                                                                                                                    |                    |                                                | 4:                             |                                                   |                         |                                                           |  |  |
| Lease Rate \$/Sq Ft: 0                                                                                                                                                                                                                                                                                                                                                              |                    |                                                |                                | Term Desired                                      |                         |                                                           |  |  |
| Expenses Paid by L:                                                                                                                                                                                                                                                                                                                                                                 |                    |                                                |                                | Will LL Remo                                      |                         |                                                           |  |  |
| T Reimburses L: Curr Yr Est \$/SF TRL: 0                                                                                                                                                                                                                                                                                                                                            |                    | Finish Allow/SQFT \$:<br>Pass Exp Over BaseYr: |                                |                                                   |                         |                                                           |  |  |
| T Contracts Directly:                                                                                                                                                                                                                                                                                                                                                               |                    |                                                |                                |                                                   |                         |                                                           |  |  |
| Curr Yr Est \$/SF TRL: 0                                                                                                                                                                                                                                                                                                                                                            |                    |                                                |                                | Exp Stop \$:                                      |                         |                                                           |  |  |
| Curr Yr Est \$/SF LL:<br><i>Features</i>                                                                                                                                                                                                                                                                                                                                            |                    |                                                |                                |                                                   |                         |                                                           |  |  |
| Heat Fuel:                                                                                                                                                                                                                                                                                                                                                                          |                    |                                                |                                |                                                   |                         |                                                           |  |  |
| Heat Type:                                                                                                                                                                                                                                                                                                                                                                          |                    |                                                |                                |                                                   |                         |                                                           |  |  |
| Electric:                                                                                                                                                                                                                                                                                                                                                                           |                    |                                                |                                |                                                   |                         |                                                           |  |  |
| Services Available:                                                                                                                                                                                                                                                                                                                                                                 |                    |                                                |                                |                                                   |                         |                                                           |  |  |
| Construction:<br>Sprinkler:                                                                                                                                                                                                                                                                                                                                                         |                    |                                                |                                |                                                   |                         |                                                           |  |  |
| Miscellaneous:                                                                                                                                                                                                                                                                                                                                                                      |                    |                                                |                                |                                                   |                         |                                                           |  |  |
| Alternate Uses:                                                                                                                                                                                                                                                                                                                                                                     |                    |                                                |                                |                                                   |                         |                                                           |  |  |
| New Financing:                                                                                                                                                                                                                                                                                                                                                                      |                    |                                                |                                |                                                   |                         |                                                           |  |  |
| MLS Primary PhotoSrc: Realtor Provided                                                                                                                                                                                                                                                                                                                                              |                    |                                                |                                |                                                   |                         |                                                           |  |  |
| Property Description                                                                                                                                                                                                                                                                                                                                                                | Nama Internation 1 | A:                                             | la antices 7                   |                                                   | funder and second state |                                                           |  |  |
| Located in Mifflin Township, next to the John Glenn International Airport on a corner location. Two parcels with large front parking lot and potential rear parking lot.<br>New renovated commercial garage and office space that make this location unique. Large, open office area with two bathrooms with approximately 900 square feet of warehouse with 10 feet overhead door. |                    |                                                |                                |                                                   |                         |                                                           |  |  |
| Sold Info                                                                                                                                                                                                                                                                                                                                                                           |                    |                                                |                                |                                                   |                         |                                                           |  |  |
|                                                                                                                                                                                                                                                                                                                                                                                     |                    |                                                |                                |                                                   |                         |                                                           |  |  |