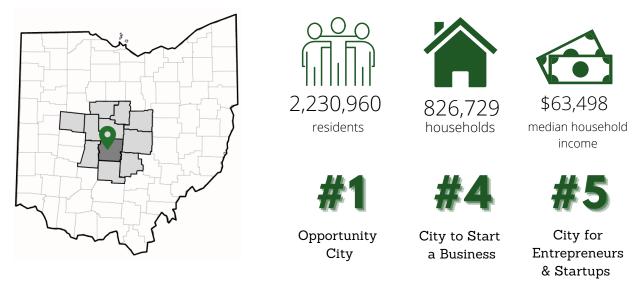

### **Regional Overview**

The Columbus Ohio region is a rapidly growing metropolitan of over 2 million people. Columbus has grown over 9.3 % since the last census in 2010 and is expected to grow even more. It is now the 14th largest city in the United States and the 2nd largest city in the Midwest after Chicago. Due to its central location, over 151 million people can be reached in a one day drive from the Columbus region. That's over 46 % of the United State's population.

#### "Columbus is the #1 rising city for startups and the top remerging city for venture capital"