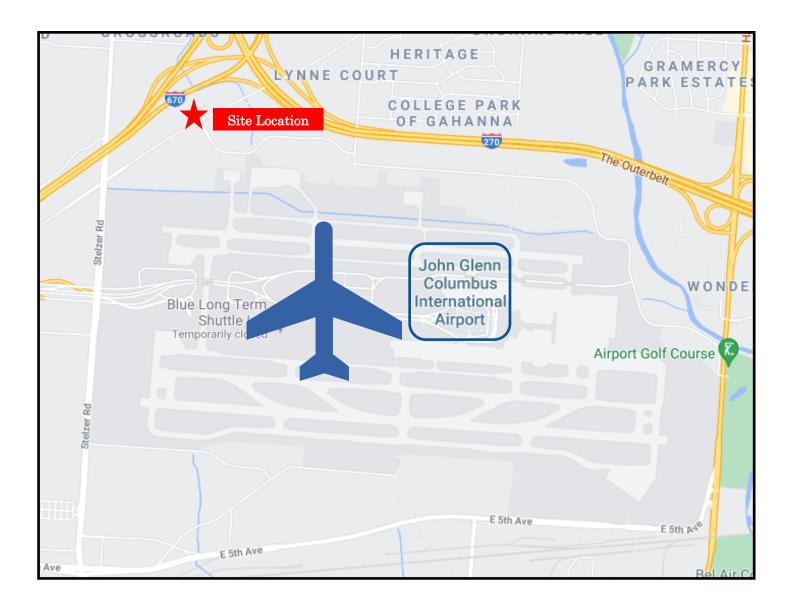

### Office/Warehouse for Sale

- Located in Mifflin Township next to the John Glenn International Airport
- Corner location on two parcels
- +/- 0.267 acres
- Large front parking lot and potential rear parking lot
- New renovated commercial garage and office space
- 950 square feet of open office area with 2 bathrooms
- Approximately 900 square feet of warehouse with 10 feet overhead door