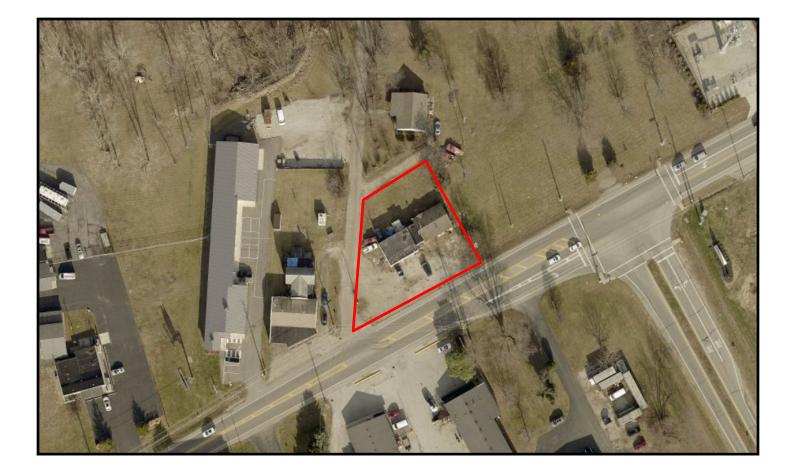

### Office/Warehouse for Sale

- Located in Mifflin Township next to the John Glenn International Airport
- Corner location on two parcels
- +/- 0.267 acres
- Large front parking lot and potential rear parking lot
- New renovated commercial garage and office space
- 950 square feet of open office area with 2 bathrooms
- Approximately 900 square feet of warehouse with 10 feet overhead door

#### Click Here for Video

| Customer Full                                                                                                                                                                                                                                                                                                                                                                       | Industria          | I-Office/Warehous                              | e                              |                                                   |                         |                                                           |  |  |
|-------------------------------------------------------------------------------------------------------------------------------------------------------------------------------------------------------------------------------------------------------------------------------------------------------------------------------------------------------------------------------------|--------------------|------------------------------------------------|--------------------------------|---------------------------------------------------|-------------------------|-----------------------------------------------------------|--|--|
|                                                                                                                                                                                                                                                                                                                                                                                     |                    | List Number: 221017359                         |                                | Status: Pending<br>Original List Price: \$349,900 |                         | List Price: \$325,000<br>List Price Sqft: \$153.09<br>VT: |  |  |
|                                                                                                                                                                                                                                                                                                                                                                                     | S. The             | Parcel #: 191-000                              | 0803                           | Previous Use: office / warehouse                  |                         | Jse: office / warehouse                                   |  |  |
| AND                                                                                                                                                                                                                                                                                                                                             | Carlos Carlos      | Use Code:                                      |                                | Tax District: 191                                 | Zoning: Co              | ommercial                                                 |  |  |
| The second second                                                                                                                                                                                                                                                                                                                                                                   |                    | For Sale: Yes                                  |                                | For Lease: No                                     | D <b>E</b> :            | xchange: No                                               |  |  |
|                                                                                                                                                                                                                                                                                                                                                                                     |                    | Occupancy Rate: 0                              |                                | Mortgage Balance:                                 |                         |                                                           |  |  |
|                                                                                                                                                                                                                                                                                                                                                                                     |                    | 0 Gross Renta                                  | 0 Gross Rental Income: Assoc/  |                                                   | Assoc/C                 | ondo Fee:                                                 |  |  |
|                                                                                                                                                                                                                                                                                                                                                                                     |                    | Total Op Expens<br>NOI: 0                      | Total Op Expenses: 0<br>NOI: 0 |                                                   |                         |                                                           |  |  |
|                                                                                                                                                                                                                                                                                                                                                                                     |                    | Taxes (Yrly): 1,86<br>Assessment:              |                                | Tax Year: 2020<br>Addl Acc Cond: No               | one Known               | Tax Incentive:<br>Possession:                             |  |  |
| General Information                                                                                                                                                                                                                                                                                                                                                                 |                    |                                                |                                |                                                   |                         |                                                           |  |  |
| Address: 2896 Johnstown Road                                                                                                                                                                                                                                                                                                                                                        |                    |                                                | Unit/Suite #                   |                                                   |                         | Zip Code: 43219                                           |  |  |
| Between Street: Mifflin Street & Johnstown R                                                                                                                                                                                                                                                                                                                                        | load               |                                                | City: Colum                    |                                                   |                         | Corp Limit: None                                          |  |  |
| Subdiv/Cmplx/Comm:<br>Dist to Interchange:                                                                                                                                                                                                                                                                                                                                          |                    |                                                | County: Fra<br>Mult Parcel     | s/Sch Dis: Yes                                    |                         | Township: Mifflin<br>Near Interchange:                    |  |  |
| Building Information                                                                                                                                                                                                                                                                                                                                                                |                    |                                                |                                |                                                   |                         | Neur merenange.                                           |  |  |
| Sq Ft ATFLS: 2,123                                                                                                                                                                                                                                                                                                                                                                  | Minimum Sqft       | : Avail: 2,123                                 |                                | Max Con                                           | t Sqft Avail:           | 2,123                                                     |  |  |
| Bldg Sq Ft: 2,123                                                                                                                                                                                                                                                                                                                                                                   | Acreage: 0.15      |                                                |                                | Lot Size:                                         |                         |                                                           |  |  |
| # Floors Above Grnd: 1                                                                                                                                                                                                                                                                                                                                                              | <b># Units:</b> 2  |                                                |                                | Parking Ratio/1000:                               |                         |                                                           |  |  |
| # of Docks: 0<br>Year Built: 1955                                                                                                                                                                                                                                                                                                                                                   |                    |                                                |                                |                                                   |                         |                                                           |  |  |
| Ceiling Height Ft:                                                                                                                                                                                                                                                                                                                                                                  | t Feet:            |                                                |                                |                                                   |                         |                                                           |  |  |
| 0                                                                                                                                                                                                                                                                                                                                                                                   | Tax Abatement: No  |                                                |                                |                                                   |                         |                                                           |  |  |
|                                                                                                                                                                                                                                                                                                                                                                                     |                    |                                                |                                |                                                   | nt End Date:            |                                                           |  |  |
| Suite Number                                                                                                                                                                                                                                                                                                                                                                        | SqFt Dat           | e Avail                                        | •                              | Suite #                                           | Sqft                    | Date Avail                                                |  |  |
| 1:<br>2:                                                                                                                                                                                                                                                                                                                                                                            |                    |                                                | 3:                             |                                                   |                         |                                                           |  |  |
| z.<br>Financials                                                                                                                                                                                                                                                                                                                                                                    |                    |                                                | 4:                             |                                                   |                         |                                                           |  |  |
| Lease Rate \$/Sq Ft: 0                                                                                                                                                                                                                                                                                                                                                              |                    |                                                |                                | Term Desired                                      |                         |                                                           |  |  |
| Expenses Paid by L:                                                                                                                                                                                                                                                                                                                                                                 |                    |                                                |                                | Will LL Remo                                      |                         |                                                           |  |  |
| T Reimburses L: Curr Yr Est \$/SF TRL: 0                                                                                                                                                                                                                                                                                                                                            |                    | Finish Allow/SQFT \$:<br>Pass Exp Over BaseYr: |                                |                                                   |                         |                                                           |  |  |
| T Contracts Directly:                                                                                                                                                                                                                                                                                                                                                               |                    |                                                |                                |                                                   |                         |                                                           |  |  |
| Curr Yr Est \$/SF TRL: 0                                                                                                                                                                                                                                                                                                                                                            |                    |                                                |                                | Exp Stop \$:                                      |                         |                                                           |  |  |
| Curr Yr Est \$/SF LL:<br><i>Features</i>                                                                                                                                                                                                                                                                                                                                            |                    |                                                |                                |                                                   |                         |                                                           |  |  |
| Heat Fuel:                                                                                                                                                                                                                                                                                                                                                                          |                    |                                                |                                |                                                   |                         |                                                           |  |  |
| Heat Type:                                                                                                                                                                                                                                                                                                                                                                          |                    |                                                |                                |                                                   |                         |                                                           |  |  |
| Electric:                                                                                                                                                                                                                                                                                                                                                                           |                    |                                                |                                |                                                   |                         |                                                           |  |  |
| Services Available:                                                                                                                                                                                                                                                                                                                                                                 |                    |                                                |                                |                                                   |                         |                                                           |  |  |
| Construction:<br>Sprinkler:                                                                                                                                                                                                                                                                                                                                                         |                    |                                                |                                |                                                   |                         |                                                           |  |  |
| Miscellaneous:                                                                                                                                                                                                                                                                                                                                                                      |                    |                                                |                                |                                                   |                         |                                                           |  |  |
| Alternate Uses:                                                                                                                                                                                                                                                                                                                                                                     |                    |                                                |                                |                                                   |                         |                                                           |  |  |
| New Financing:                                                                                                                                                                                                                                                                                                                                                                      |                    |                                                |                                |                                                   |                         |                                                           |  |  |
| MLS Primary PhotoSrc: Realtor Provided                                                                                                                                                                                                                                                                                                                                              |                    |                                                |                                |                                                   |                         |                                                           |  |  |
| Property Description                                                                                                                                                                                                                                                                                                                                                                | Nama Internation 1 | A:                                             | la antices 7                   |                                                   | funder and second state |                                                           |  |  |
| Located in Mifflin Township, next to the John Glenn International Airport on a corner location. Two parcels with large front parking lot and potential rear parking lot.<br>New renovated commercial garage and office space that make this location unique. Large, open office area with two bathrooms with approximately 900 square feet of warehouse with 10 feet overhead door. |                    |                                                |                                |                                                   |                         |                                                           |  |  |
| Sold Info                                                                                                                                                                                                                                                                                                                                                                           |                    |                                                |                                |                                                   |                         |                                                           |  |  |
|                                                                                                                                                                                                                                                                                                                                                                                     |                    |                                                |                                |                                                   |                         |                                                           |  |  |