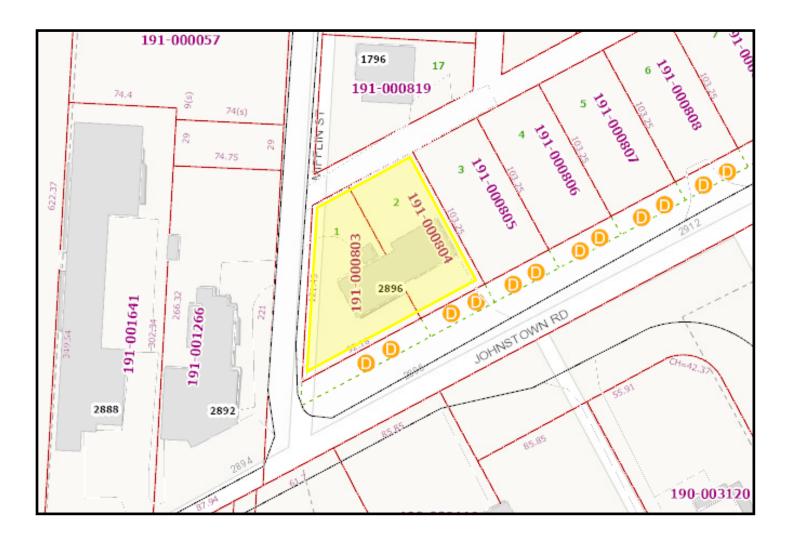

### Office/Warehouse for Sale

- Located in Mifflin Township next to the John Glenn International Airport
- Corner location on two parcels
- +/- 0.267 acres
- Large front parking lot and potential rear parking lot
- New renovated commercial garage and office space
- 950 square feet of open office area with 2 bathrooms
- Approximately 900 square feet of warehouse with 10 feet overhead door

#### Click Here for Video

| Customer Full                                                                                                                                                                                                                                                                                                                                                                       | Industria          | I-Office/Warehous                              | e                              |                                                   |                         |                                                           |  |  |
|-------------------------------------------------------------------------------------------------------------------------------------------------------------------------------------------------------------------------------------------------------------------------------------------------------------------------------------------------------------------------------------|--------------------|------------------------------------------------|--------------------------------|---------------------------------------------------|-------------------------|-----------------------------------------------------------|--|--|
|                                                                                                                                                                                                                                                                                                                                                                                     |                    | List Number: 221017359                         |                                | Status: Pending<br>Original List Price: \$349,900 |                         | List Price: \$325,000<br>List Price Sqft: \$153.09<br>VT: |  |  |
|                                                                                                                                                                                                                                                                                                                                                                                     | S. The             | Parcel #: 191-000                              | 0803                           | Previous Use: office / warehouse                  |                         | Jse: office / warehouse                                   |  |  |
| AND                                                                                                                                                                                                                                                                                                                                             | Carlos Carlos      | Use Code:                                      |                                | Tax District: 191                                 | Zoning: Co              | ommercial                                                 |  |  |
| The second second                                                                                                                                                                                                                                                                                                                                                                   |                    | For Sale: Yes                                  |                                | For Lease: No                                     | D <b>E</b> :            | xchange: No                                               |  |  |
|                                                                                                                                                                                                                                                                                                                                                                                     |                    | Occupancy Rate: 0                              |                                | Mortgage Balance:                                 |                         |                                                           |  |  |
|                                                                                                                                                                                                                                                                                                                                                                                     |                    | 0 Gross Renta                                  | 0 Gross Rental Income: Assoc/  |                                                   | Assoc/C                 | ondo Fee:                                                 |  |  |
|                                                                                                                                                                                                                                                                                                                                                                                     |                    | Total Op Expens<br>NOI: 0                      | Total Op Expenses: 0<br>NOI: 0 |                                                   |                         |                                                           |  |  |
|                                                                                                                                                                                                                                                                                                                                                                                     |                    | Taxes (Yrly): 1,86<br>Assessment:              |                                | Tax Year: 2020<br>Addl Acc Cond: No               | one Known               | Tax Incentive:<br>Possession:                             |  |  |
| General Information                                                                                                                                                                                                                                                                                                                                                                 |                    |                                                |                                |                                                   |                         |                                                           |  |  |
| Address: 2896 Johnstown Road                                                                                                                                                                                                                                                                                                                                                        |                    |                                                | Unit/Suite #                   |                                                   |                         | Zip Code: 43219                                           |  |  |
| Between Street: Mifflin Street & Johnstown R                                                                                                                                                                                                                                                                                                                                        | load               |                                                | City: Colum                    |                                                   |                         | Corp Limit: None                                          |  |  |
| Subdiv/Cmplx/Comm:<br>Dist to Interchange:                                                                                                                                                                                                                                                                                                                                          |                    |                                                | County: Fra<br>Mult Parcel     | s/Sch Dis: Yes                                    |                         | Township: Mifflin<br>Near Interchange:                    |  |  |
| Building Information                                                                                                                                                                                                                                                                                                                                                                |                    |                                                |                                |                                                   |                         | Neur merenange.                                           |  |  |
| Sq Ft ATFLS: 2,123                                                                                                                                                                                                                                                                                                                                                                  | Minimum Sqft       | : Avail: 2,123                                 |                                | Max Con                                           | t Sqft Avail:           | 2,123                                                     |  |  |
| Bldg Sq Ft: 2,123                                                                                                                                                                                                                                                                                                                                                                   | Acreage: 0.15      |                                                |                                | Lot Size:                                         |                         |                                                           |  |  |
| # Floors Above Grnd: 1                                                                                                                                                                                                                                                                                                                                                              | <b># Units:</b> 2  |                                                |                                | Parking Ratio/1000:                               |                         |                                                           |  |  |
| # of Docks: 0<br>Year Built: 1955                                                                                                                                                                                                                                                                                                                                                   |                    |                                                |                                |                                                   |                         |                                                           |  |  |
| Ceiling Height Ft:                                                                                                                                                                                                                                                                                                                                                                  | t Feet:            |                                                |                                |                                                   |                         |                                                           |  |  |
| 0                                                                                                                                                                                                                                                                                                                                                                                   | Tax Abatement: No  |                                                |                                |                                                   |                         |                                                           |  |  |
|                                                                                                                                                                                                                                                                                                                                                                                     |                    |                                                |                                |                                                   | nt End Date:            |                                                           |  |  |
| Suite Number                                                                                                                                                                                                                                                                                                                                                                        | SqFt Dat           | e Avail                                        | •                              | Suite #                                           | Sqft                    | Date Avail                                                |  |  |
| 1:<br>2:                                                                                                                                                                                                                                                                                                                                                                            |                    |                                                | 3:                             |                                                   |                         |                                                           |  |  |
| z.<br>Financials                                                                                                                                                                                                                                                                                                                                                                    |                    |                                                | 4:                             |                                                   |                         |                                                           |  |  |
| Lease Rate \$/Sq Ft: 0                                                                                                                                                                                                                                                                                                                                                              |                    |                                                |                                | Term Desired                                      |                         |                                                           |  |  |
| Expenses Paid by L:                                                                                                                                                                                                                                                                                                                                                                 |                    |                                                |                                | Will LL Remo                                      |                         |                                                           |  |  |
| T Reimburses L: Curr Yr Est \$/SF TRL: 0                                                                                                                                                                                                                                                                                                                                            |                    | Finish Allow/SQFT \$:<br>Pass Exp Over BaseYr: |                                |                                                   |                         |                                                           |  |  |
| T Contracts Directly:                                                                                                                                                                                                                                                                                                                                                               |                    |                                                |                                |                                                   |                         |                                                           |  |  |
| Curr Yr Est \$/SF TRL: 0                                                                                                                                                                                                                                                                                                                                                            |                    |                                                |                                | Exp Stop \$:                                      |                         |                                                           |  |  |
| Curr Yr Est \$/SF LL:<br><i>Features</i>                                                                                                                                                                                                                                                                                                                                            |                    |                                                |                                |                                                   |                         |                                                           |  |  |
| Heat Fuel:                                                                                                                                                                                                                                                                                                                                                                          |                    |                                                |                                |                                                   |                         |                                                           |  |  |
| Heat Type:                                                                                                                                                                                                                                                                                                                                                                          |                    |                                                |                                |                                                   |                         |                                                           |  |  |
| Electric:                                                                                                                                                                                                                                                                                                                                                                           |                    |                                                |                                |                                                   |                         |                                                           |  |  |
| Services Available:                                                                                                                                                                                                                                                                                                                                                                 |                    |                                                |                                |                                                   |                         |                                                           |  |  |
| Construction:<br>Sprinkler:                                                                                                                                                                                                                                                                                                                                                         |                    |                                                |                                |                                                   |                         |                                                           |  |  |
| Miscellaneous:                                                                                                                                                                                                                                                                                                                                                                      |                    |                                                |                                |                                                   |                         |                                                           |  |  |
| Alternate Uses:                                                                                                                                                                                                                                                                                                                                                                     |                    |                                                |                                |                                                   |                         |                                                           |  |  |
| New Financing:                                                                                                                                                                                                                                                                                                                                                                      |                    |                                                |                                |                                                   |                         |                                                           |  |  |
| MLS Primary PhotoSrc: Realtor Provided                                                                                                                                                                                                                                                                                                                                              |                    |                                                |                                |                                                   |                         |                                                           |  |  |
| Property Description                                                                                                                                                                                                                                                                                                                                                                | Nama Internation 1 | A:                                             | la antices 7                   |                                                   | funder and second state |                                                           |  |  |
| Located in Mifflin Township, next to the John Glenn International Airport on a corner location. Two parcels with large front parking lot and potential rear parking lot.<br>New renovated commercial garage and office space that make this location unique. Large, open office area with two bathrooms with approximately 900 square feet of warehouse with 10 feet overhead door. |                    |                                                |                                |                                                   |                         |                                                           |  |  |
| Sold Info                                                                                                                                                                                                                                                                                                                                                                           |                    |                                                |                                |                                                   |                         |                                                           |  |  |
|                                                                                                                                                                                                                                                                                                                                                                                     |                    |                                                |                                |                                                   |                         |                                                           |  |  |