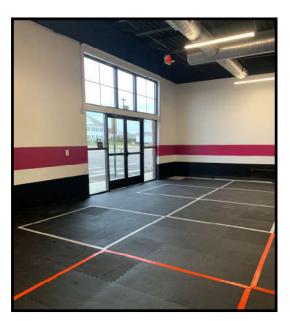

### New Retail Center

- **Previous Fitness Center**
- Suite is 2,260 SF +/- available
- CAM charges estimated at \$6.00/SF
- Open floor layout with office and restrooms.
- Excellent location with signage and plenty of parking