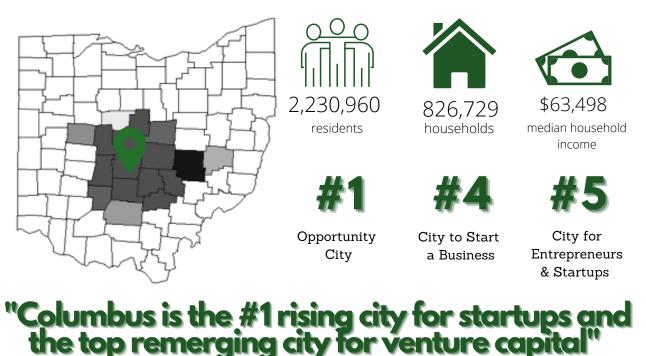

# For Lease

### New Retail Center

- **Previous Fitness Center**
- Suite is 2,260 SF +/- available
- CAM charges estimated at \$6.00/SF
- Open floor layout with office and restrooms.
- Excellent location with signage and plenty of parking

Columbus, Ohio 43110

BEST CORPORATE REAL ESTATE RANDY BEST, CCIM 2121 RIVERSIDE DRIVE UPPER ARLINGTON, OH 43221 WWW.BESTCORPORATEREALESTATE.COM PHONE:614-559-3350 EMAIL: RBEST@BESTCORPORATEREALESTATE.COM