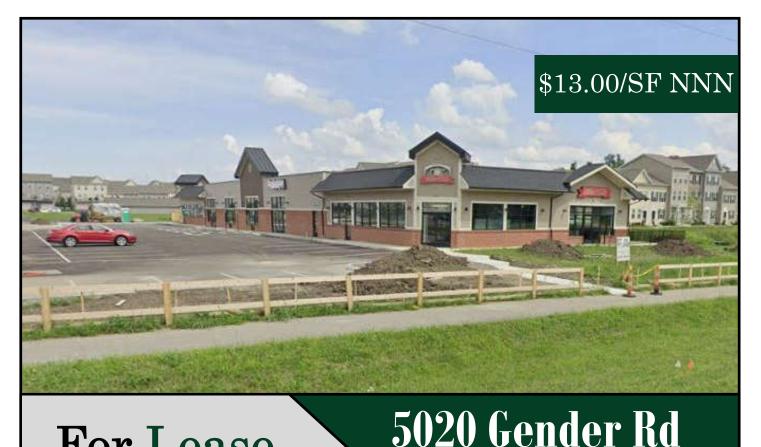

# For Lease

### New Retail Center

- **Previous Fitness Center**
- Suite is 2,260 SF +/- available
- CAM charges estimated at \$6.00/SF
- Open floor layout with office and restrooms.
- Excellent location with signage and plenty of parking

Columbus, Ohio 43110

BEST CORPORATE REAL ESTATE RANDY BEST, CCIM 2121 RIVERSIDE DRIVE UPPER ARLINGTON, OH 43221 WWW.BESTCORPORATEREALESTATE.COM PHONE:614-559-3350 EMAIL: RBEST@BESTCORPORATEREALESTATE.COM