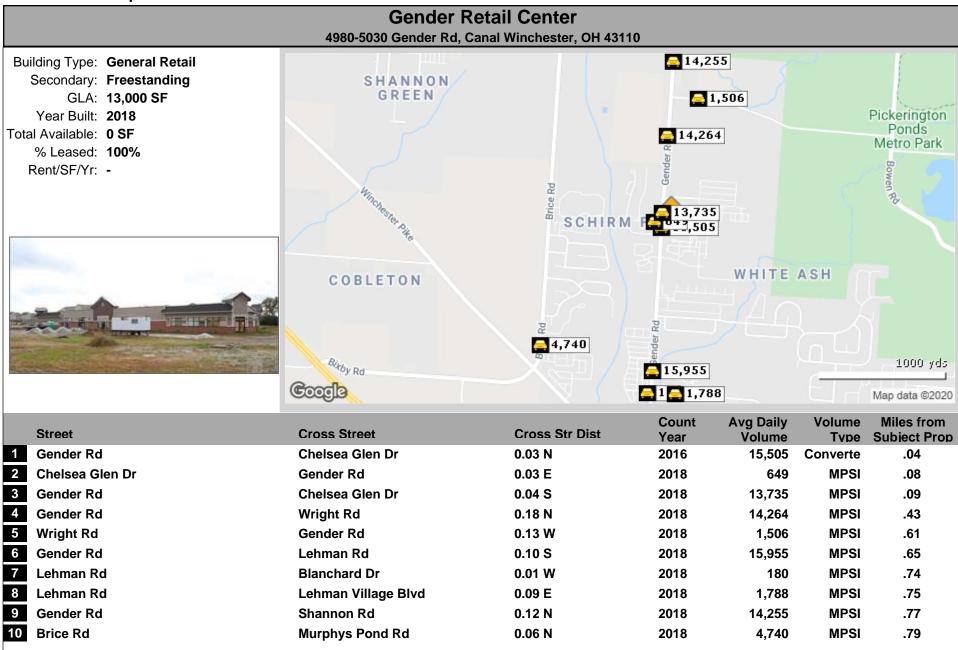

# For Lease

### New Retail Center

- **Previous Fitness Center**
- Suite is 2,260 SF +/- available
- CAM charges estimated at \$6.00/SF
- Open floor layout with office and restrooms.
- Excellent location with signage and plenty of parking

Columbus, Ohio 43110

BEST CORPORATE REAL ESTATE RANDY BEST, CCIM 2121 RIVERSIDE DRIVE UPPER ARLINGTON, OH 43221 WWW.BESTCORPORATEREALESTATE.COM PHONE:614-559-3350 EMAIL: RBEST@BESTCORPORATEREALESTATE.COM