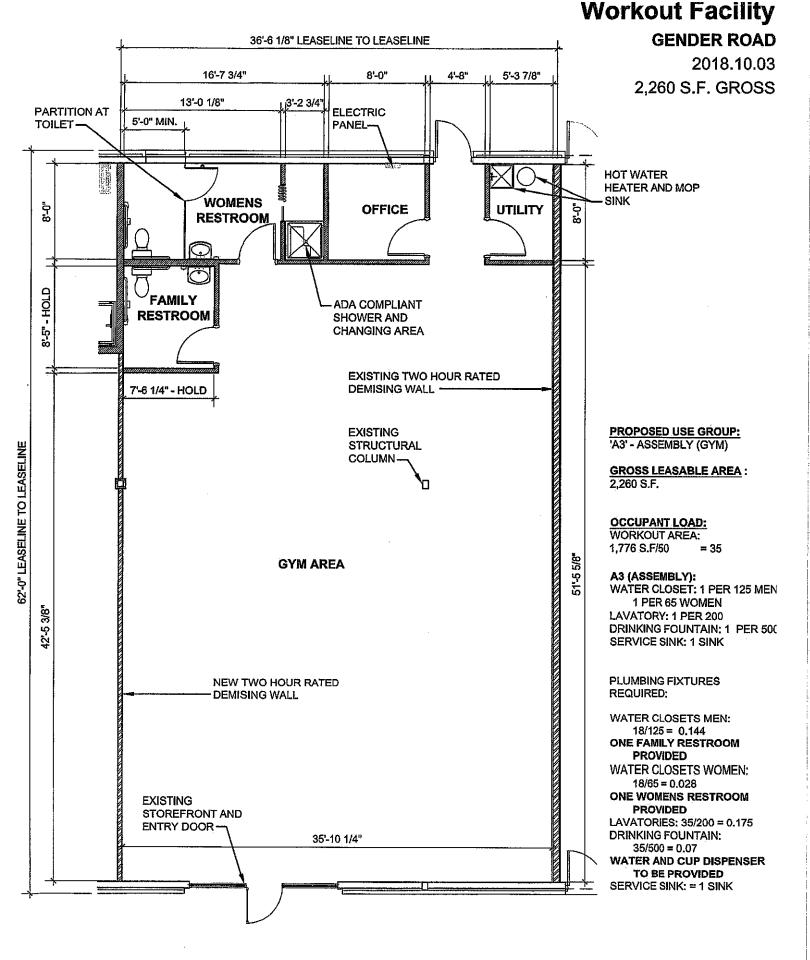

### New Retail Center

- **Previous Fitness Center**
- Suite is 2,260 SF +/- available
- CAM charges estimated at \$6.00/SF
- Open floor layout with office and restrooms.
- Excellent location with signage and plenty of parking