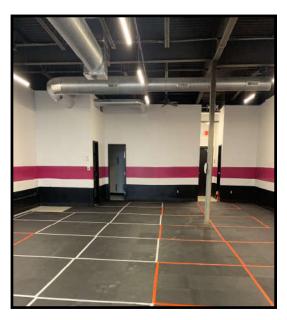

### New Retail Center

- **Previous Fitness Center**
- Suite is 2,260 SF +/- available
- CAM charges estimated at \$6.00/SF
- Open floor layout with office and restrooms.
- Excellent location with signage and plenty of parking