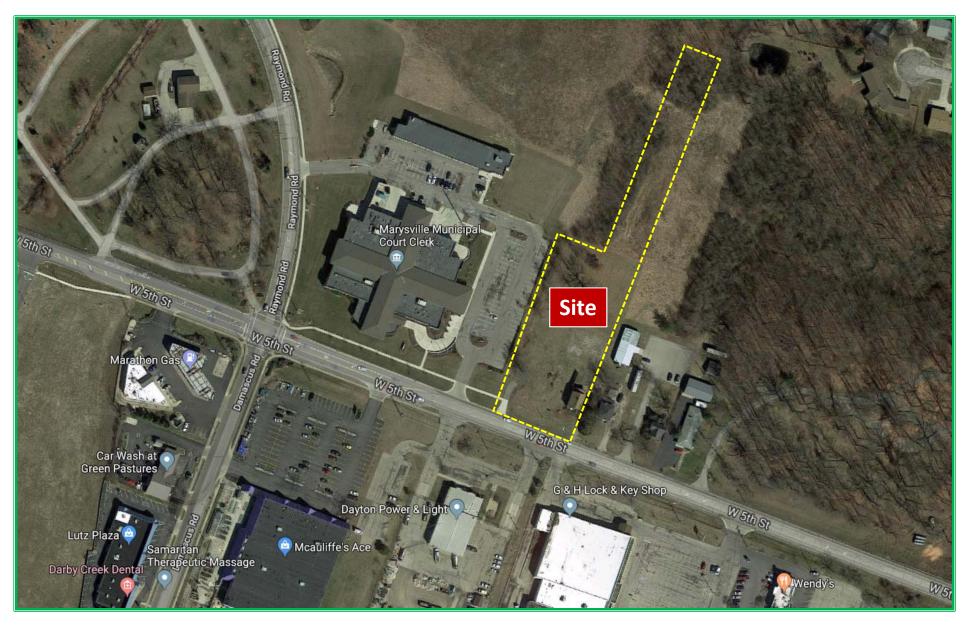

For Lease: \$34 per SF to \$38 per SF NNN 1180-1188 W 5th Street Marysville OH 43040

**PROPERTY FEATURES:** 

- New retail center on main retail corridor
- 2,300+/- Sq Ft Drive-in suite available with patio & grease trap
- · High Visibility Location
- NNN charges approx. \$5.50 per SF
- Nearby retailers include Kroger, Ace Hardware, doctors offices and restaurants