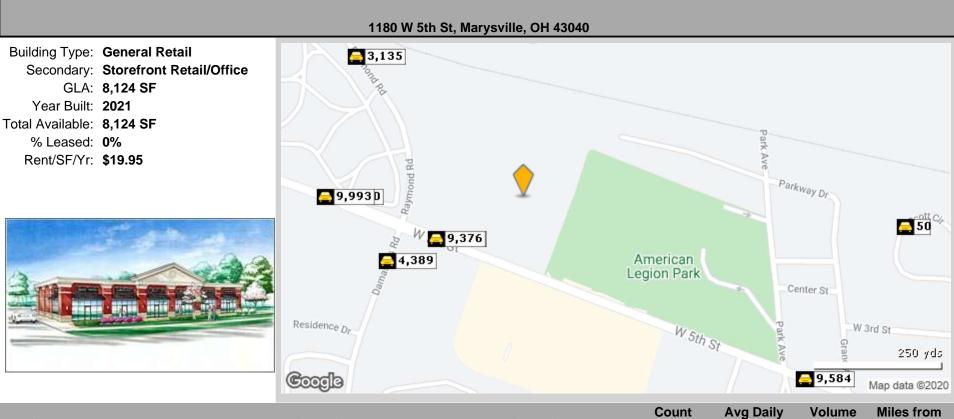

For Lease: \$34 per SF to \$38 per SF NNN 1180-1188 W 5th Street Marysville OH 43040

**PROPERTY FEATURES:** 

- New retail center on main retail corridor
- 2,300+/- Sq Ft Drive-in suite available with patio & grease trap
- · High Visibility Location
- NNN charges approx. \$5.50 per SF
- Nearby retailers include Kroger, Ace Hardware, doctors offices and restaurants