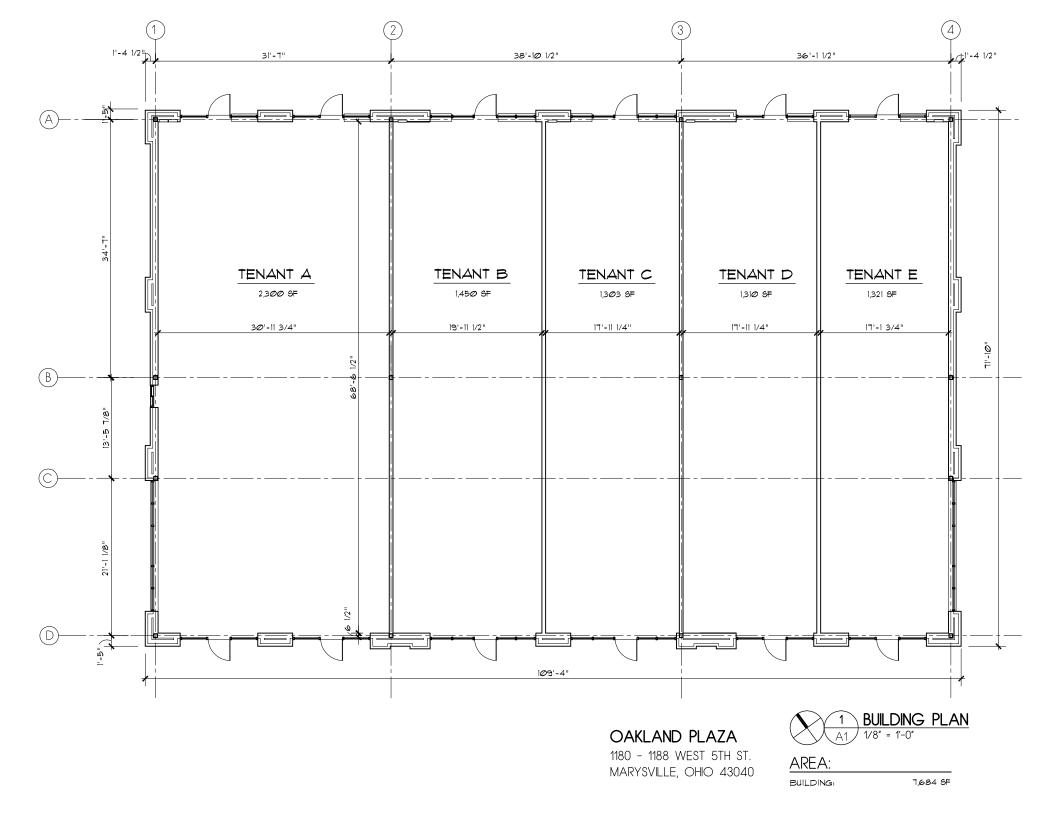

For Lease: \$34 per SF to \$38 per SF NNN 1180-1188 W 5th Street Marysville OH 43040

**PROPERTY FEATURES:** 

- New retail center on main retail corridor
- 2,300+/- Sq Ft Drive-in suite available with patio & grease trap
- · High Visibility Location
- NNN charges approx. \$5.50 per SF
- Nearby retailers include Kroger, Ace Hardware, doctors offices and restaurants