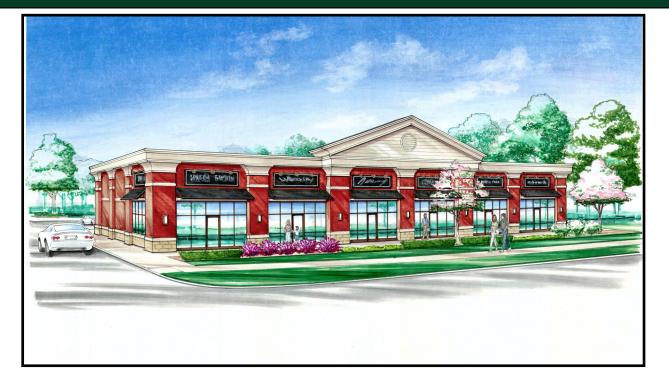

For Lease: \$34 per SF to \$38 per SF NNN 1180-1188 W 5th Street Marysville OH 43040

**PROPERTY FEATURES:** 

- New retail center on main retail corridor
- 2,300+/- Sq Ft Drive-in suite available with patio & grease trap
- · High Visibility Location
- NNN charges approx. \$5.50 per SF
- Nearby retailers include Kroger, Ace Hardware, doctors offices and restaurants