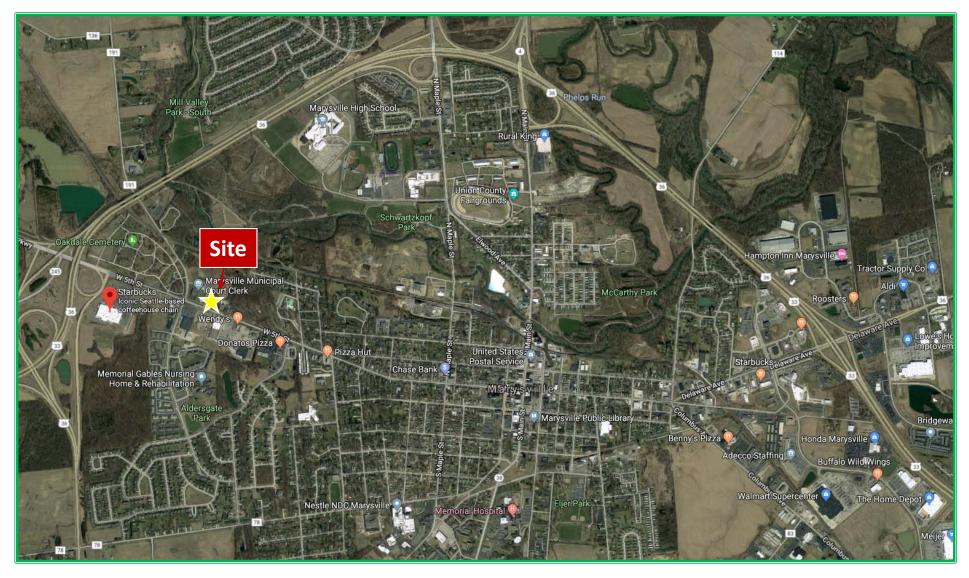

For Lease: \$34 per SF to \$38 per SF NNN 1180-1188 W 5th Street Marysville OH 43040

**PROPERTY FEATURES:** 

- New retail center on main retail corridor
- 2,300+/- Sq Ft Drive-in suite available with patio & grease trap
- · High Visibility Location
- NNN charges approx. \$5.50 per SF
- Nearby retailers include Kroger, Ace Hardware, doctors offices and restaurants