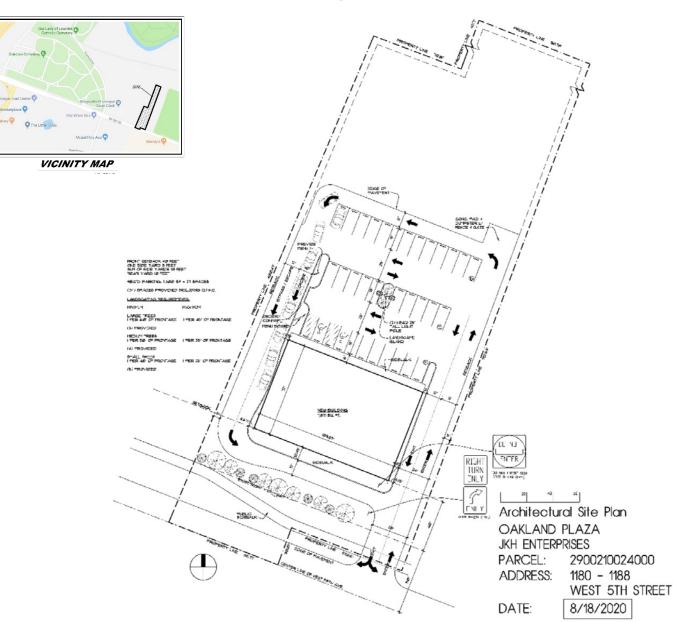

For Lease: \$34 per SF to \$38 per SF NNN 1180-1188 W 5th Street Marysville OH 43040

**PROPERTY FEATURES:** 

- New retail center on main retail corridor
- 2,300+/- Sq Ft Drive-in suite available with patio & grease trap
- · High Visibility Location
- NNN charges approx. \$5.50 per SF
- Nearby retailers include Kroger, Ace Hardware, doctors offices and restaurants