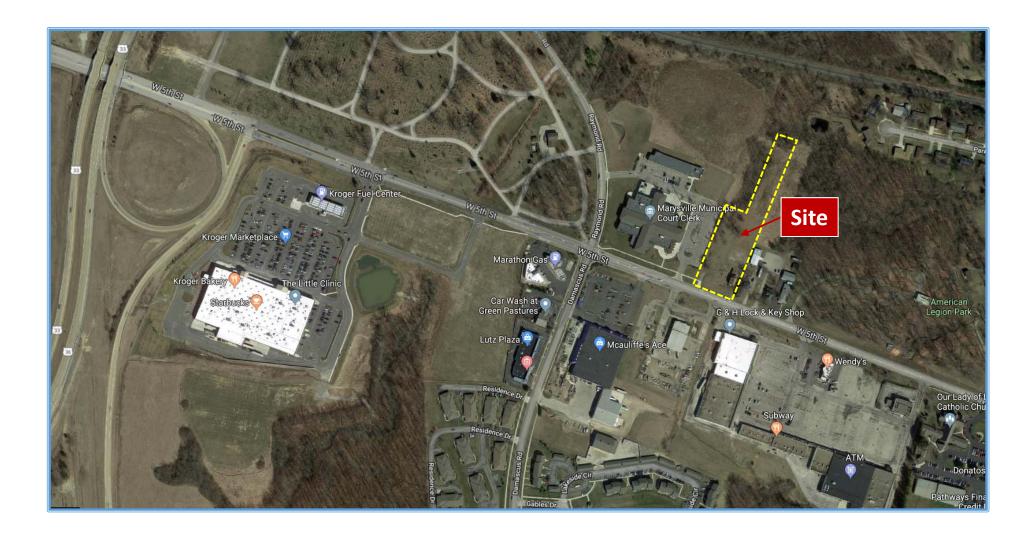

For Lease: \$34 per SF to \$38 per SF NNN 1180-1188 W 5th Street Marysville OH 43040

**PROPERTY FEATURES:** 

- New retail center on main retail corridor
- 2,300+/- Sq Ft Drive-in suite available with patio & grease trap
- · High Visibility Location
- NNN charges approx. \$5.50 per SF
- Nearby retailers include Kroger, Ace Hardware, doctors offices and restaurants