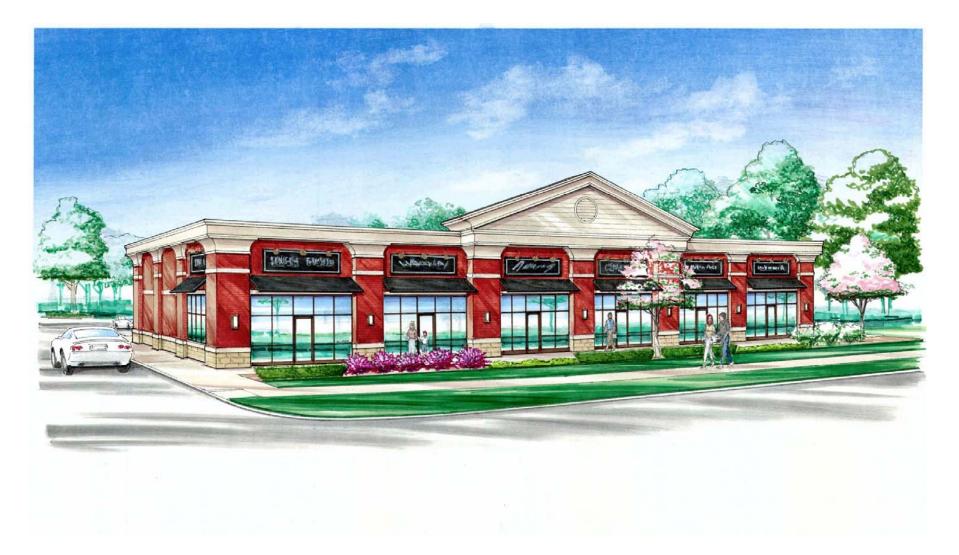

For Lease: \$34 per SF to \$38 per SF NNN 1180-1188 W 5th Street Marysville OH 43040

**PROPERTY FEATURES:** 

- New retail center on main retail corridor
- 2,300+/- Sq Ft Drive-in suite available with patio & grease trap
- · High Visibility Location
- NNN charges approx. \$5.50 per SF
- Nearby retailers include Kroger, Ace Hardware, doctors offices and restaurants