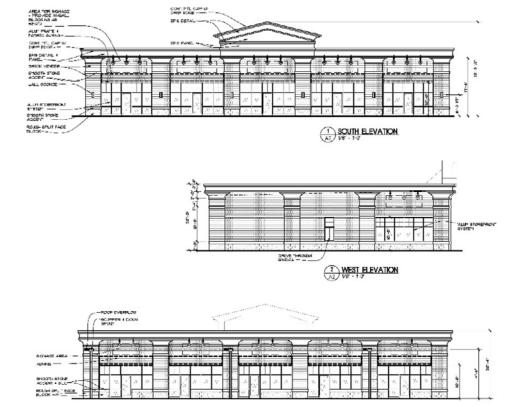

For Lease: \$34 per SF to \$38 per SF NNN 1180-1188 W 5th Street Marysville OH 43040

**PROPERTY FEATURES:** 

- New retail center on main retail corridor
- 2,300+/- Sq Ft Drive-in suite available with patio & grease trap
- · High Visibility Location
- NNN charges approx. \$5.50 per SF
- Nearby retailers include Kroger, Ace Hardware, doctors offices and restaurants