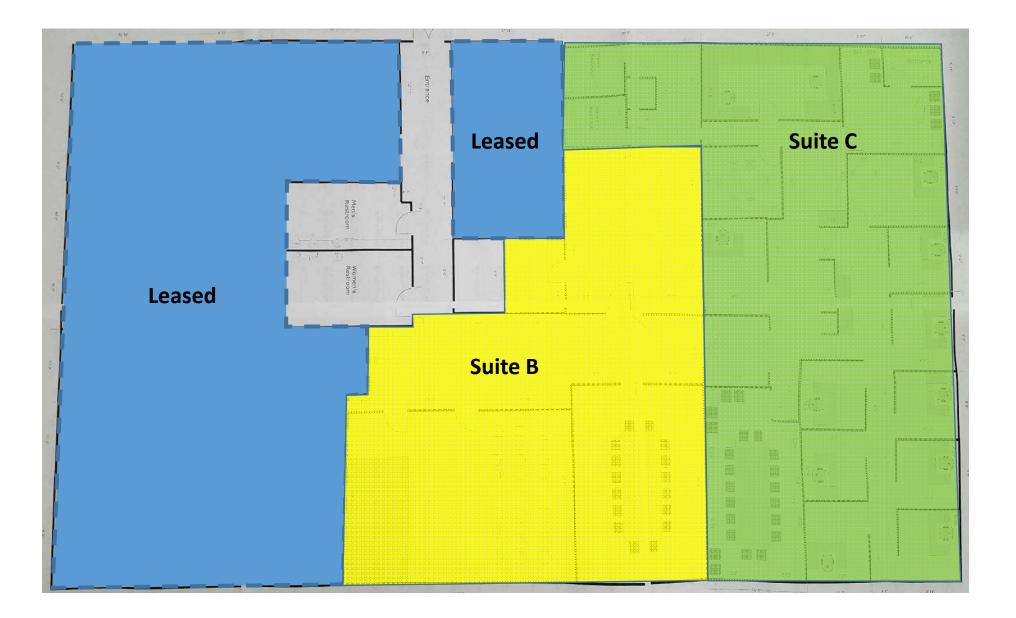

#### **PROPERTY FEATURES:**

- Free Standing 12,000 SF office available for sale or lease.
- Located in the City of Delaware, just off US 42 & US 23  $\,$
- Provides higher end finishes, multiple kitchens/breakrooms & entrances.
- Fully finished suites available from 3,300 +/- SF to 8,230 +/- SF
- Fiber optic installed in the building
- Located on a bus line.