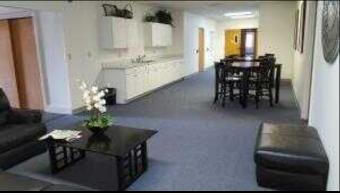

#### **PROPERTY FEATURES:**

- Free Standing 12,000 SF office available for sale or lease.
- Located in the City of Delaware, just off US 42 & US 23  $\,$
- Provides higher end finishes, multiple kitchens/breakrooms & entrances.
- Fully finished suites available from 3,300 +/- SF to 8,230 +/- SF
- Fiber optic installed in the building
- Located on a bus line.