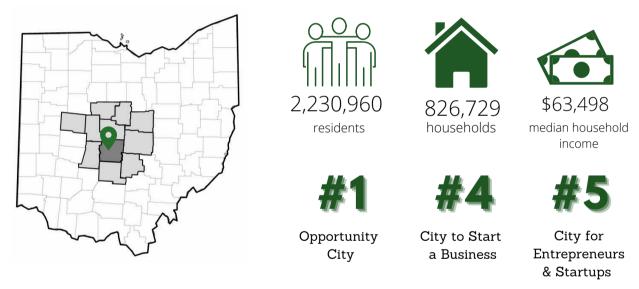

### For Sale \$1,475,000 or For Lease \$16/SF Gross 106 Stover Drive Delaware OH 43015

#### **PROPERTY FEATURES:**

- Free Standing 12,000 SF office available for sale or lease.
- Located in the City of Delaware, just off US 42 & US 23  $\,$
- Provides higher end finishes, multiple kitchens/breakrooms & entrances.
- Fully finished suites available from 3,300 +/- SF to 8,230 +/- SF
- Fiber optic installed in the building
- Located on a bus line.