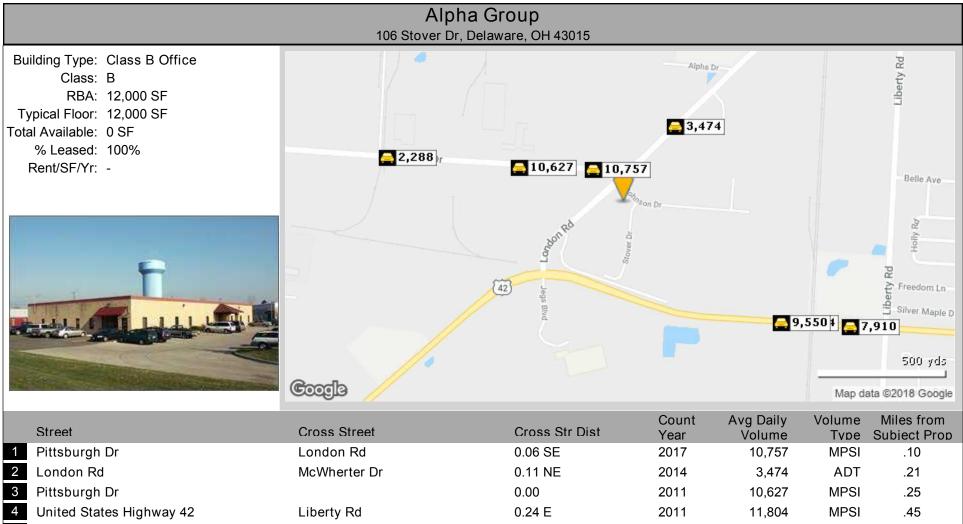

### For Sale \$1,475,000 or For Lease \$16/SF Gross 106 Stover Drive Delaware OH 43015

This information has either been given to us by the Owner of the Property or received through sources that we deem to be reliable. We have no reason to doubt its accuracy, but we do not guarantee it.

For Sale or Lease: 12,000 SF 106 Stover Drive Delaware OH 43015