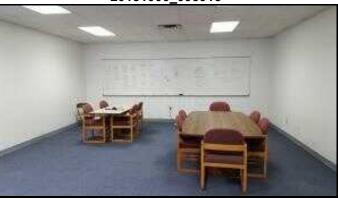

#### **PROPERTY FEATURES:**

- Free Standing 12,000 SF office available for sale or lease.
- Located in the City of Delaware, just off US 42 & US 23  $\,$
- Provides higher end finishes, multiple kitchens/breakrooms & entrances.
- Fully finished suites available from 3,300 +/- SF to 8,230 +/- SF
- Fiber optic installed in the building
- Located on a bus line.