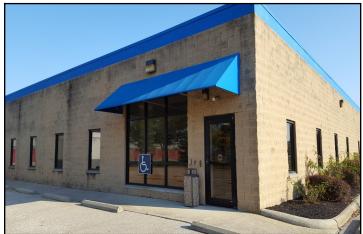

#### **PROPERTY FEATURES:**

- Free Standing 12,000 SF office available for sale or lease.
- Located in the City of Delaware, just off US 42 & US 23  $\,$
- Provides higher end finishes, multiple kitchens/breakrooms & entrances.
- Fully finished suites available from 3,300 +/- SF to 8,230 +/- SF
- Fiber optic installed in the building
- Located on a bus line.