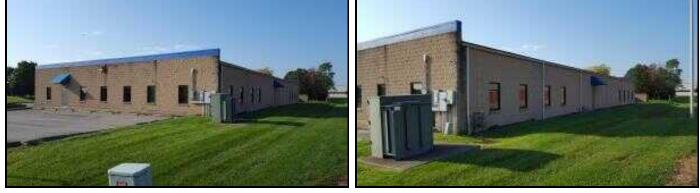

### For Sale \$1,475,000 or For Lease \$16/SF Gross 106 Stover Drive Delaware OH 43015

#### **PROPERTY FEATURES:**

- Free Standing 12,000 SF office available for sale or lease.
- Located in the City of Delaware, just off US 42 & US 23  $\,$
- Provides higher end finishes, multiple kitchens/breakrooms & entrances.
- Fully finished suites available from 3,300 +/- SF to 8,230 +/- SF
- Fiber optic installed in the building
- Located on a bus line.