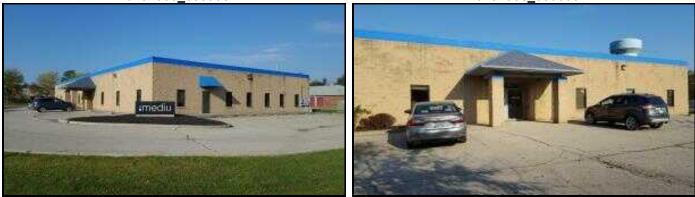

### For Sale \$1,475,000 or For Lease \$16/SF Gross 106 Stover Drive Delaware OH 43015

#### **PROPERTY FEATURES:**

- Free Standing 12,000 SF office available for sale or lease.
- Located in the City of Delaware, just off US 42 & US 23  $\,$
- Provides higher end finishes, multiple kitchens/breakrooms & entrances.
- Fully finished suites available from 3,300 +/- SF to 8,230 +/- SF
- Fiber optic installed in the building
- Located on a bus line.