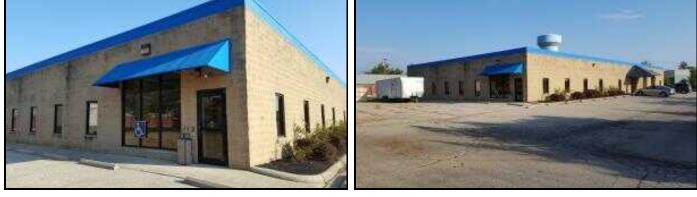

### For Sale \$1,475,000 or For Lease \$16/SF Gross 106 Stover Drive Delaware OH 43015

#### **PROPERTY FEATURES:**

- Free Standing 12,000 SF office available for sale or lease.
- Located in the City of Delaware, just off US 42 & US 23  $\,$
- Provides higher end finishes, multiple kitchens/breakrooms & entrances.
- Fully finished suites available from 3,300 +/- SF to 8,230 +/- SF
- Fiber optic installed in the building
- Located on a bus line.