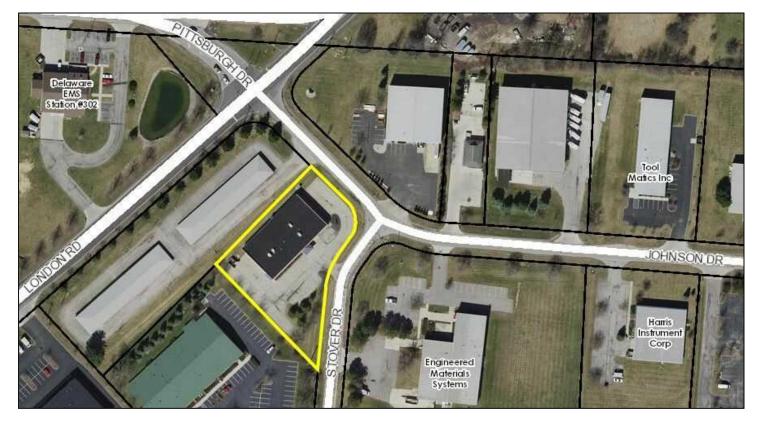

### For Sale \$1,475,000 or For Lease \$16/SF Gross 106 Stover Drive Delaware OH 43015

#### **PROPERTY FEATURES:**

- Free Standing 12,000 SF office available for sale or lease.
- Located in the City of Delaware, just off US 42 & US 23  $\,$
- Provides higher end finishes, multiple kitchens/breakrooms & entrances.
- Fully finished suites available from 3,300 +/- SF to 8,230 +/- SF
- Fiber optic installed in the building
- Located on a bus line.