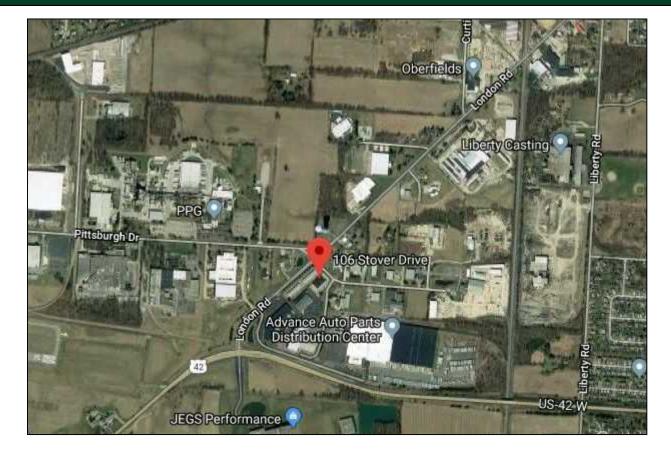

### For Sale \$1,475,000 or For Lease \$16/SF Gross 106 Stover Drive Delaware OH 43015

#### **PROPERTY FEATURES:**

- Free Standing 12,000 SF office available for sale or lease.
- Located in the City of Delaware, just off US 42 & US 23  $\,$
- Provides higher end finishes, multiple kitchens/breakrooms & entrances.
- Fully finished suites available from 3,300 +/- SF to 8,230 +/- SF
- Fiber optic installed in the building
- Located on a bus line.