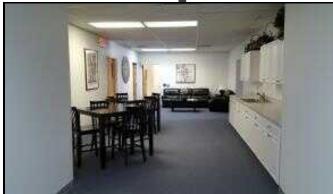

#### **PROPERTY FEATURES:**

- Free Standing 12,000 SF office available for sale or lease.
- Located in the City of Delaware, just off US 42 & US 23  $\,$
- Provides higher end finishes, multiple kitchens/breakrooms & entrances.
- Fully finished suites available from 3,300 +/- SF to 8,230 +/- SF
- Fiber optic installed in the building
- Located on a bus line.