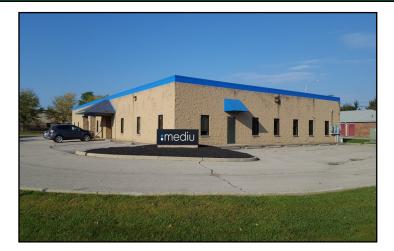

### For Sale \$1,475,000 or For Lease \$16/SF Gross 106 Stover Drive Delaware OH 43015

#### **PROPERTY FEATURES:**

- Free Standing 12,000 SF office available for sale or lease.
- Located in the City of Delaware, just off US 42 & US 23  $\,$
- Provides higher end finishes, multiple kitchens/breakrooms & entrances.
- Fully finished suites available from 3,300 +/- SF to 8,230 +/- SF
- Fiber optic installed in the building
- Located on a bus line.