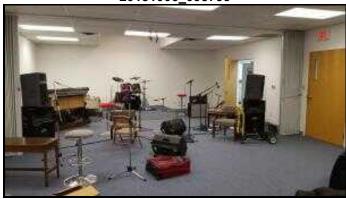

#### **PROPERTY FEATURES:**

- Free Standing 12,000 SF office available for sale or lease.
- Located in the City of Delaware, just off US 42 & US 23  $\,$
- Provides higher end finishes, multiple kitchens/breakrooms & entrances.
- Fully finished suites available from 3,300 +/- SF to 8,230 +/- SF
- Fiber optic installed in the building
- Located on a bus line.