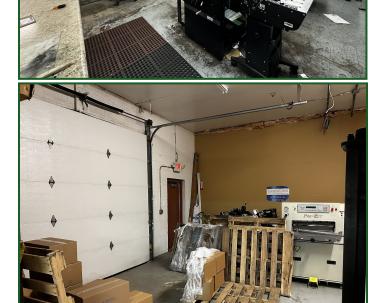

#### FOR SALE OR LEASE

# 4275 E Main Street, Whitehall, OH 43213

- Two unit office/ warehouse building for sale and lease.
- Total of +/- 6,400 SF and perfect for owner user or investment.
- Large marquee street signage.
- 4275 is approximately +/-2,000 SF and 4279 is approximately +/- 4,400 SF with warehouse space.
- Upgraded electric.
- 10'x12' overhead door.
- Excellent visibility with 21,617 cars per day on E. Main Street.