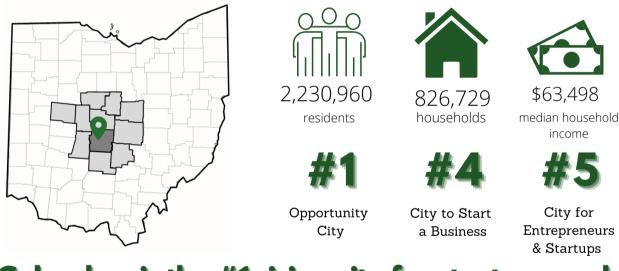

# 4275 E Main Street, Whitehall, OH 43213

- Two unit office/ warehouse building for sale and lease.
- Total of +/- 6,400 SF and perfect for owner user or investment.
- Large marquee street signage.
- 4275 is approximately +/-2,000 SF and 4279 is approximately +/- 4,400 SF with warehouse space.
- Upgraded electric.
- 10'x12' overhead door.
- Excellent visibility with 21,617 cars per day on E. Main Street.