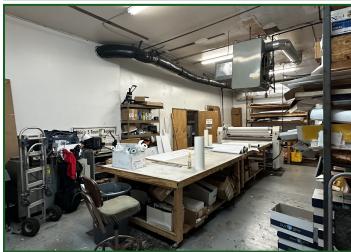

#### FOR SALE OR LEASE

# 4275 E Main Street, Whitehall, OH 43213

- Two unit office/ warehouse building for sale and lease.
- Total of +/- 6,400 SF and perfect for owner user or investment.
- Large marquee street signage.
- 4275 is approximately +/-2,000 SF and 4279 is approximately +/- 4,400 SF with warehouse space.
- Upgraded electric.
- 10'x12' overhead door.
- Excellent visibility with 21,617 cars per day on E. Main Street.