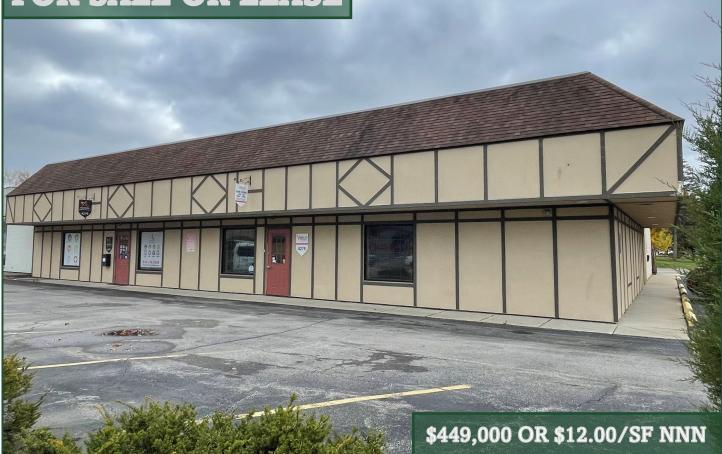

#### FOR SALE OR LEASE

# 4275 E Main Street, Whitehall, OH 43213

- Two unit office/ warehouse building for sale and lease.
- Total of +/- 6,400 SF and perfect for owner user or investment.
- Large marquee street signage.
- 4275 is approximately +/-2,000 SF and 4279 is approximately +/- 4,400 SF with warehouse space.
- Upgraded electric.
- 10'x12' overhead door.
- Excellent visibility with 21,617 cars per day on E. Main Street.