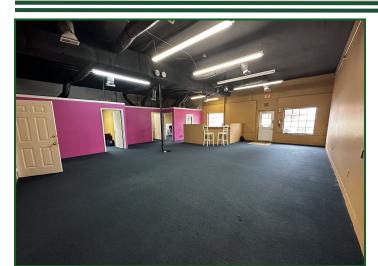

# 4275 E Main Street, Whitehall, OH 43213

- Two unit office/ warehouse building for sale and lease.
- Total of +/- 6,400 SF and perfect for owner user or investment.
- Large marquee street signage.
- 4275 is approximately +/-2,000 SF and 4279 is approximately +/- 4,400 SF with warehouse space.
- Upgraded electric.
- 10'x12' overhead door.
- Excellent visibility with 21,617 cars per day on E. Main Street.