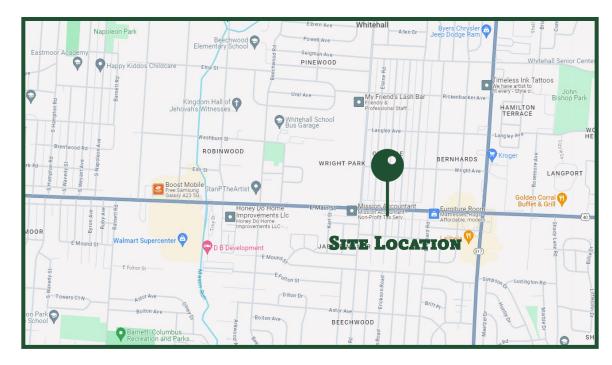

#### FOR SALE OR LEASE

# 4275 E Main Street, Whitehall, OH 43213

- Two unit office/ warehouse building for sale and lease.
- Total of +/- 6,400 SF and perfect for owner user or investment.
- Large marquee street signage.
- 4275 is approximately +/-2,000 SF and 4279 is approximately +/- 4,400 SF with warehouse space.
- Upgraded electric.
- 10'x12' overhead door.
- Excellent visibility with 21,617 cars per day on E. Main Street.