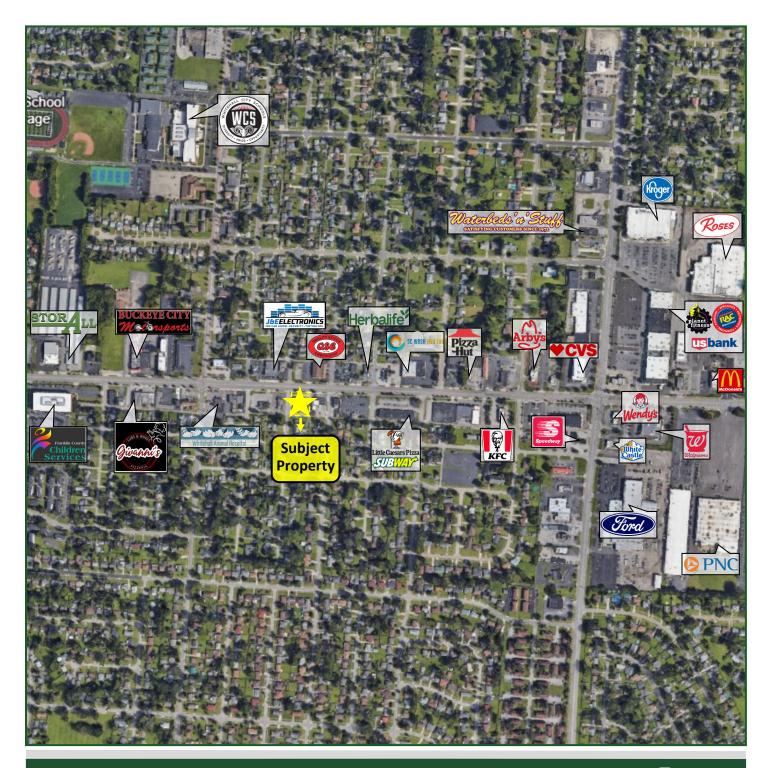

#### FOR SALE OR LEASE

# 4275 E Main Street, Whitehall, OH 43213

- Two unit office/ warehouse building for sale and lease.
- Total of +/- 6,400 SF and perfect for owner user or investment.
- Large marquee street signage.
- 4275 is approximately +/-2,000 SF and 4279 is approximately +/- 4,400 SF with warehouse space.
- Upgraded electric.
- 10'x12' overhead door.
- Excellent visibility with 21,617 cars per day on E. Main Street.