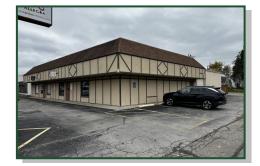

#### FOR SALE OR LEASE

# 4275 E Main Street, Whitehall, OH 43213

- Two unit office/ warehouse building for sale and lease.
- Total of +/- 6,400 SF and perfect for owner user or investment.
- Large marquee street signage.
- 4275 is approximately +/-2,000 SF and 4279 is approximately +/- 4,400 SF with warehouse space.
- Upgraded electric.
- 10'x12' overhead door.
- Excellent visibility with 21,617 cars per day on E. Main Street.