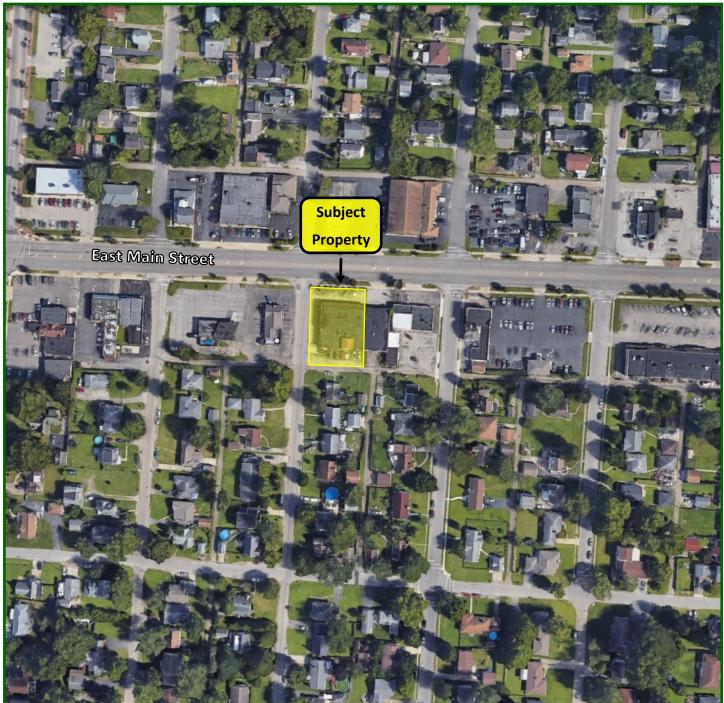

#### FOR SALE OR LEASE

# 4275 E Main Street, Whitehall, OH 43213

- Two unit office/ warehouse building for sale and lease.
- Total of +/- 6,400 SF and perfect for owner user or investment.
- Large marquee street signage.
- 4275 is approximately +/-2,000 SF and 4279 is approximately +/- 4,400 SF with warehouse space.
- Upgraded electric.
- 10'x12' overhead door.
- Excellent visibility with 21,617 cars per day on E. Main Street.