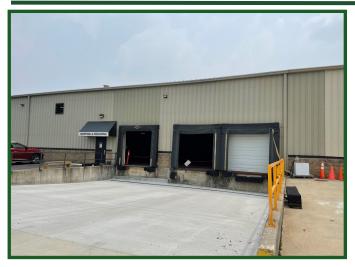

- Excellent distribution facility with 70,115 sq ft total (approximately 66,615 sq ft of warehouse and 3,500 sq ft of office)
- Building was built in 3 sections: 30,000 sq ft 20,000 sq ft 20,000 sq ft
- Upgraded 3 Phase Electrical
- Small Outside Storage Area
- 3 docks, 1 drive in door
- \$1.00/SF CAM
- 4.53 acres with approximately 66 parking spaces
- Back-up generator installed
- Large warehouse fans for airflow
- 17' Eave Height and 23' at Center