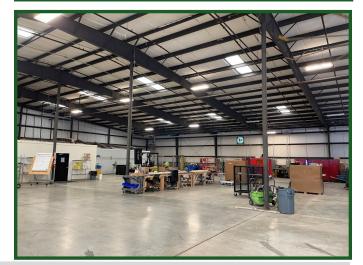

- Excellent distribution facility with 70,115 sq ft total (approximately 66,615 sq ft of warehouse and 3,500 sq ft of office)
- Building was built in 3 sections: 30,000 sq ft 20,000 sq ft 20,000 sq ft
- Upgraded 3 Phase Electrical
- Small Outside Storage Area
- 3 docks, 1 drive in door
- \$1.00/SF CAM
- 4.53 acres with approximately 66 parking spaces
- Back-up generator installed
- Large warehouse fans for airflow
- 17' Eave Height and 23' at Center