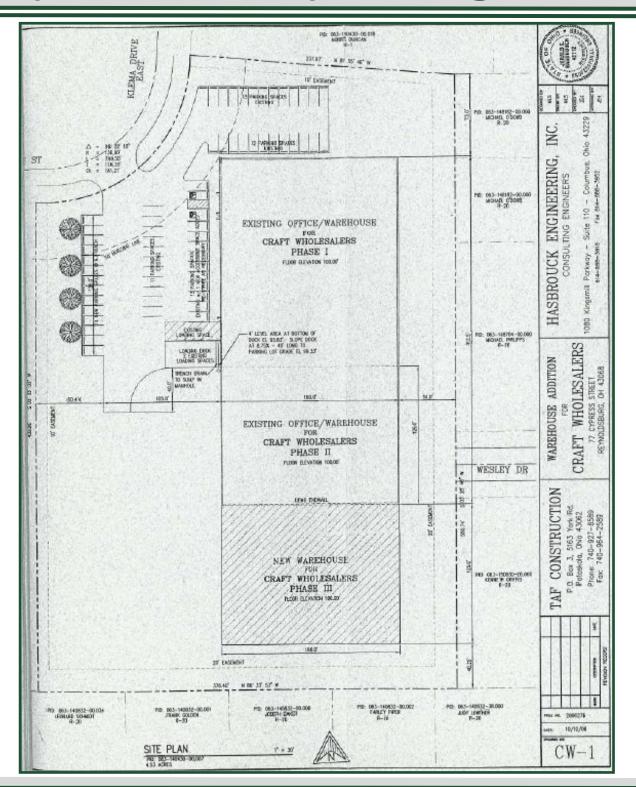

- Excellent distribution facility with 70,115 sq ft total (approximately 66,615 sq ft of warehouse and 3,500 sq ft of office)
- Building was built in 3 sections: 30,000 sq ft 20,000 sq ft 20,000 sq ft
- Upgraded 3 Phase Electrical
- Small Outside Storage Area
- 3 docks, 1 drive in door
- \$1.00/SF CAM
- 4.53 acres with approximately 66 parking spaces
- Back-up generator installed
- Large warehouse fans for airflow
- 17' Eave Height and 23' at Center