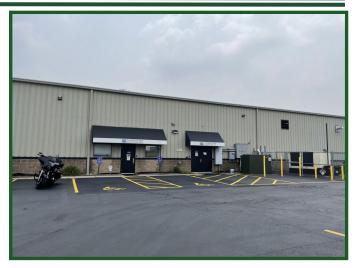

- Excellent distribution facility with 70,115 sq ft total (approximately 66,615 sq ft of warehouse and 3,500 sq ft of office)
- Building was built in 3 sections: 30,000 sq ft 20,000 sq ft 20,000 sq ft
- Upgraded 3 Phase Electrical
- Small Outside Storage Area
- 3 docks, 1 drive in door
- \$1.00/SF CAM
- 4.53 acres with approximately 66 parking spaces
- Back-up generator installed
- Large warehouse fans for airflow
- 17' Eave Height and 23' at Center