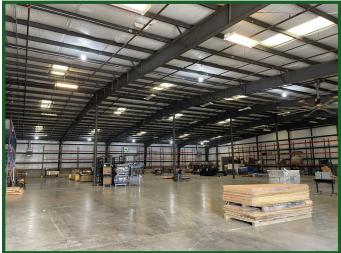

- Excellent distribution facility with 70,115 sq ft total (approximately 66,615 sq ft of warehouse and 3,500 sq ft of office)
- Building was built in 3 sections: 30,000 sq ft 20,000 sq ft 20,000 sq ft
- Upgraded 3 Phase Electrical
- Small Outside Storage Area
- 3 docks, 1 drive in door
- \$1.00/SF CAM
- 4.53 acres with approximately 66 parking spaces
- Back-up generator installed
- Large warehouse fans for airflow
- 17' Eave Height and 23' at Center