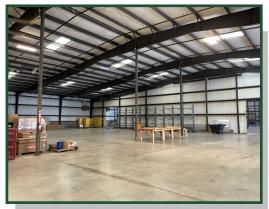

- Excellent distribution facility with 70,115 sq ft total (approximately 66,615 sq ft of warehouse and 3,500 sq ft of office)
- Building was built in 3 sections: 30,000 sq ft 20,000 sq ft 20,000 sq ft
- Upgraded 3 Phase Electrical
- Small Outside Storage Area
- 3 docks, 1 drive in door
- \$1.00/SF CAM
- 4.53 acres with approximately 66 parking spaces
- Back-up generator installed
- Large warehouse fans for airflow
- 17' Eave Height and 23' at Center