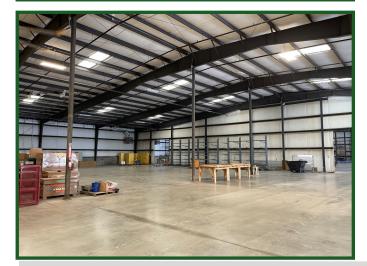

- Excellent distribution facility with 70,115 sq ft total (approximately 66,615 sq ft of warehouse and 3,500 sq ft of office)
- Building was built in 3 sections: 30,000 sq ft 20,000 sq ft 20,000 sq ft
- Upgraded 3 Phase Electrical
- Small Outside Storage Area
- 3 docks, 1 drive in door
- \$1.00/SF CAM
- 4.53 acres with approximately 66 parking spaces
- Back-up generator installed
- Large warehouse fans for airflow
- 17' Eave Height and 23' at Center