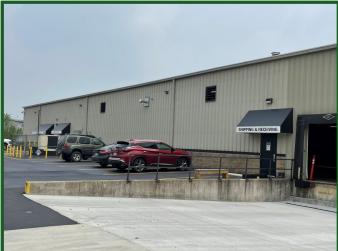

- Excellent distribution facility with 70,115 sq ft total (approximately 66,615 sq ft of warehouse and 3,500 sq ft of office)
- Building was built in 3 sections: 30,000 sq ft 20,000 sq ft 20,000 sq ft
- Upgraded 3 Phase Electrical
- Small Outside Storage Area
- 3 docks, 1 drive in door
- \$1.00/SF CAM
- 4.53 acres with approximately 66 parking spaces
- Back-up generator installed
- Large warehouse fans for airflow
- 17' Eave Height and 23' at Center