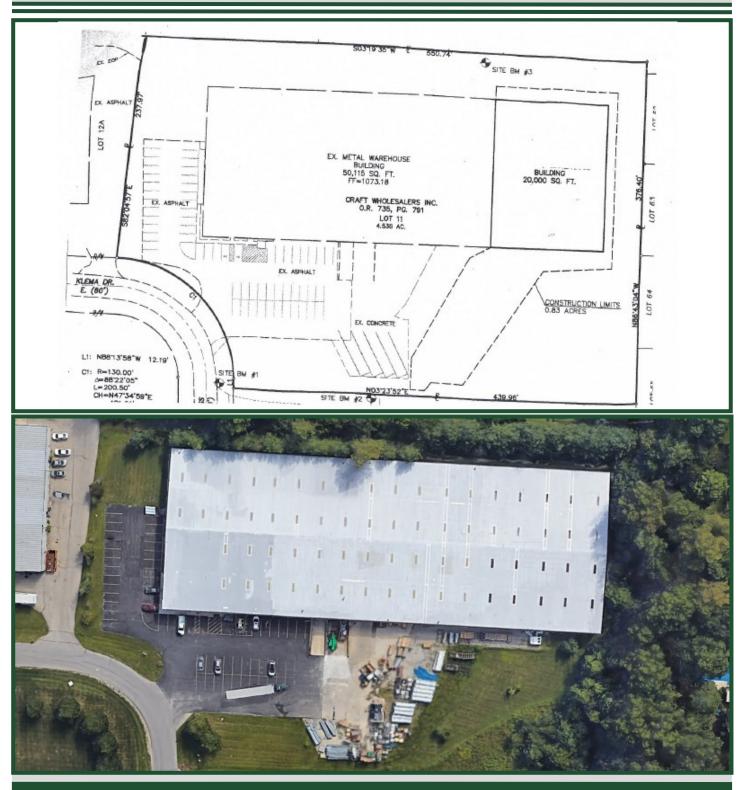

- Excellent distribution facility with 70,115 sq ft total (approximately 66,615 sq ft of warehouse and 3,500 sq ft of office)
- Building was built in 3 sections: 30,000 sq ft 20,000 sq ft 20,000 sq ft
- Upgraded 3 Phase Electrical
- Small Outside Storage Area
- 3 docks, 1 drive in door
- \$1.00/SF CAM
- 4.53 acres with approximately 66 parking spaces
- Back-up generator installed
- Large warehouse fans for airflow
- 17' Eave Height and 23' at Center