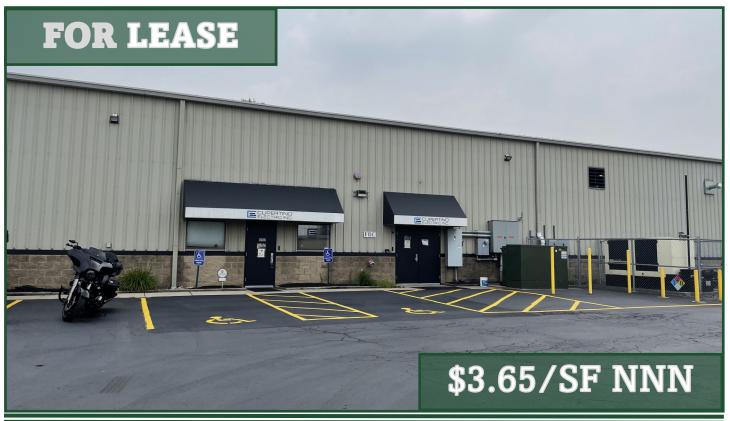

- Excellent distribution facility with 70,115 sq ft total (approximately 66,615 sq ft of warehouse and 3,500 sq ft of office)
- Building was built in 3 sections: 30,000 sq ft 20,000 sq ft 20,000 sq ft
- Upgraded 3 Phase Electrical
- Small Outside Storage Area
- 3 docks, 1 drive in door
- \$1.00/SF CAM
- 4.53 acres with approximately 66 parking spaces
- Back-up generator installed
- Large warehouse fans for airflow
- 17' Eave Height and 23' at Center