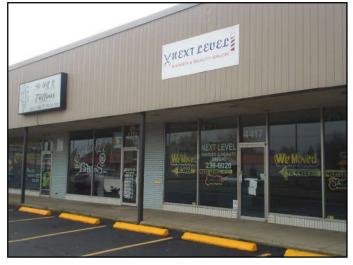

For Lease: \$1,000 per month plus utilities 4419 East Main Street Whitehall, OH 43213

# **PROPERTY FEATURES:**

- High Traffic Location along Main Street
- Previously a tattoo location
- Approximately 1,700 Square Feet
- Restroom on site
- Parking around back for employees
- Tenant only pays utilities and trash
- Commercial property but can have multiple uses
- Excellent signage

flexmls Web

| Customer Full                                                              | Commo                     | ercial-Multiple Use                               |                                                                   |                     |                                                               |
|----------------------------------------------------------------------------|---------------------------|---------------------------------------------------|-------------------------------------------------------------------|---------------------|---------------------------------------------------------------|
| YHEXTEEDEL                                                                 |                           |                                                   | Status: Active<br>Listing Service:<br>Original List Price: \$1,00 | Showir              | ice: \$1,000<br>ng Start Date: 07/30/2018<br>ice Sqft: \$0.59 |
|                                                                            |                           | Parcel #: 004531-00<br>Use Code:                  | Tax District: 090                                                 |                     | Previous Use:<br>Zoning:                                      |
|                                                                            | 100                       | For Sale: No<br>Occupancy Rate:                   | For Lease: Yes                                                    | Excha               | ange: No<br>Jage Balance:                                     |
|                                                                            | a distant and a second    | Gross Income:                                     | Assoc/Condo                                                       |                     |                                                               |
|                                                                            | NWEMOVEL                  | Total Op Expenses:                                | Addl Acc Cond                                                     |                     |                                                               |
|                                                                            | 102                       | NOI:                                              |                                                                   |                     | IOWIT                                                         |
|                                                                            |                           | Tax Abatement: No<br>Taxes (Yrly):<br>Assessment: | Abatement End Date<br>Tax Year:                                   | e:                  | Tax Incentive:<br>Possession:                                 |
| General Information                                                        |                           |                                                   |                                                                   |                     |                                                               |
| Address: 4419 E Main Street<br>Between Street: Hamilton Road & Beechwood F | Road                      | Unit/Suite #:<br>City: Whitehall                  | Zip Code: 432<br>Corp Limit: Fr                                   |                     | Tax District: 090                                             |
| Complex:                                                                   |                           | County: Franklin                                  | Township: No                                                      |                     |                                                               |
| Dist To Interchange:<br>Building Information                               |                           | Mult Parcels/Sch D                                | is: Near Intercha                                                 | nge:                |                                                               |
| Total SqFt Available: 1,700                                                | Minimum S                 | qft Avail: 1,700                                  | Max Cont Sqf                                                      | <b>'t Avail:</b> 1, | 700                                                           |
| Bldg Sq Ft: 1,700                                                          | Acreage:                  |                                                   | Lot Size:                                                         |                     |                                                               |
| # Floors AboveGround: 1                                                    | # Units:                  | <b>N</b> = = = = = 0                              | Parking Ratio                                                     |                     |                                                               |
| # of Docks: 0<br>Year Built:                                               | # Drive-In D<br>Year Remo |                                                   | Total Parking<br>Bay Size:                                        |                     |                                                               |
| Traffic CountPerDay:                                                       | Ceiling Hei               |                                                   | Day Size.                                                         |                     |                                                               |
| Suite Number                                                               | SqFt                      | Date Avail                                        | Suite #                                                           | Sqft                | Date Avail                                                    |
| 1:                                                                         | 94.1                      | 3:                                                | outo n                                                            | oqit                | Dutoritun                                                     |
| 2:                                                                         |                           | 4:                                                |                                                                   |                     |                                                               |
|                                                                            |                           |                                                   |                                                                   |                     |                                                               |
| Lease Rate \$/Sq Ft: 5.88                                                  |                           |                                                   | Term Desired:                                                     |                     |                                                               |
| Expenses Paid by L:                                                        |                           |                                                   | Will LL Remodel:                                                  |                     |                                                               |
| T Reimburses L: Curr Yr Est \$/SF TRL: 0                                   |                           |                                                   | Finish Allow/SQFT                                                 | •                   |                                                               |
| T Contracts Directly:                                                      |                           |                                                   | Pass Exp Over Bas                                                 | eYr:                |                                                               |
| Curr Yr Est \$/SF TRL: 0<br>Curr Yr Est \$/SF LL:                          |                           |                                                   | Exp Stop \$:                                                      |                     |                                                               |
| Features                                                                   |                           |                                                   |                                                                   |                     |                                                               |
| Heat Fuel:                                                                 |                           |                                                   |                                                                   |                     |                                                               |
| Heat Type:                                                                 | Electric:                 |                                                   |                                                                   |                     |                                                               |
| Electric:                                                                  | Misc Int & Ex             | rt Info                                           |                                                                   |                     |                                                               |
| Services Available:                                                        |                           |                                                   |                                                                   |                     |                                                               |
| Construction:                                                              |                           |                                                   |                                                                   |                     |                                                               |
| Sprinkler:                                                                 |                           |                                                   |                                                                   |                     |                                                               |
| Mult Use:                                                                  |                           |                                                   |                                                                   |                     |                                                               |
| New Financing:                                                             | MLS Primary               | PhotoSrc: Realtor Provided                        | ł                                                                 |                     |                                                               |
| Property Description                                                       |                           |                                                   | <u>.</u>                                                          |                     |                                                               |
| Previous use a tattoo location, approximately 170 multiple uses.           | 00 sq ft, along M         | lain Street near Hamilton Roa                     | ad. Parking around back fo                                        | or employe          | ees. This location can have                                   |
| Sold Info                                                                  |                           |                                                   |                                                                   |                     |                                                               |
| Sold Date: DO                                                              | DM: 1                     | SP:                                               |                                                                   |                     |                                                               |
|                                                                            |                           | Sold Non-MLS:                                     | No                                                                |                     |                                                               |
|                                                                            |                           |                                                   |                                                                   |                     |                                                               |
| Sir                                                                        | Cns:                      | SIrAst:                                           |                                                                   |                     |                                                               |
| Sold Non-MLS: No                                                           | Cns:                      | SIrAst:                                           |                                                                   |                     |                                                               |