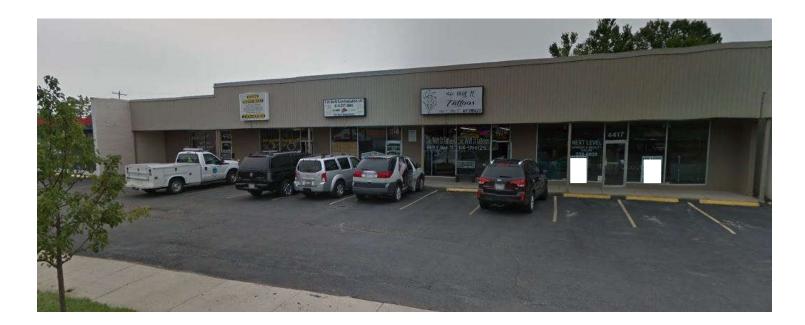

For Lease: \$1,000 per month plus utilities 4419 East Main Street Whitehall, OH 43213

# **PROPERTY FEATURES:**

- High Traffic Location along Main Street
- Previously a tattoo location
- Approximately 1,700 Square Feet
- Restroom on site
- Parking around back for employees
- Tenant only pays utilities and trash
- Commercial property but can have multiple uses
- Excellent signage

flexmls Web

| Customer Full                                                              | Commo                     | ercial-Multiple Use                               |                                                                   |                     |                                                               |
|----------------------------------------------------------------------------|---------------------------|---------------------------------------------------|-------------------------------------------------------------------|---------------------|---------------------------------------------------------------|
| YHEXTEEDEL                                                                 |                           |                                                   | Status: Active<br>Listing Service:<br>Original List Price: \$1,00 | Showir              | ice: \$1,000<br>ng Start Date: 07/30/2018<br>ice Sqft: \$0.59 |
|                                                                            |                           | Parcel #: 004531-00<br>Use Code:                  | Tax District: 090                                                 |                     | Previous Use:<br>Zoning:                                      |
|                                                                            | 100                       | For Sale: No<br>Occupancy Rate:                   | For Lease: Yes                                                    | Excha               | ange: No<br>Jage Balance:                                     |
|                                                                            | a distant and a second    | Gross Income:                                     | Assoc/Condo                                                       |                     |                                                               |
|                                                                            | NWEMOVEL                  | Total Op Expenses:                                | Addl Acc Cond                                                     |                     |                                                               |
|                                                                            | 102                       | NOI:                                              |                                                                   |                     | IOWIT                                                         |
|                                                                            |                           | Tax Abatement: No<br>Taxes (Yrly):<br>Assessment: | Abatement End Date<br>Tax Year:                                   | e:                  | Tax Incentive:<br>Possession:                                 |
| General Information                                                        |                           |                                                   |                                                                   |                     |                                                               |
| Address: 4419 E Main Street<br>Between Street: Hamilton Road & Beechwood F | Road                      | Unit/Suite #:<br>City: Whitehall                  | Zip Code: 432<br>Corp Limit: Fr                                   |                     | Tax District: 090                                             |
| Complex:                                                                   |                           | County: Franklin                                  | Township: No                                                      |                     |                                                               |
| Dist To Interchange:<br>Building Information                               |                           | Mult Parcels/Sch D                                | is: Near Intercha                                                 | nge:                |                                                               |
| Total SqFt Available: 1,700                                                | Minimum S                 | qft Avail: 1,700                                  | Max Cont Sqf                                                      | <b>'t Avail:</b> 1, | 700                                                           |
| Bldg Sq Ft: 1,700                                                          | Acreage:                  |                                                   | Lot Size:                                                         |                     |                                                               |
| # Floors AboveGround: 1                                                    | # Units:                  | <b>N</b> = = = = = 0                              | Parking Ratio                                                     |                     |                                                               |
| # of Docks: 0<br>Year Built:                                               | # Drive-In D<br>Year Remo |                                                   | Total Parking<br>Bay Size:                                        |                     |                                                               |
| Traffic CountPerDay:                                                       | Ceiling Hei               |                                                   | Day Size.                                                         |                     |                                                               |
| Suite Number                                                               | SqFt                      | Date Avail                                        | Suite #                                                           | Sqft                | Date Avail                                                    |
| 1:                                                                         | 94.1                      | 3:                                                | outo n                                                            | oqit                | Dutoritun                                                     |
| 2:                                                                         |                           | 4:                                                |                                                                   |                     |                                                               |
|                                                                            |                           |                                                   |                                                                   |                     |                                                               |
| Lease Rate \$/Sq Ft: 5.88                                                  |                           |                                                   | Term Desired:                                                     |                     |                                                               |
| Expenses Paid by L:                                                        |                           |                                                   | Will LL Remodel:                                                  |                     |                                                               |
| T Reimburses L: Curr Yr Est \$/SF TRL: 0                                   |                           |                                                   | Finish Allow/SQFT                                                 | •                   |                                                               |
| T Contracts Directly:                                                      |                           |                                                   | Pass Exp Over Bas                                                 | eYr:                |                                                               |
| Curr Yr Est \$/SF TRL: 0<br>Curr Yr Est \$/SF LL:                          |                           |                                                   | Exp Stop \$:                                                      |                     |                                                               |
| Features                                                                   |                           |                                                   |                                                                   |                     |                                                               |
| Heat Fuel:                                                                 |                           |                                                   |                                                                   |                     |                                                               |
| Heat Type:                                                                 | Electric:                 |                                                   |                                                                   |                     |                                                               |
| Electric:                                                                  | Misc Int & Ex             | rt Info                                           |                                                                   |                     |                                                               |
| Services Available:                                                        |                           |                                                   |                                                                   |                     |                                                               |
| Construction:                                                              |                           |                                                   |                                                                   |                     |                                                               |
| Sprinkler:                                                                 |                           |                                                   |                                                                   |                     |                                                               |
| Mult Use:                                                                  |                           |                                                   |                                                                   |                     |                                                               |
| New Financing:                                                             | MLS Primary               | PhotoSrc: Realtor Provided                        | ł                                                                 |                     |                                                               |
| Property Description                                                       |                           |                                                   | <u>.</u>                                                          |                     |                                                               |
| Previous use a tattoo location, approximately 170 multiple uses.           | 00 sq ft, along M         | lain Street near Hamilton Roa                     | ad. Parking around back fo                                        | or employe          | ees. This location can have                                   |
| Sold Info                                                                  |                           |                                                   |                                                                   |                     |                                                               |
| Sold Date: DO                                                              | DM: 1                     | SP:                                               |                                                                   |                     |                                                               |
|                                                                            |                           | Sold Non-MLS:                                     | No                                                                |                     |                                                               |
|                                                                            |                           |                                                   |                                                                   |                     |                                                               |
| Sir                                                                        | Cns:                      | SIrAst:                                           |                                                                   |                     |                                                               |
| Sold Non-MLS: No                                                           | Cns:                      | SIrAst:                                           |                                                                   |                     |                                                               |