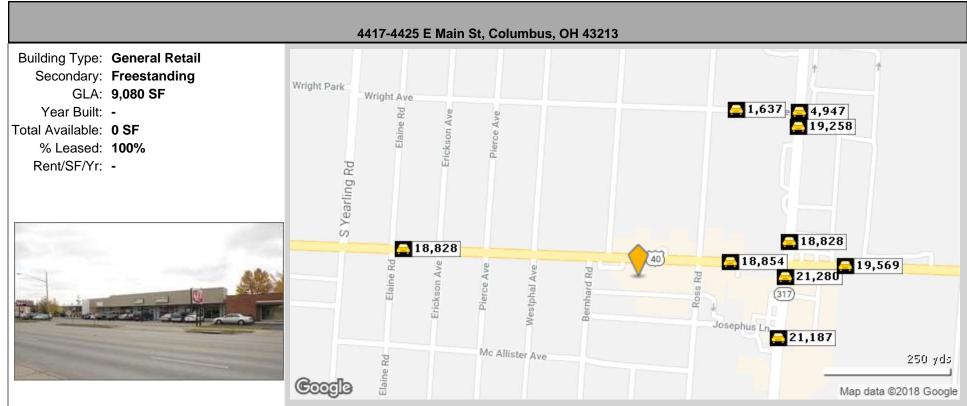

## Area Map

Phone (614) 559-3350 Fax: (614) 559-3390 2121 Riverside Drive Upper Arlington, OH 43221 BestCorporateRealEstate.com

## Area Map

#### **Traffic Count Report**

| - L |                 |               |                |               |                     |                |                            |
|-----|-----------------|---------------|----------------|---------------|---------------------|----------------|----------------------------|
|     | Street          | Cross Street  | Cross Str Dist | Count<br>Year | Avg Daily<br>Volume | Volume<br>Type | Miles from<br>Subject Prop |
|     | 1 E Main St     | Ross Rd       | 0.04 W         | 2017          | 18,854              | MPSI           | .11                        |
|     | 2 S Hamilton Rd | E Main St     | 0.01 N         | 2017          | 21,280              | MPSI           | .17                        |
|     | 3 S Hamilton Rd | E Main St     | 0.08 N         | 2011          | 22,185              | MPSI           | .17                        |
|     | 4 S Hamilton Rd | Josephus Ln   | 0.01 N         | 2017          | 21,187              | MPSI           | .17                        |
|     | 5 S Hamilton Rd | Big Bear Ct   | 0.00 N         | 2017          | 18,828              | MPSI           | .18                        |
|     | 6 Wright Ave    | Ross Rd       | 0.03 W         | 2017          | 1,637               | MPSI           | .22                        |
|     | 7 E Main St     | S Hamilton Rd | 0.07 W         | 2017          | 19,569              | MPSI           | .24                        |
|     | 8 S Hamilton Rd | Wright Ave    | 0.02 N         | 2017          | 19,258              | MPSI           | .25                        |
|     | 9 S Hamilton Rd | Wright Ave    | 0.00           | 2011          | 4,947               | AADT           | .26                        |
|     | 10 E Main St    | Elaine Rd     | 0.01 W         | 2017          | 18,828              | MPSI           | .27                        |
|     |                 |               |                |               |                     |                |                            |